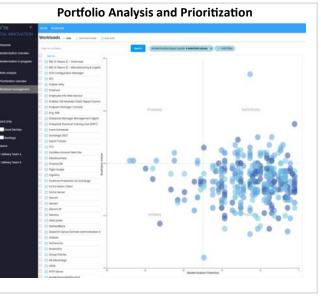

## **Digital Innovation Platform**

- 1. 360-degree view. Modernization status visibility and scoring. Single source of truth for all workloads.
- 2. Helps teams develop strategies and priorities based on context and business value —- and not just infrastructure.
- 3. Rapid adoption and implementation through app innovation and workload templates.
- Innovation platform included at 4. no cost in all modernization engagements.