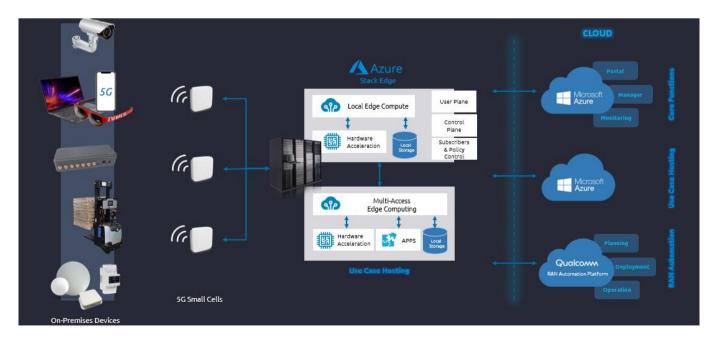

## **E2E System Integration approach**

Capgemini leverages the state-of-the-art **Microsoft's private MEC with the Azure Private 5G Core** to provide scalable and easily deployable Enterprise solutions. The E2E System Integration approach provides services spanning the whole lifecycle:

Capgemini pre-integrates the E2E solution; end-user devices, RAN and Microsoft's private MEC with the Azure Private 5G Core to optimize the E2E performance, de-risk and accelerate customer deployments in accordance with broader Digital Transformation needs and roadmaps.