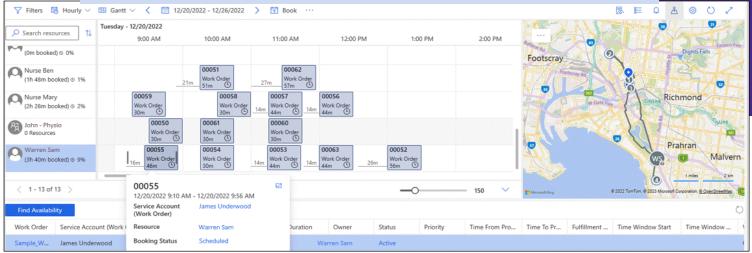

#### Winning Formula's state-of-the-art Home Health Scheduling Solution

Easy to use desktop drag & drop scheduling board with interactive, live maps