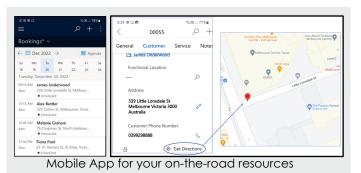

#### Winning Formula's state-of-the-art Home Health Scheduling Solution

Easy to use desktop drag & drop scheduling board with interactive, live maps