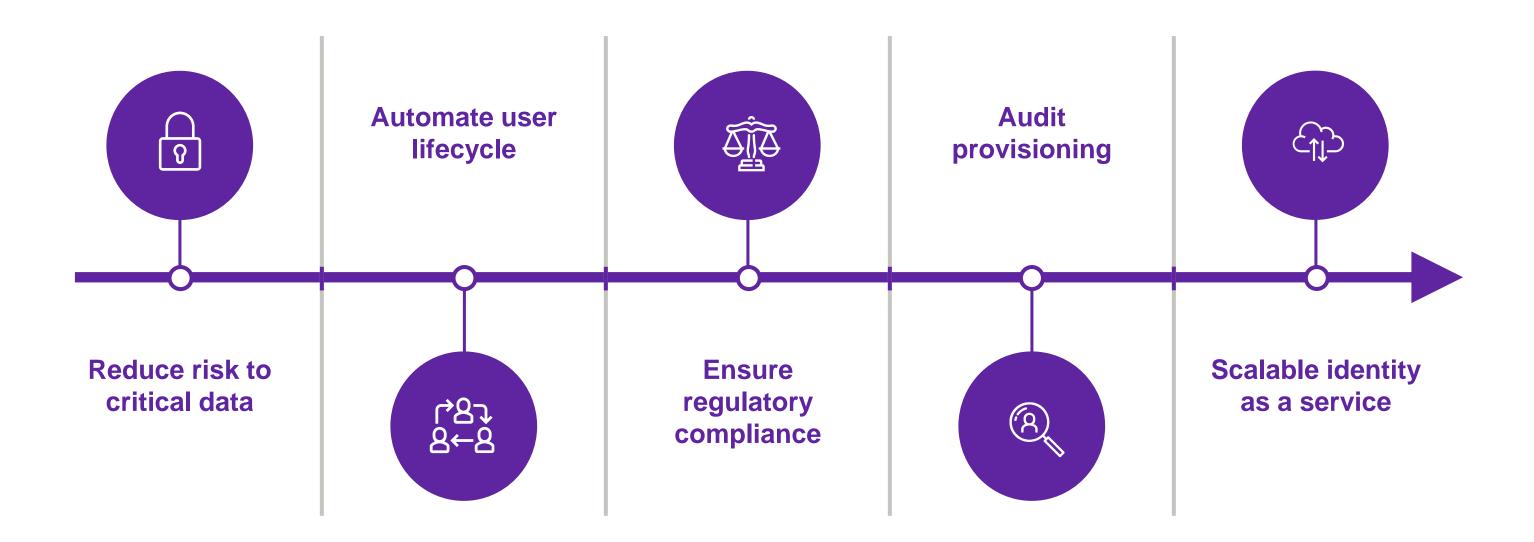

dentity services roadmap
- Pilot service to build business case

30+

Years of strategic partnership



**Delivery** 



- Configure policies and define processes
- Onboard applications both on-premise and SaaS
- Enroll users, partners, customers, devices and services

20,000+
Microsoft-trained

Microsoft-trained DXC professionals



Managed Security Services



- Maintain regulatory compliance
- Regular checks of security events
- Joiners, movers, leavers workflows
- Manage change and incident tickets
- Handle on-prem connection components
- Manage and respond to security incidents
- Periodically assess new Entra functionality
- Investigate SaaS and third-party connectivity

11,000+

Microsoft certifications



\$4B+

Microsoft-based revenue annually in DXC





# Manage your identities





#### Secure and accountable access





## Simplify user experience and enhance security





## Privacy by design





### Entra identity fabric new hire experience