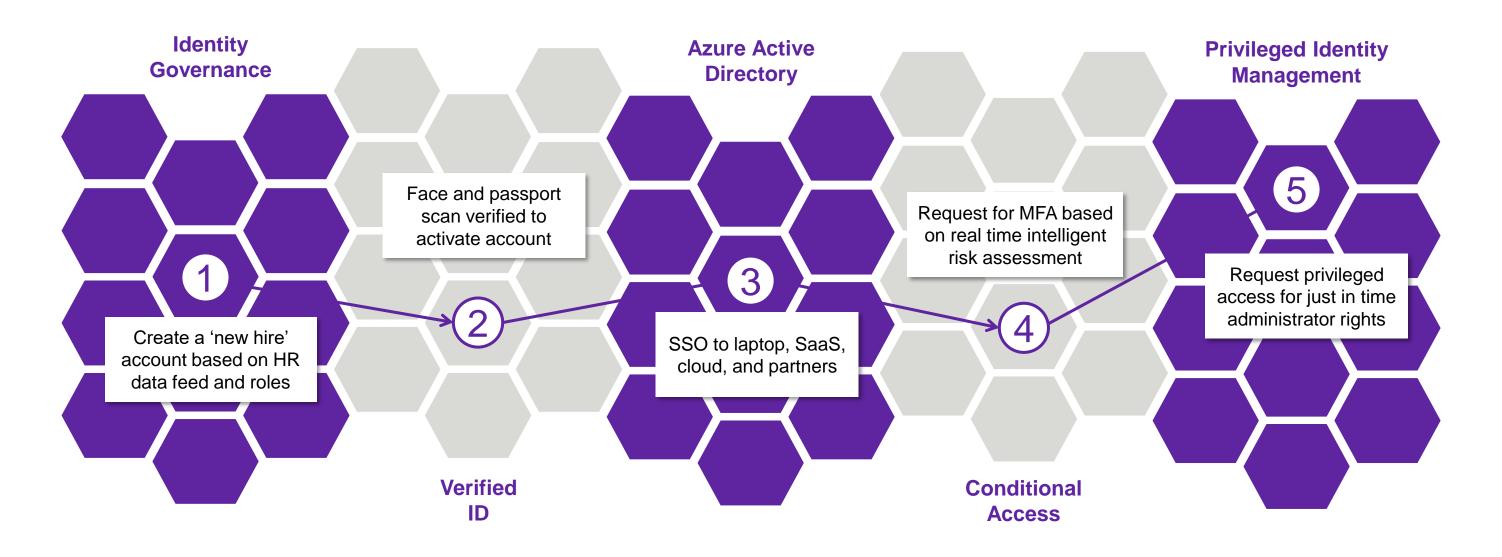

d applications both on-premise and SaaS
- Enroll users, partners, customers, devices and services

20,000+
Microsoft-trained

Microsoft-trained DXC professionals



Managed Security Services



- Maintain regulatory compliance
- Regular checks of security events
- Joiners, movers, leavers workflows
- Manage change and incident tickets
- Handle on-prem connection components
- Manage and respond to security incidents
- Periodically assess new Entra functionality
- Investigate SaaS and third-party connectivity

11,000+

Microsoft certifications



\$4B+

Microsoft-based revenue annually in DXC





# Manage your identities





#### Secure and accountable access





## Simplify user experience and enhance security





## Privacy by design





### Entra identity fabric new hire experience