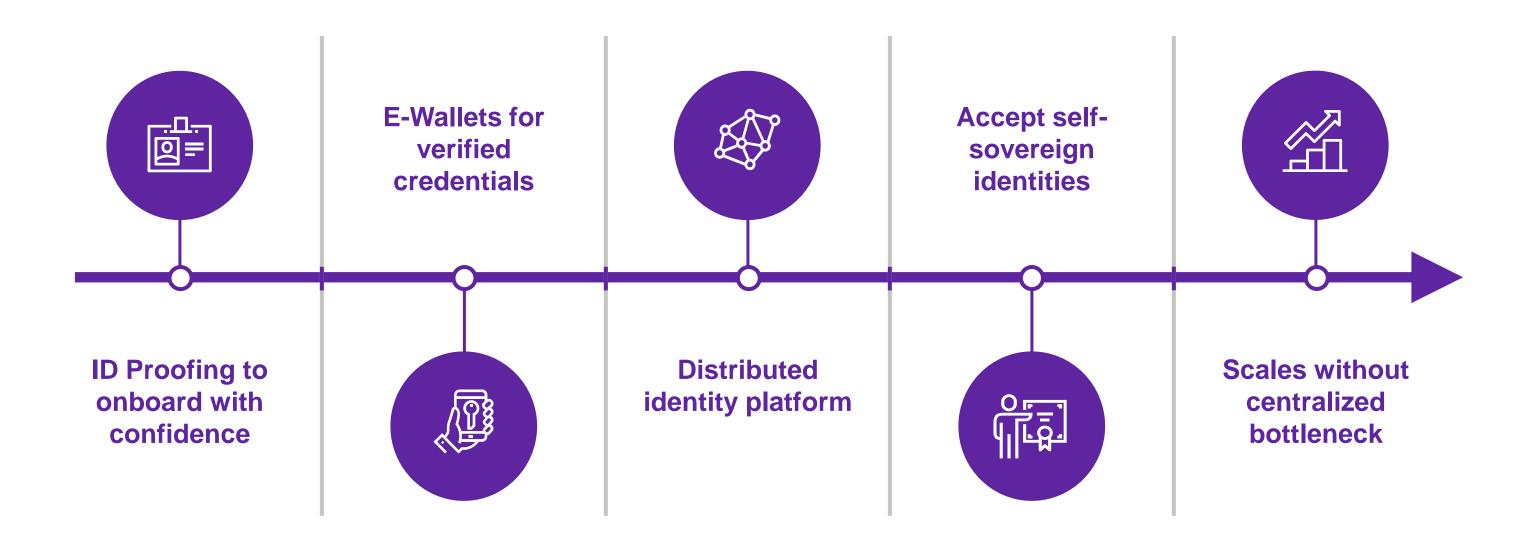

- Configure policies and define processes
- Onboard applications both on-premise and SaaS
- Enroll users, partners, customers, devices and services

20,000+
Microsoft-trained

Microsoft-trained DXC professionals



Managed Security Services



- Maintain regulatory compliance
- Regular checks of security events
- Joiners, movers, leavers workflows
- Manage change and incident tickets
- Handle on-prem connection components
- Manage and respond to security incidents
- Periodically assess new Entra functionality
- Investigate SaaS and third-party connectivity

11,000+

Microsoft certifications



\$4B+

Microsoft-based revenue annually in DXC





# Manage your identities





#### Secure and accountable access





## Simplify user experience and enhance security





## Privacy by design





### Entra identity fabric new hire experience