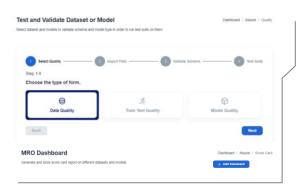

### kenAl Assure

**Data Quality** 

Train – Test Quality

**Model QA** 

**Sustainability Test** 