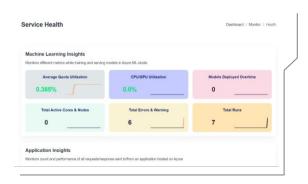

### kenAl Monitor

**Data Drift** 

**Model Drift** 

**Service Health** 

**Continuous Monitoring** 

In-Built test cases to bring predictability & QA in models

Service health parameters of the models which are deployed

Future, Faster. Together