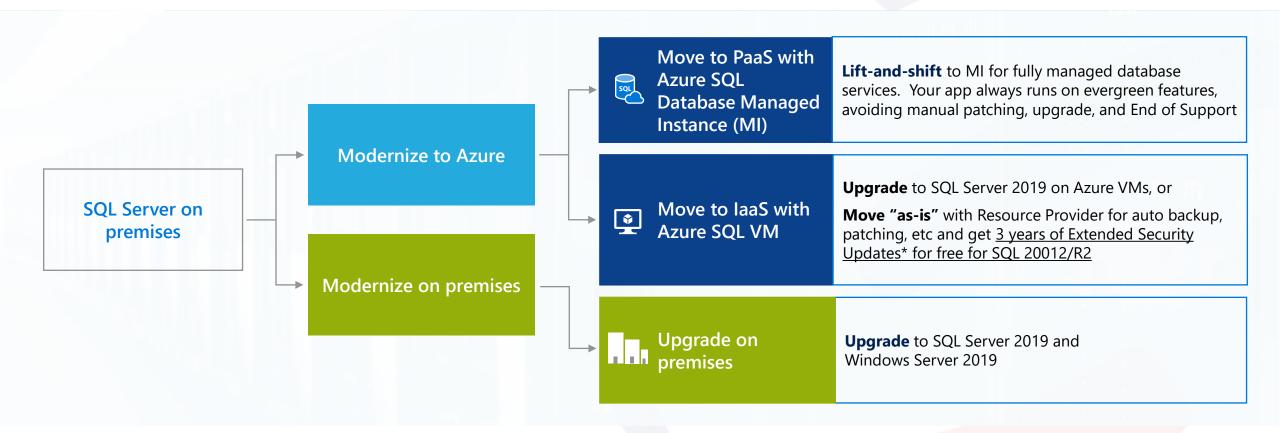

#### Migration Options for your SQL Databases

The best destination for SQL workloads in the cloud