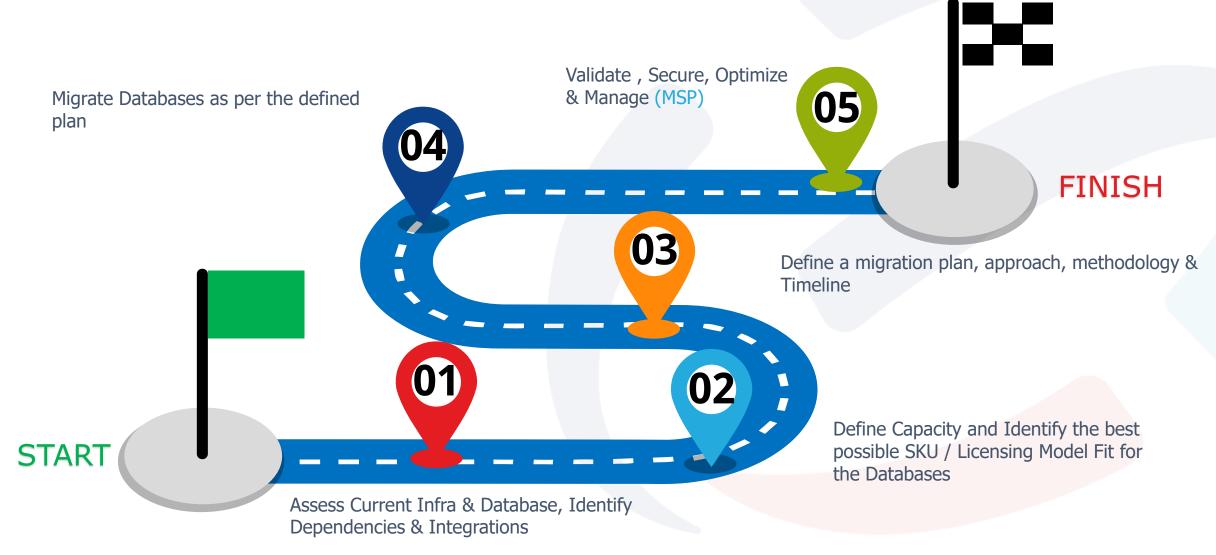

nstance



**Applications** Database SQL instance-level features High Availability /DR/Backups Database provision/ Patch/Scaling Operating system Virtualization Hardware Datacenter management

Intelligent performance/security **Applications** Database SQL instance-level features High Availability/ DR/Backups Database provision/ Patch/Scaling Operating system Virtualization Hardware Datacenter management

Intelligent performance/security **Applications** Database SQL instance-level features High Availability/ DR/Backups Database provision/ Patch/Scaling Operating system Virtualization Hardware Datacenter management

Managed by customer

Managed by Noventig's NOC

Managed by Microsoft

Machine learning capability

Services

#### **How Noventiq's Advisory Services Helps you to choose best**







## Thank You