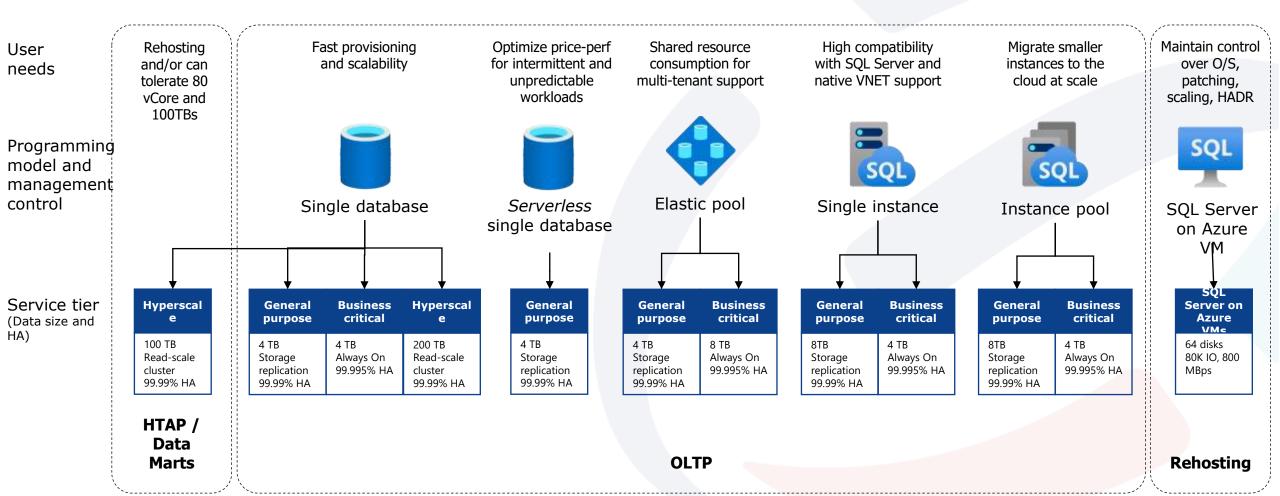

Reimagine your business offerings and operations by modernizing SQL apps in Azure



#### Flexible and open cloud destinations

Maximize your SQL investments by migrating to the only cloud with end-to-end hybrid infrastructure



## Limitless scale and unmatched performance

Guarantee performance at limitless scale with industry-leading SLAs and built-in high availability



## Layers of security and leading compliance

Protect your data with the most comprehensive set of compliance and security offerings in public cloud



#### Best total cost of ownership

Save money in Azure by leveraging your existing licenses and free upgrades



#### Migration Options for your SQL Databases

The best destination for SQL workloads in the cloud





### How to pick Azure SQL models and service tiers





#### **Comparing Manageability**



Azure SQL DB managed instance



**Applications** Database SQL instance-level features High Availability /DR/Backups Database provision/ Patch/Scaling Operating system Virtualization Hardware Datacenter management

Intelligent performance/security **Applications** Database SQL instance-level features High Availability/ DR/Backups Database provision/ Patch/Scaling Operating system Virtualization Hardware Datacenter management

Intelligent performance/security **Applications** Database SQL instance-level features High Availability/ DR/Backups Database provision/ Patch/Scaling Operating system Virtualization Hardware Datacenter management

Managed by customer

Managed by Noventig's NOC

Managed by Microsoft

Machine learning capability

Services

#### *