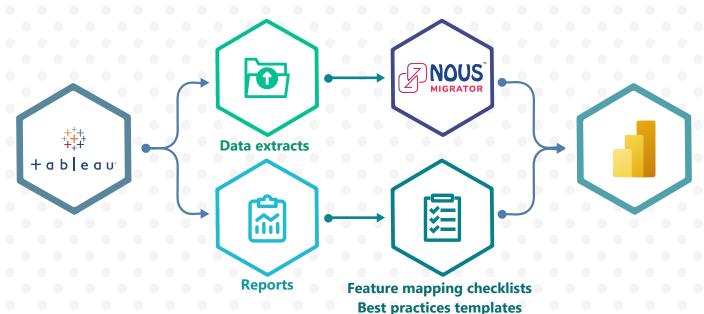

# TABLEAU TO POWER BI MIGRATION

Migrate to Power BI from Tableau using our tried-and-tested migration methodology. Nous migration process includes feature mapping checklists, best practices templates and leverages NousMigrator™ - a tool that automates the migration of data extracts from Tableau to Power BI, accelerating the migration process and reducing overall migration costs.