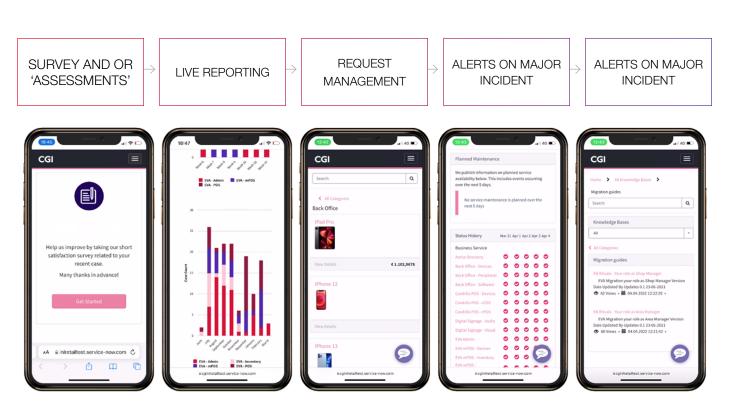

### Monitored components

Automatic alert, on all hardware with fixed IP, to helpdesk if one of the devices goes offline or shows inconsistencies in the connection (like POS Systems, PinPads, Router, Switches)

## Reporting

# CGI Global IT Store Support