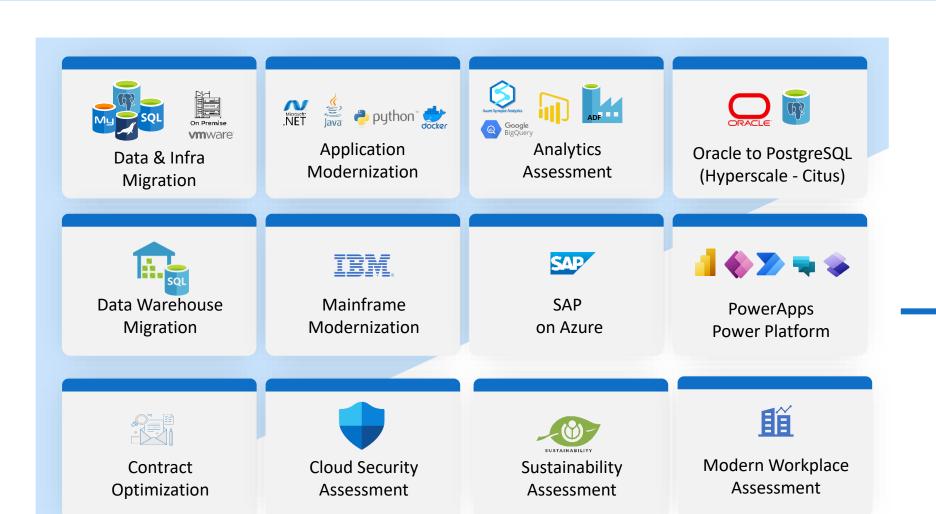

## **Solution Assessment | Deliverables**

3-4 Weeks

Apps & Infra Assessment

SAP On Cloud Assessment

IBW MAINFRAME

Infra Assessment

### 1. Discovery

- ✓ Assess your current IT infrastructure
- ✓ Identify your application & operational readiness

#### 2. Business Case - Financial & Business benefits

We Leverages discovery data, IT profile and industry benchmarks to build a financial business case including NPV, ROI and IRR and payback period with a business impact study

### 3. Cloud Strategy and Migration Roadmap with Right-sizing

We proposed on approach for building a joint roadmap based on the inventory of applications, data and infrastructure and gather current on-premises costs.

#### 4. Final Delivery - Assessment Report (BVA)

We conduct the workshop with customer involve technical discussions and business-outcomes based on Assessment Report which comes with financials and cloud migration roadmap.