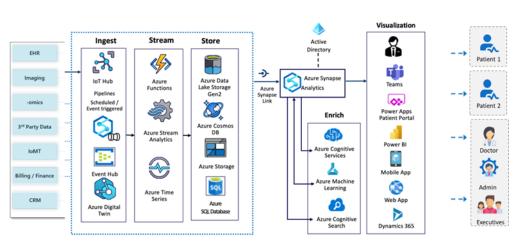

### **Data & AI Modernization**

Output

TCO analysis

App and DB migration readiness

Application and DB modernization and remediation effort

# **App Modernization**

TCO analysis

App and DB migration readiness

and remediation effort

## **Portfolio Rationalization**