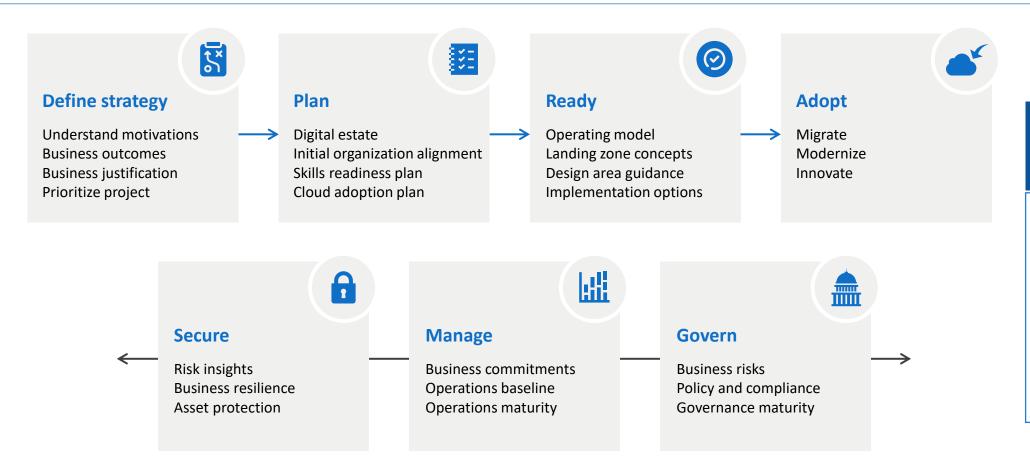

### **CAF Workshop**

**Digital Advisor** (Cloud Adoption Framework Workshop)

#### Conduct workshops

- Strategy, Plan & Ready: 1-Day Workshop to help define high level cloud strategy and adoption plan
- Ready & Govern Workshop to define Azure landing zone design
- Help understand all elements of the transition to cloud

# Cloud Adoption Framework (CAF) Workshop | Deliverables

1-3 Days

### Conduct workshops

- 2 3 Days workshop
- Strategy, Plan & Ready: 1-Day Workshop to help define high level cloud strategy and adoption plan
- Ready & Govern Workshop to define Azure landing zone design
- Help understand all elements of the transition to cloud