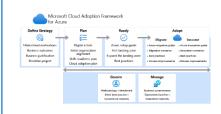

### **CAF Workshop**

**Digital Advisor** (Cloud Adoption Framework Workshop)

#### Conduct workshops

- Strategy, Plan & Ready: 1-Day Workshop to help define high level cloud strategy and adoption plan
- Ready & Govern Workshop to define Azure landing zone design
- Help understand all elements of the transition to cloud

# Landing Zone (Foundational)

- Foundational Landing Zone Design/review to support Pilot/POC
- Migration/Modernization plan with cloud strategy recommendations
- Design and deploy Landing Zone (enterprise scale)

# Industry Solutions (Pilot/Proof of Concept)

- Pilot/POC for first workload
- Expert guidance to migrate a pilot workload to Azure e.g.,
- 1st modernized
- ~5 VMs migrated
- One Low Code No Code application
- Azure sandbox (or Azure credits) to offset costs as you test
- Data lakes AI/ML
- Future Modernization plan