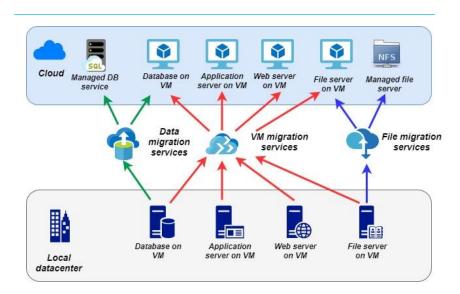

# **Pilot/Proof of Concept | Deliverables**

1. Migrate or Modernized

2. Build Low-Code No-Code Application

#### 2-8 Weeks

# Industry Solutions (Pilot/Proof of Concept)

- Pilot/POC for first workload
- Expert guidance to migrate a pilot workload to Azure e.g.,
- 1st modernized
- ~5 VMs migrated
- Low-Code No-Code App
- Azure sandbox (or Azure credits) to offset costs as you test
- Data lakes AI/ML
- Future Modernization plan