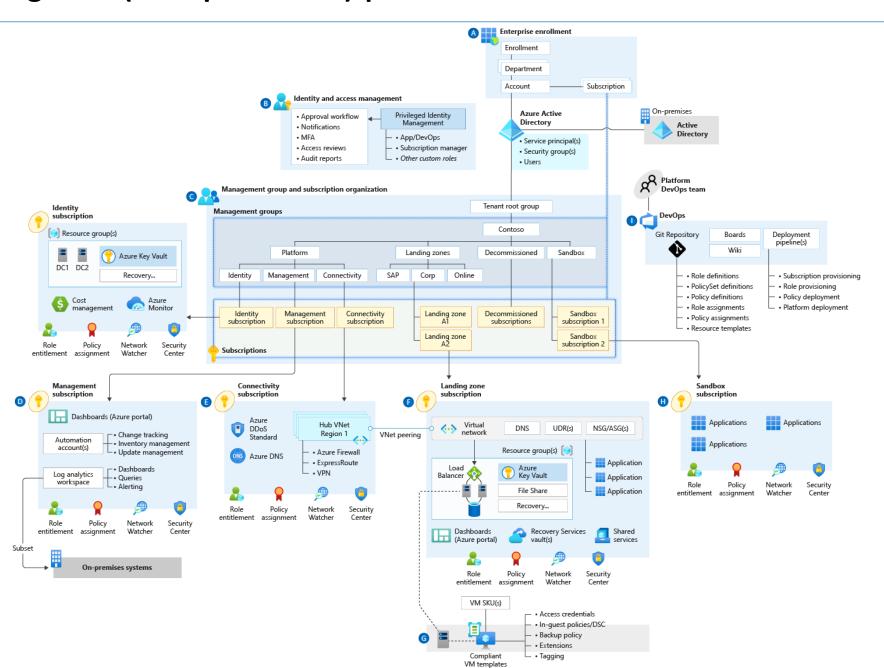

# **Landing Zone (Enterprise Scale) | Deliverables**

1 Week

# Landing Zone (Foundational)

- Foundational Landing Zone Design/review to support Pilot/POC
- Migration/Modernization plan with cloud strategy recommendations
- Design and deploy Landing Zone
- Deploy ARM templates and Enterprise scale landing zone.