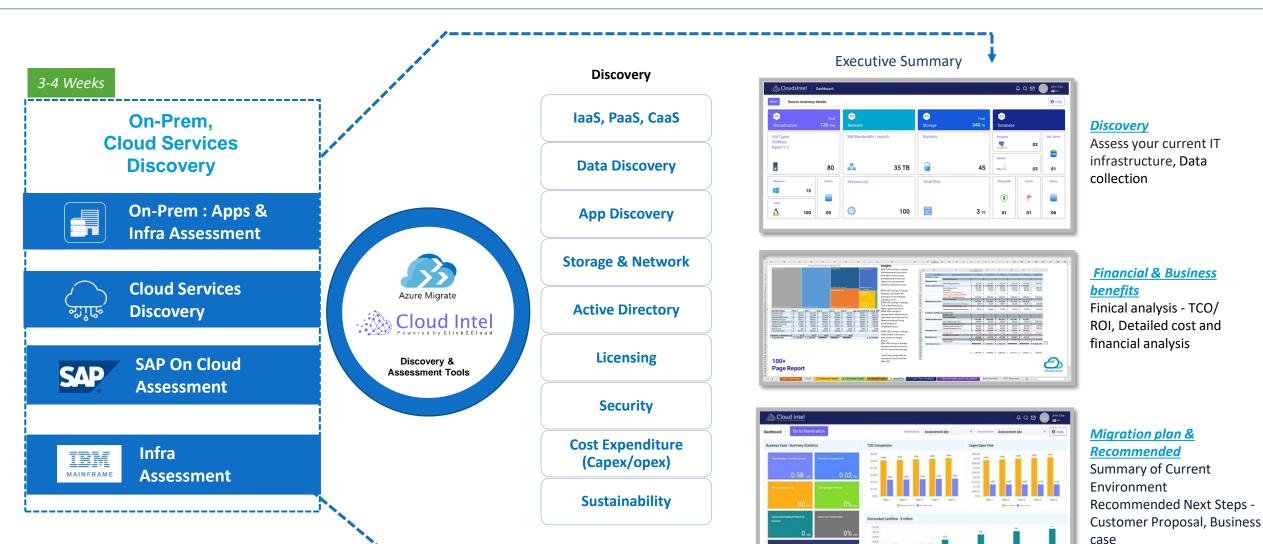

## **Solution Assessment | Deliverables**

3-4 Weeks

Apps & Infra Assessment

SAP On Cloud Assessment

IBW MAINFRAME

Infra Assessment

### 1. Discovery

- ✓ Assess your current IT infrastructure
- ✓ Identify your application & operational readiness

#### 2. Business Case - Financial & Business benefits

We Leverages discovery data, IT profile and industry benchmarks to build a financial business case including NPV, ROI and IRR and payback period with a business impact study

#### 4. Final Delivery - Assessment Report (BVA)

We conduct the workshop with customer involve technical discussions and business-outcomes based on Assessment Report which comes with financials and cloud migration roadmap.

- 1.Executive Summary
- 2.Summary of Current Environment (Current vs to be architecture)
- 3.TC0/ROI 5years plan
- 4. Business case
- **5.Recommended Next Steps**
- 6. Customer Proposal