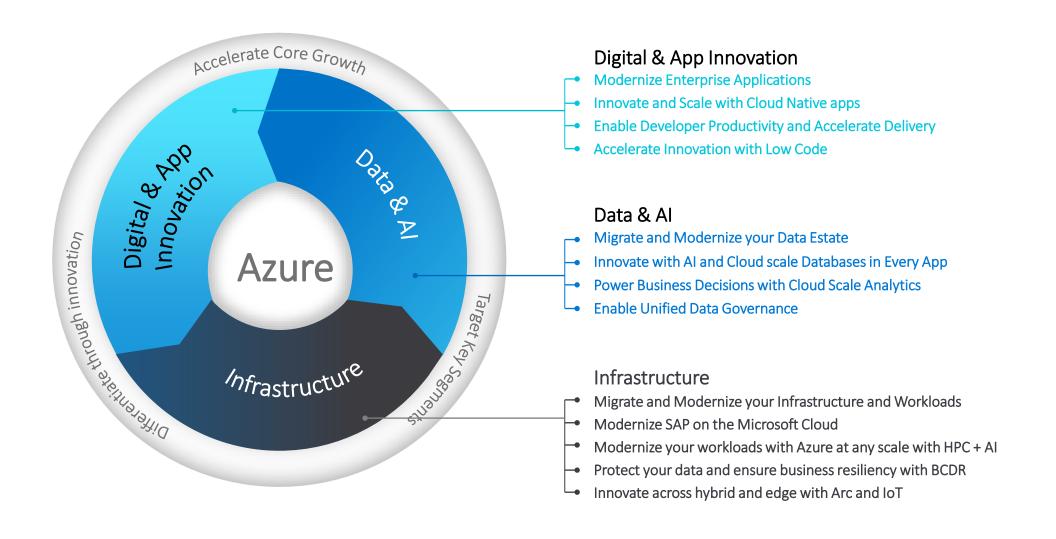

### **Data & AI Modernization**

Output

TCO analysis

App and DB migration readiness

Application and DB modernization and remediation effort

# **App Modernization**

TCO analysis

App and DB migration readiness

and remediation effort

## **Portfolio Rationalization**