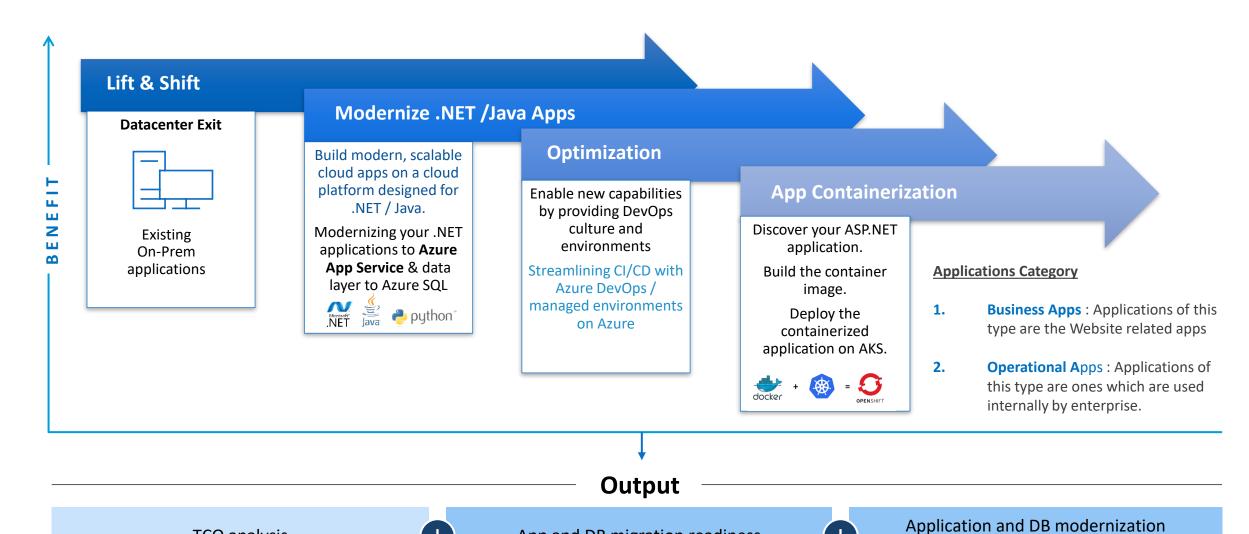

### **Data & AI Modernization**

Output

TCO analysis

App and DB migration readiness

Application and DB modernization and remediation effort

# **App Modernization**

TCO analysis

App and DB migration readiness

and remediation effort