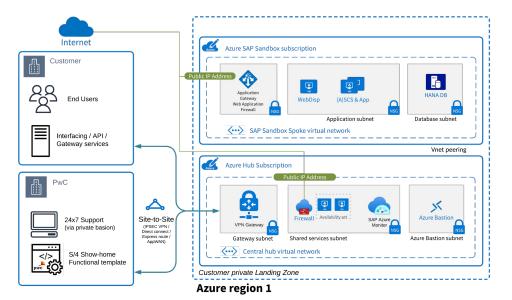

- Azure SAP specific LZ deployment
- Security Framework (Network, OS & Cloud)
- ✓ Site 2 Site connectivity options
- Media Storage
- ✓ SAP Backup Management
- PwC Cloud Automation orchestration leveraging Hyperscaler native tooling
- ✓ BYOL license or leverage Demo & Test PwC license
- ✓ Automated S/4 deployment.
- ✔ PwC Show-Home S4 template deployment ready for S/4 transformation validation

### **Technical**

Rapid Landing Zone deployment / Native Cloud services from SAP with the ability to extend to native cloud services such as Azure Data Lakes.

# Solution

PwC's Azure Launchpad services provide the platform and mechanism for enterprises to answer the complete business case spectrum from Landing Zones, Cloud Automation and operations to functional process validation, persona UIs and tax-efficient company operations.