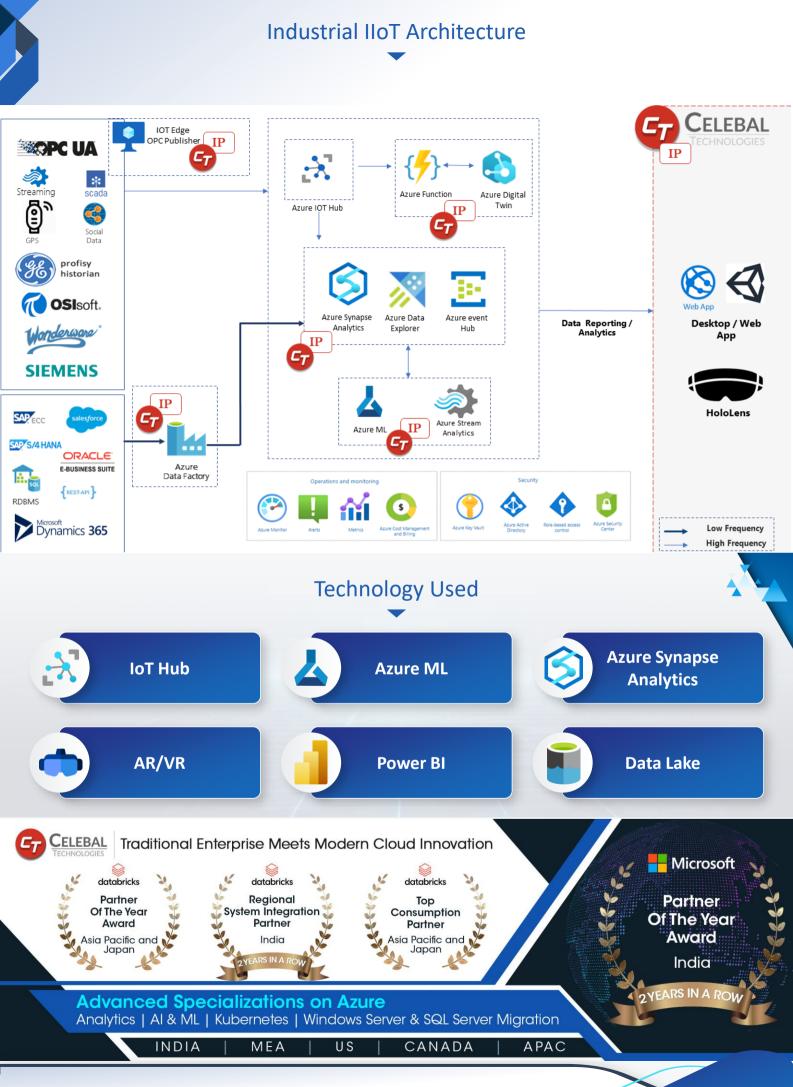

## Core Capabilities of Azure Digital Twins (ADT) Solutions

- ✓ Azure IoT Hub, Logic Apps, and REST APIs provide seamless integration of IoT sensors and business systems.
- ✓ Graph-based execution environment to bring your digital twins to life.
- Embrace open modeling language to create customized domain models for any connected environment.
- Output twin change events to Azure Data Explorer, Azure Synapse Analytics, Event Hubs, and other downstream services.