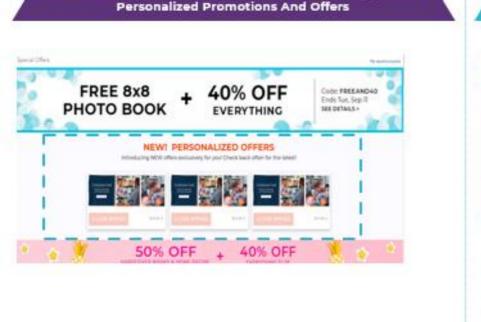

## Personalized Recommendations Solution for Marketing Campaigns Powered by Azure ML

Customers Notified On The Website On The Upcoming Launch Of