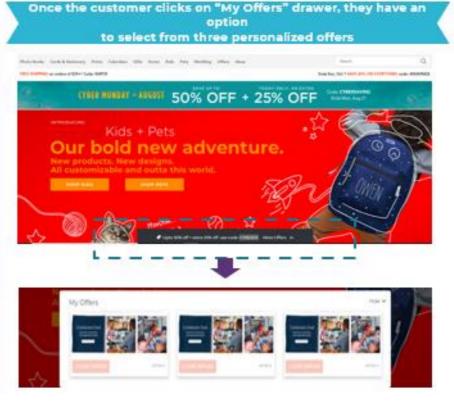

## DESIRED OUTCOMES

The solution output was used in a webtool integrated with ML models for generating weekly recommendation of three different promotions for every customer.