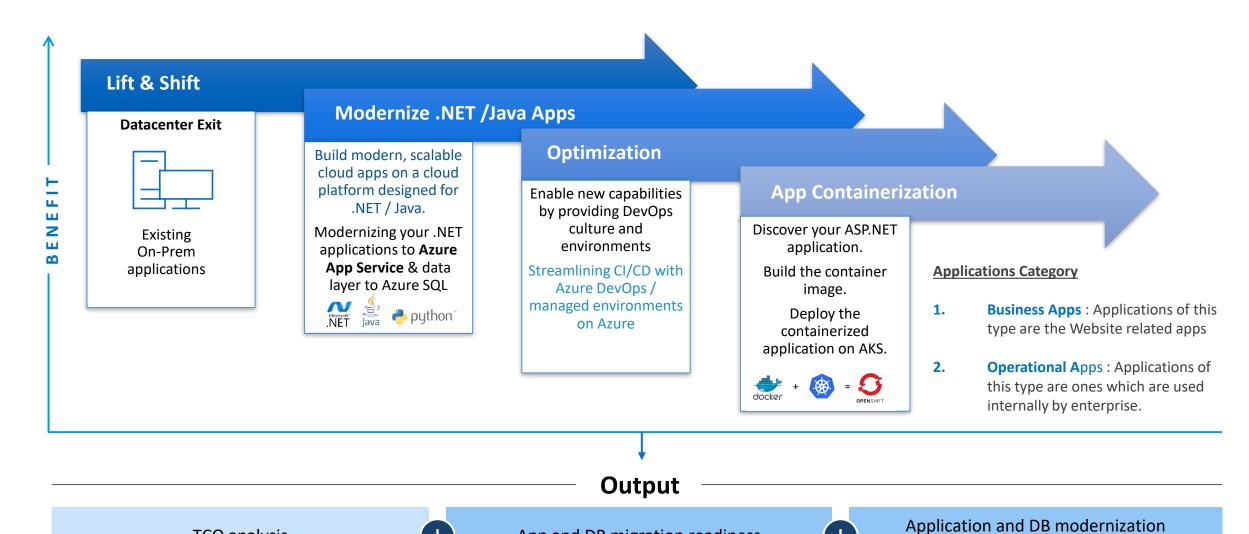

### **Data & AI Modernization**

Output

TCO analysis

App and DB migration readiness

Application and DB modernization and remediation effort

### **App Modernization**

TCO analysis

App and DB migration readiness

and remediation effort