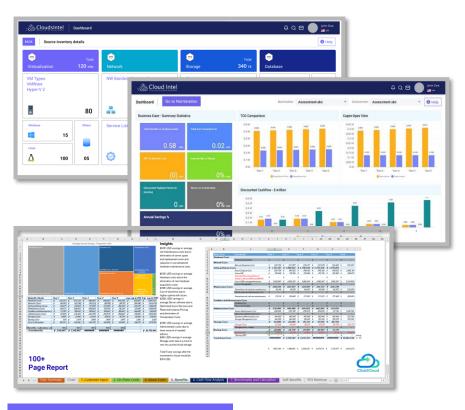

### **Solution Assessment | Deliverables**

3-4 Weeks

Apps & Infra Assessment

SAP On Cloud Assessment

IBW MAINFRAME

Infra Assessment

#### 4. Final Delivery - Assessment Report (BVA)

We conduct the workshop with customer involve technical discussions and business-outcomes based on Assessment Report which comes with financials and cloud migration roadmap.

- 1.Executive Summary
- 2.Summary of Current Environment (Current vs to be architecture)
- 3.TC0/ROI 5years plan
- 4. Business case
- **5.Recommended Next Steps**
- 6. Customer Proposal