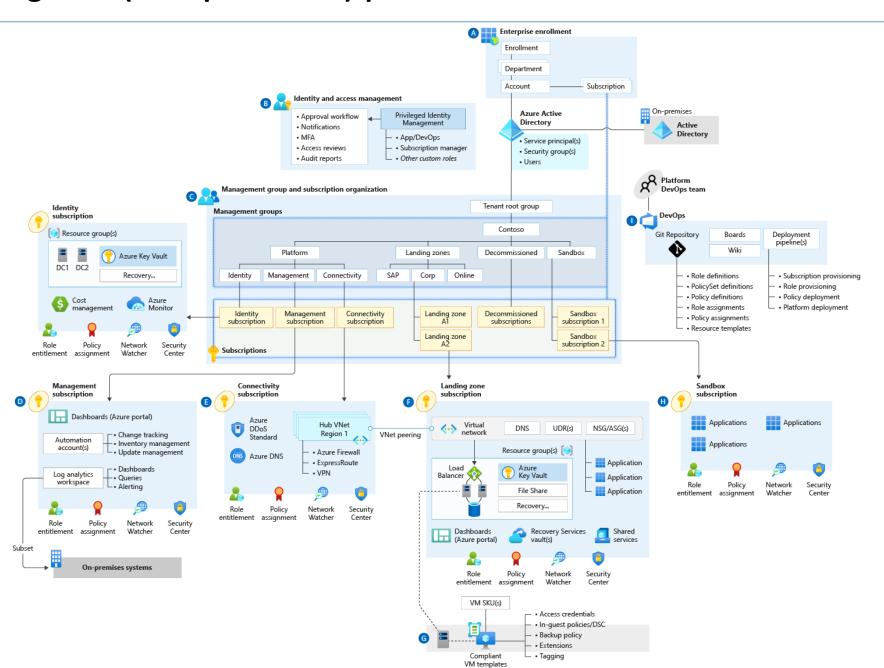

### **Landing Zone (Enterprise Scale) | Deliverables**

1 Week

# Landing Zone (Foundational)

- Foundational Landing Zone Design/review to support Pilot/POC
- Migration/Modernization plan with cloud strategy recommendations
- Design and deploy Landing Zone
- Deploy ARM templates and Enterprise scale landing zone.