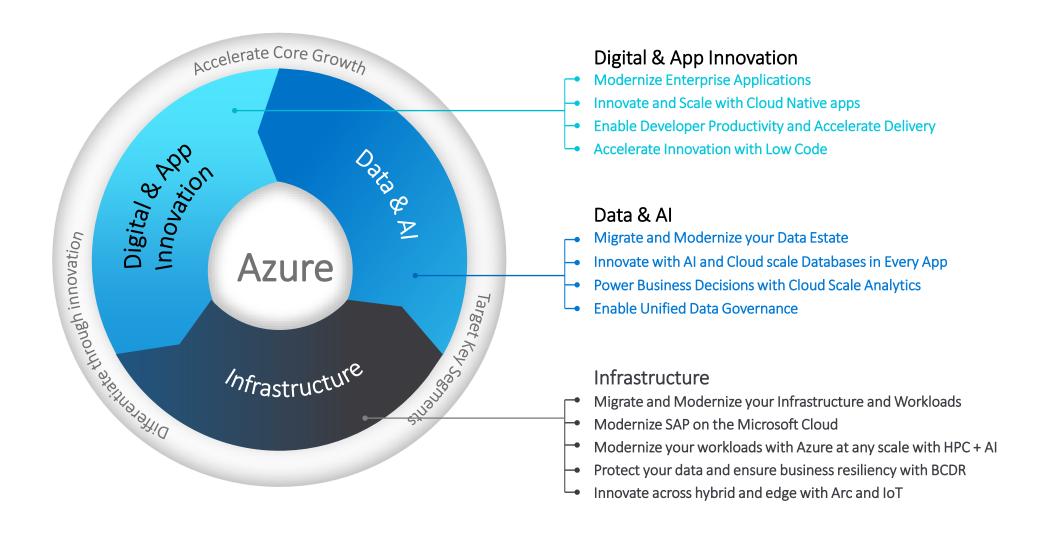

### Innovation Factory = Assessment + Industry Solution

### **Data & AI Modernization**

Output

TCO analysis

App and DB migration readiness

Application and DB modernization and remediation effort

### **App Modernization**

TCO analysis

App and DB migration readiness

and remediation effort

### **Portfolio Rationalization**