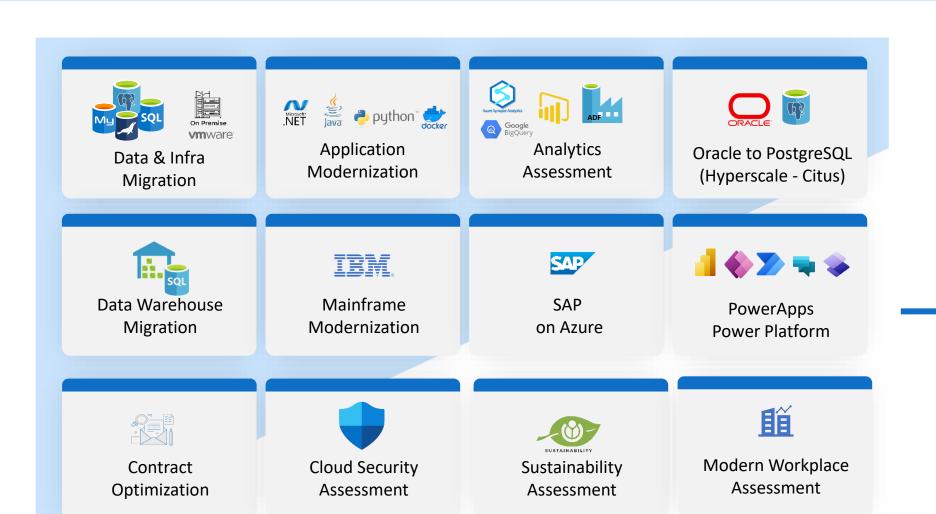

### **How We Deliver Assessment?**

### **Solution Assessment | Deliverables**

3-4 Weeks

Apps & Infra Assessment

SAP On Cloud Assessment

IBW MAINFRAME

Infra Assessment

#### 1. Discovery

- ✓ Assess your current IT infrastructure
- ✓ Identify your application & operational readiness

#### 2. Business Case - Financial & Business benefits

We Leverages discovery data, IT profile and industry benchmarks to build a financial business case including NPV, ROI and IRR and payback period with a business impact study

#### 3. Cloud Strategy and Migration Roadmap with Right-sizing

We proposed on approach for building a joint roadmap based on the inventory of applications, data and infrastructure and gather current on-premises costs.

#### 4. Final Delivery - Assessment Report (BVA)

We conduct the workshop with customer involve technical discussions and business-outcomes based on Assessment Report which comes with financials and cloud migration roadmap.