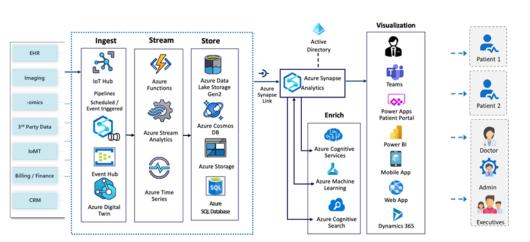

### **Data & AI Modernization**

Output

TCO analysis

App and DB migration readiness

Application and DB modernization and remediation effort