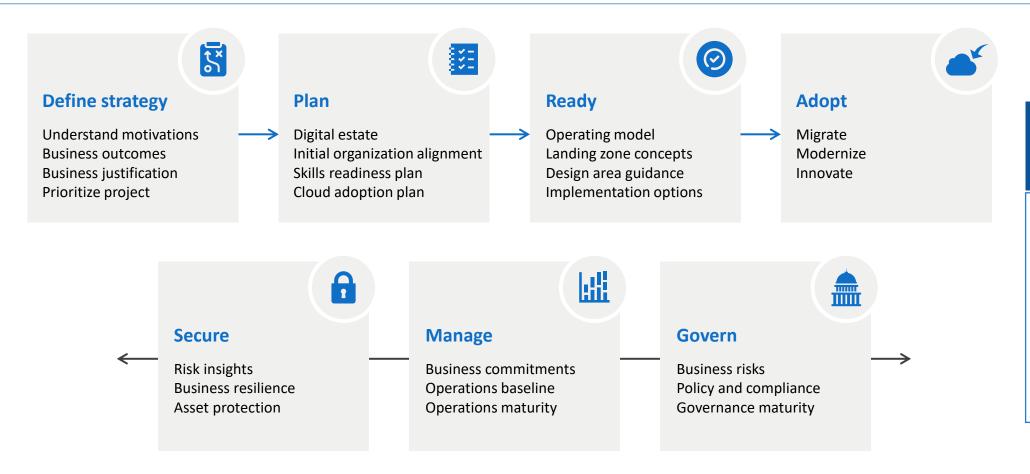

plan along with recommendations

#### 4. Final Delivery - Assessment Report (BVA)

We conduct the workshop with customer involve technical discussions and business-outcomes based on Assessment Report which comes with financials and cloud migration roadmap.

- 1.Executive Summary
- 2.Summary of Current Environment (Current vs to be architecture)
- 3.TC0/ROI 5years plan
- 4. Business case
- **5.Recommended Next Steps**
- 6. Customer Proposal

### **Data & AI Modernization**





Output

TCO analysis



App and DB migration readiness



Application and DB modernization and remediation effort

### **App Modernization**

TCO analysis





App and DB migration readiness

and remediation effort

### **Portfolio Rationalization**





### Cloud Adoption Framework (CAF) Workshop | Deliverables





1-3 Days

#### **CAF Workshop**

**Digital Advisor** (Cloud Adoption Framework Workshop)

#### Conduct workshops

- 2 3 Days workshop
- Strategy, Plan & Ready: 1-Day Workshop to help define high level cloud strategy and adoption plan
- Ready & Govern Workshop to define Azure landing zone design
- Help understand all elements of the transition to cloud

#### **DAY 1 I Governance**

- Introduction
- Cloud goals
- Organization: Cloud Steering & Development
- Reporting
- Cost Management
- Training

#### **DAY 2 I Architecture**

- Cloud Security model
- Compliance
- Cloud Networking & Networking security
- User management and authentication
- Disaster recovery

#### **DAY 3 I Review**

- Development model for Cloud And governance
- Presentation of suggestions Based on Day 1 & 2
- Cloud core