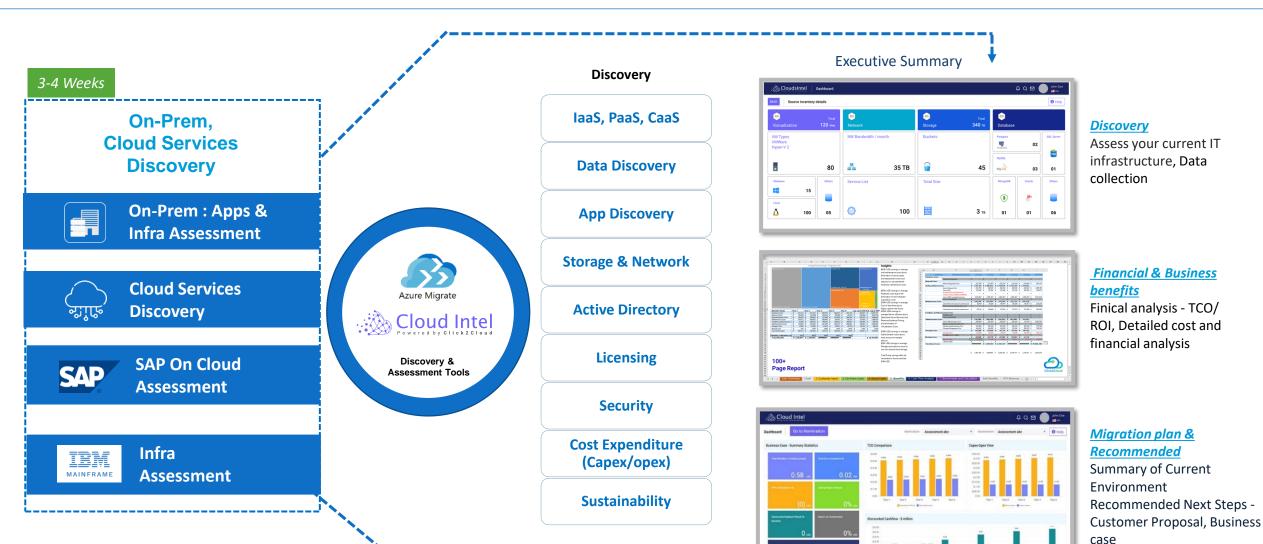

### **Solution Assessment | Deliverables**

3-4 Weeks

Apps & Infra Assessment

SAP On Cloud Assessment

IBW MAINFRAME

Infra Assessment

#### 1. Discovery

- ✓ Assess your current IT infrastructure
- ✓ Identify your application & operational readiness

#### 2. Business Case - Financial & Business benefits

We Leverages discovery data, IT profile and industry benchmarks to build a financial business case including NPV, ROI and IRR and payback period with a business impact study

✓ Determine BOM based on industry specific solutions

#### 3. Cloud Strategy and Migration Roadmap with Right-sizing

We proposed on approach for building a joint roadmap based on the inventory of applications, data and infrastructure and gather current on-premises costs.

- ✓ Create basic dependency maps of your applications
- √ Give the migration plan along with recommendations

#### 4. Final Delivery - Assessment Report (BVA)

We conduct the workshop with customer involve technical discussions and business-outcomes based on Assessment Report which comes with financials and cloud migration roadmap.

- 1.Executive Summary
- 2.Summary of Current Environment (Current vs to be architecture)
- 3.TC0/ROI 5years plan
- 4. Business case
- **5.Recommended Next Steps**
- 6. Customer Proposal