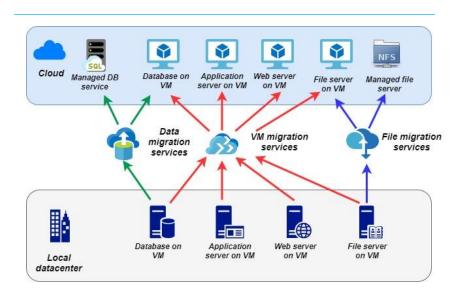

### **Pilot/Proof of Concept | Deliverables**

1. Migrate or Modernized

2. Build Low-Code No-Code Application

#### 2-8 Weeks

# Industry Solutions (Pilot/Proof of Concept)

- Pilot/POC for first workload
- Expert guidance to migrate a pilot workload to Azure e.g.,
- 1st modernized
- ~5 VMs migrated
- Low-Code No-Code App
- Azure sandbox (or Azure credits) to offset costs as you test
- Data lakes AI/ML
- Future Modernization plan