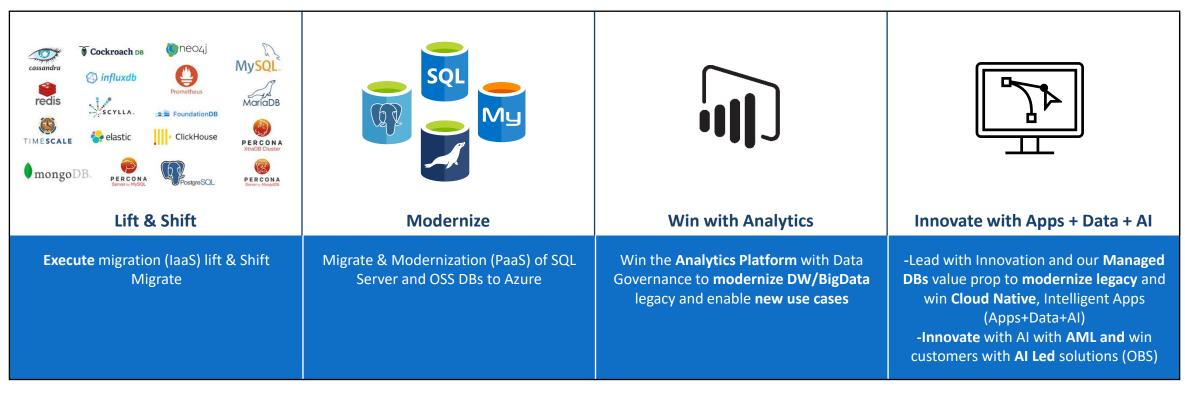

### **Data & AI Modernization**

Output

TCO analysis

App and DB migration readiness

Application and DB modernization and remediation effort

### **App Modernization**

TCO analysis

App and DB migration readiness

and remediation effort

### **Portfolio Rationalization**