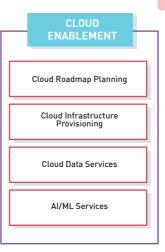

### **ABOUT US**

Affine is a Data Science and Artificial Intelligence services provider, offering capabilities across the analytical value chain from data engineering and cloud based implementations to Analytics, Machine Learning and Business Intelligence, to tackle day to day & strategic business challenges across multiple verticals & business functions.