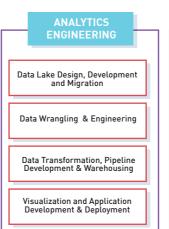

### **ABOUT US**

Affine is a Data Science and Artificial Intelligence services provider, offering capabilities across the analytical value chain from data engineering and cloud based implementations to Analytics, Machine Learning and Business Intelligence, to tackle day to day & strategic business challenges across multiple verticals & business functions.