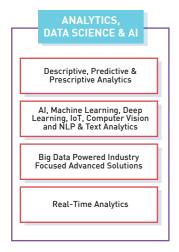

### **ABOUT US**

Affine is a Data Science and Artificial Intelligence services provider, offering capabilities across the analytical value chain from data engineering and cloud based implementations to Analytics, Machine Learning and Business Intelligence, to tackle day to day & strategic business challenges across multiple verticals & business functions.