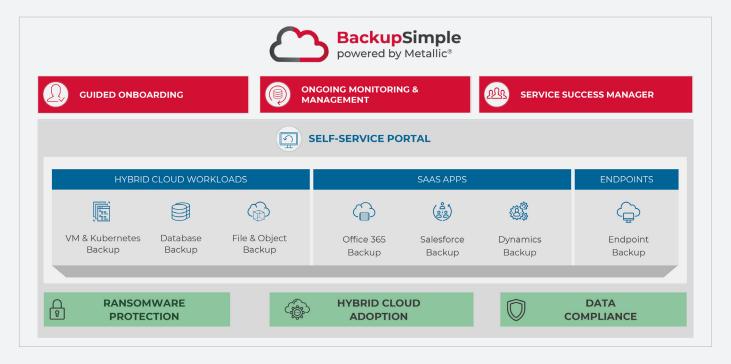

BackupSimple powered by Metallic is a comprehensive, flexible solution with a broad range of backup targets, offering multi-layer, enterprise-grade security and backup. Our solution enables organizations to simplify their data backup and recovery environments without the upfront capital cost or financial commitment.

## **Enterprise-Proven Data Protection in a Simple, Cloud-Native Solution**

BackupSimple powered by Metallic starts from yor individual business needs and delivers world-class managed services while leveraging data protection and security from Metallic, Commvault's division of cloudnative solutions. Covering the main pillars of modern

data protection, we make sure to protect your hybrid cloud workloads, SaaS apps and endpoints alike.

If you're ready to join us in embracing data protection and simplicity, reach out to SoftwareONE today.