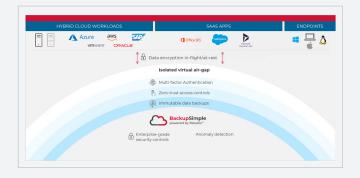

## Stay in Control of Your Data with a Multi-Layered Security Approach

With BackupSimple Powered by Metallic yoou receive a one-of-a-kind, multi-layered approach to data protection to prevent threats and ensure data is highly available and recoverable from deletion or attacks.

In addition, the service provides an enterprise-grade security model in the cloud, which includes multi-factor authentication, at-rest/in-flight encryption, and established zero-trust access controls. This ultimately enables organizations to limit internal lateral movement, avoid external data loss, and deliver rapid recovery.

With SoftwareONE's BackupSimple powered by Metallic service, organizations will receive:

 Central console with 360° overview across environments

- Complete transparency and control over your data
- Established enterprise-grade security standards and zero-trust controls to limit unauthorized access
- Fool-proof backups separated from source data and attack
- Built-in notifications and alerts for real-time response
- Turn-key solutions with simplified and streamlined management
- Integrated scale-out storage and silent backups