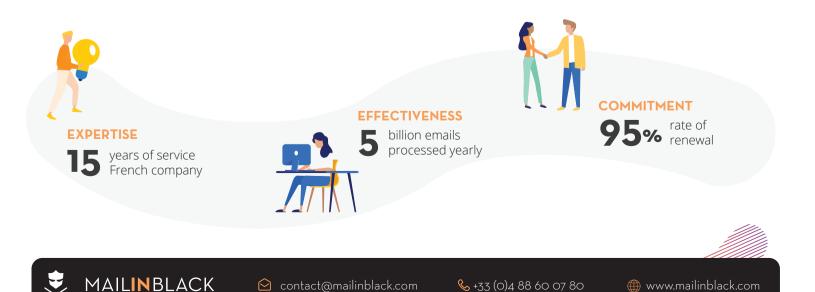

# EFFECTIVE TECHNOLOGIES TO SORT YOUR EMAIL

- Strict filtering
- Antivirus scan (attachments, phishing links)
- RBL engine and SPF
- White/black checklist
- Authentication request

In addition to its proven technologies for detecting spam, viruses and newsletters, Mailinblack involves humans to ensure that the email was not sent by a robot.