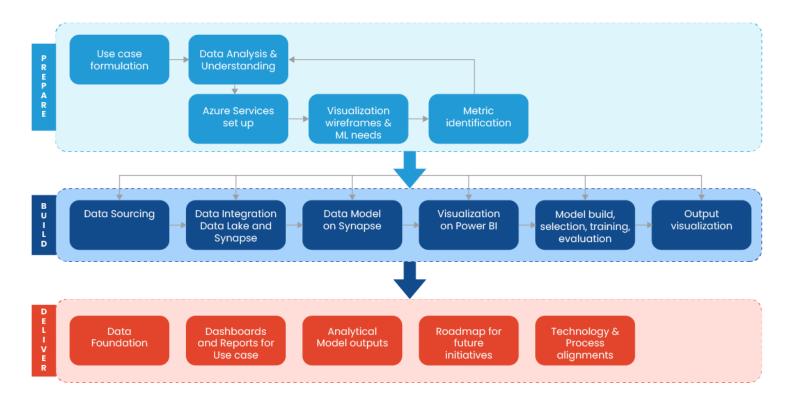

Many organizations struggle with disparate or non-centralized data sources, outdated data platforms, and limited access to data insights. These challenges prevent organizations from turning volumes of data into actionable insights that could enable them to enhance customer experience, streamline processes and drive business growth.

**WinWire's Azure DPi30 Modern Data Platform** is designed to help organizations create a data platform in Azure quickly and efficiently.

The platform identifies key scenarios, provides Azure service and architecture design recommendations to help enterprises migrate their data estate to Azure, unlock data-driven insights and create value for organizations.

### **Our Approach**



# **Key Deliverables**

Week 1

Use case definition (Design thinking approach)



#### Deliverables

- · Use case prioritization ROI map
- Pilot use case charter & Azure services needed
- Use case delivery plan Donor program impact
- · Data sources for Pilot

Week 2, 3, 4

Solution design and build



#### Deliverables

- · Services set up Azure Data Lake, Synapse, Azure Data Factory, Azure ML, Power BI
- Data preparation for ML build
- · Model build, test and output

Week 5, 6

Feedback, pilot delivery, roadmap



#### Deliverables

- · Demo of Pilot use case outputs
- Feedback
- · Roadmap for scale out

# **Value Proposition**



Structured sessions conducted leveraging design thinking approach



Objective assessment of use cases & ROI map for prioritization



Rapid templatized Azure