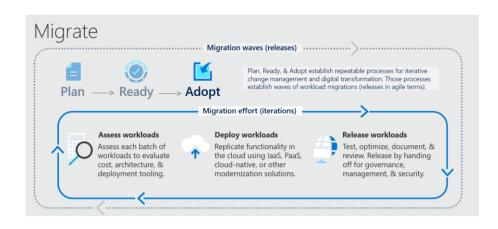

We offer a number of different comprehensive services from advisory and best practice, through to design and deployment to suit your business needs.

Throughout our Planning, Design and Delivery phases we align ourselves to the Microsoft Cloud Adoption Framework (CAF) and the Well Architected Framework (WAF). Both of these frameworks provide proven guidance and best practices which helps organisations confidently adopt the cloud and achieve business outcomes.