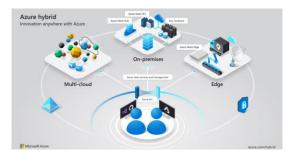

# Sopra Steria RightCloud Azure Arc Workshop help customers to realize the value of getting a common dashboard to manage the environment.

Azure Arc is a bridge that extends the Azure platform to help you build applications and services with the flexibility to run across datacenters, at the edge, and in multi-cloud environments.

Develop cloud-native applications with a consistent development, operations, and security model. Azure Arc runs on both new and existing hardware, virtualization and Kubernetes platforms, IoT devices, and integrated systems.

Azure Arc provides centralized and unified way to:

- Extend Azure Management across your environments (on-premises & multi-cloud)
- Run Azure Data Services Anywhere
- Adopt Cloud practices on-premises
- Implement Azure Security Anywhere
- Easier adaptation of hybrid strategy
- Implement unified management, governance, and security policies across all your infrastructure irrespective of where they reside.
- Have single pane of glass to view all your compliance adherence and secure score decision making support for the customers operational and strategic security processes.