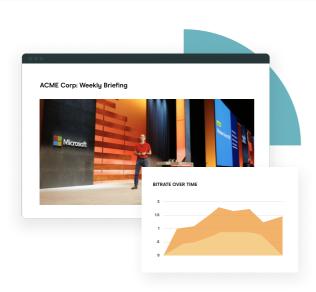

# High-quality video for everyone

Deliver high-quality video to everyone, everywhere at the highest possible bitrate — regardless of viewer location or network infrastructure.

We are very happy with our decision to deploy Hive Streaming. The results are beyond our expectations and, as a result, we are confident in Hexion in embracing video communications internally leveraging Office 365 and Microsoft Teams.