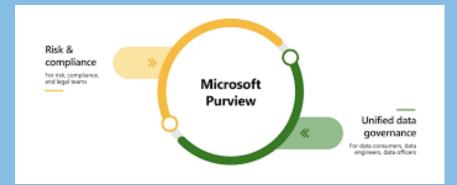

In this engagement, CDI's consultants will leverage their years of field experience to work with your organization to show the features of Microsoft Purview.

CDI will assist in evaluating features of your current licensing that may be not implemented but can provide additional value to organizational goals. CDI will also review Microsoft Purview Compliance Manager, Governance, Built-in templates, and the Configuration Analyzer for Microsoft Purview to give you and your team a better understanding of the possibilities of Microsoft 365 compliance and governance tools.