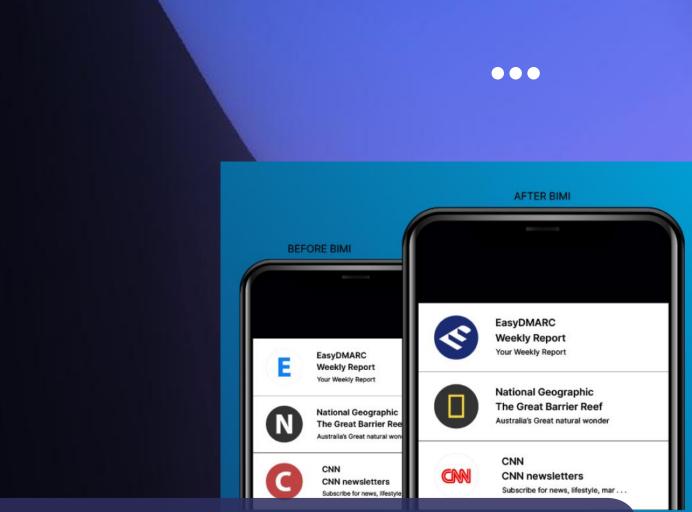

# BIMI (Brand Indicators for Message Identification )

BIMI is an email standard that helps your business stand out in your recipient's inbox. Gmail, Apple mail and Verizon Media Group (Yahoo, AOL, Netscape) support BIMI.

Shows your brand logo next to the emails.

Helps the ESPs to correctly identify and pass the letter to the client's inbox.