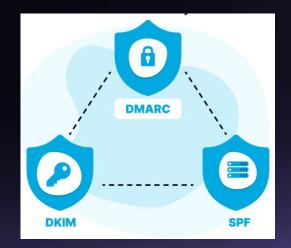

# DMARC

Domain-based Messaging, Authentication, Reporting and Conformance.

An increasingly adopted Internet Standard that prioritizes legitimate emails, while protecting against phishing.

and domain owners.

#### BUILT ON TOP OF 2 AUTHENTICATION MECHANISMS While adding a reporting element and policy controls.