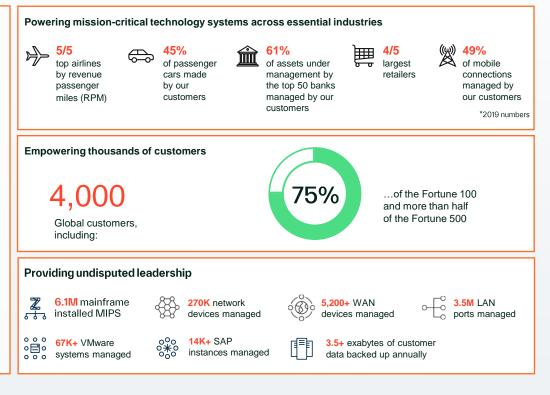

# 90,000 Skilled professionals 247,000 Skills badges earned, including: 61,000 in cloud 43,000 in agile 43,000 in analytics 42,000 in Al 38,000 in Design Thinking 31,000 Vendor-recognized certifications in Microsoft Azure, VMware, Cisco, Red Hat, AWS and more 2.9M

Hours of training in first half 2021

Kyndryl works at the core of businesses that move the world. With more than 90,000 skilled professionals operating in over 100 countries, we design, build, manage and modernize the mission-critical technology systems that the world depends on every day.