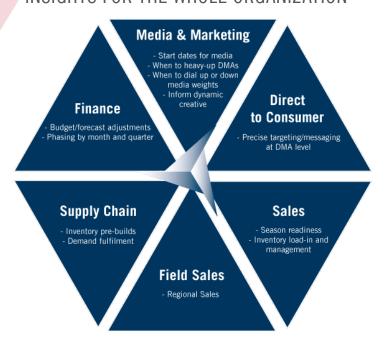

#### INSIGHTS FOR THE WHOLE ORGANIZATION

Automated reporting allows for quick actionable information and provides tailored reports for different teams – for example media planners can receive a report of the top DMAs for the upcoming week to inform their buys, while the sales team receives a report that links recommended opportunities to focus on.