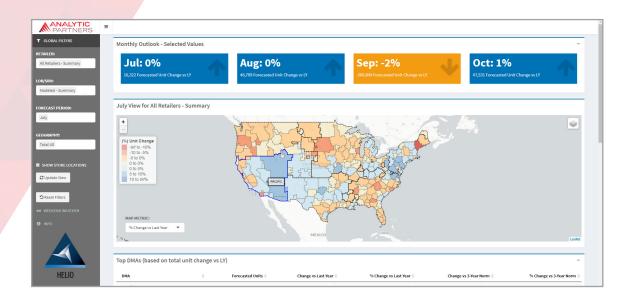

#### POWERFUL FORECASTING AND VISUALIZATIONS

Extremely accurate forecasts are pulled into Helio on an ongoing basis, where leading-edge machine learning models are leveraged to predict the demand – from a high level or down to a granular detail. Capturing sophisticated relationships in the data, the models are highly accurate with best-in-class predictive power and less than 3% monthly error.

Automated reporting allows for quick actionable information and provides tailored reports for different teams – for example media planners can receive a report of the top DMAs for the upcoming week to inform their buys, while the sales team receives a report that links recommended opportunities to focus on.