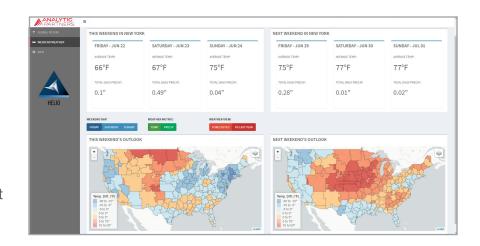

#### POWERFUL FORECASTING AND VISUALIZATIONS

Extremely accurate forecasts are pulled into Helio on an ongoing basis, where leading-edge machine learning models are leveraged to predict the demand – from a high level or down to a granular detail. Capturing sophisticated relationships in the data, the models are highly accurate with best-in-class predictive power and less than 3% monthly error.

### CUTTING-EDGE MACHINE LEARNING

Forecasts provide speed to insights and are powered by innovative machine learning techniques that are highly accurate, scalable, and sophisticated.

Helio's models capture nonlinear relationships, sophisticated interactions and unique dynamics at a granular level to produce best-inclass predictions.