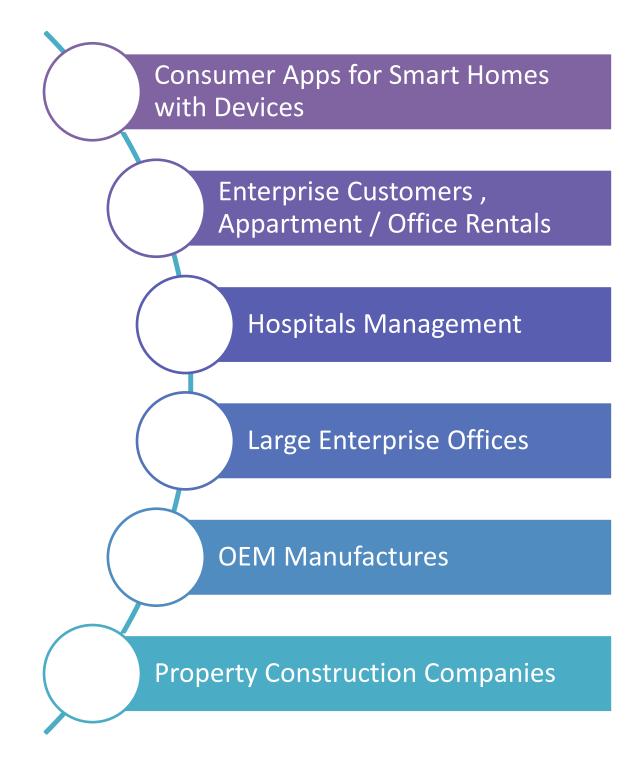

#### **Use Case**

**Indoor Asset Management** 

Warehouse Management

Asset Monitoring in Cold Chains

**Asset Tracking** 

Field Force Tracking

## Industry / Target Market

Enterprises, SMEs, Likes of Telecoms, Banks, Large retails, industry etc

Distribution warehouses, rental, leasing, Unilever, Pepsi, Other marketing companies

Pharmacies, Blood banks, Cold Carrier companies, All OEMS, placing freezers on retail stores, SABRO, KnN etc