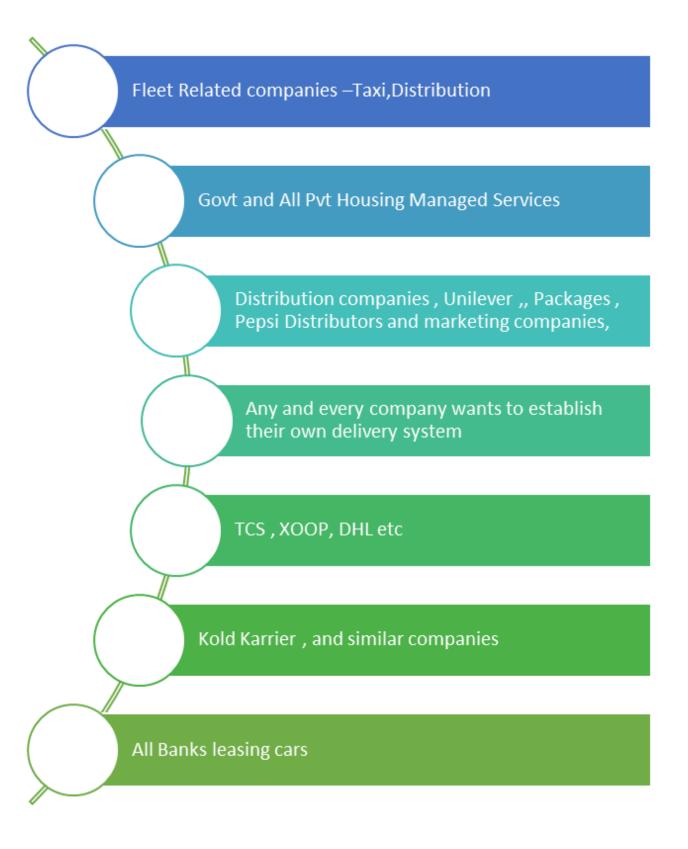

#### **Use Case**

**Indoor Asset Management** 

Warehouse Management

Asset Monitoring in Cold Chains

**Asset Tracking** 

Field Force Tracking

## Industry / Target Market

Enterprises, SMEs, Likes of Telecoms, Banks, Large retails, industry etc

Distribution warehouses, rental, leasing, Unilever, Pepsi, Other marketing companies

Pharmacies, Blood banks, Cold Carrier companies, All OEMS, placing freezers on retail stores, SABRO, KnN etc