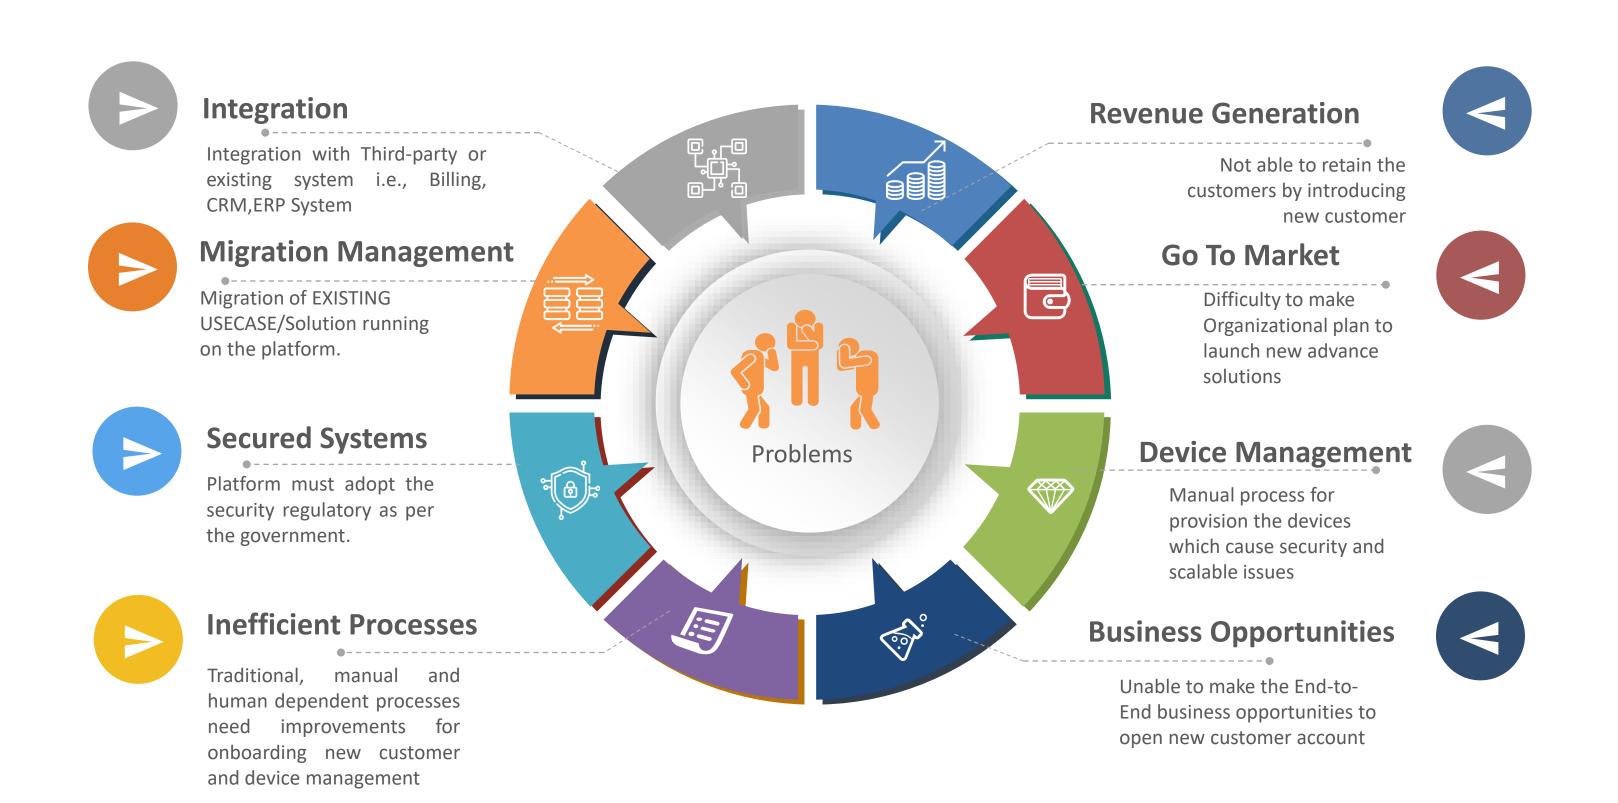

HyperNet Platform



## HyperNym Solution

An IoT Solution Provider Company



## SaaS Platform For Your IoT Use

## Cases

14 Pre-Build Use cases across 4 industry pillars

Strong Device Management and Device Provisioning Mechanism

Unique Data Lake based
Architecture to maximize the utility
of Data across all uses

We wrote our on own industry plugins .

We build great sensor partners
/hardware partners. With our own
experts of Firmware

Build new use cases using existing API libraries

#### Pre-Built Applications across following verticals on HyperNet



#### **Telecom Industries Problem**



## HyperNym Telecommunication Customer











## HyperNym IoT Customer References



























## Telecom after Adopting HyperNet

With HyperNet's adoption a whole new menu of VAS(14 use cases) available to upsell or net new customer

Increased data usage will impact on revenue increased.

Opens new industries, Universities, Courier Companies, Banks

without increasing technical teams , as HyperNym offers managed service and 24/7 support

Ready to Launch - Minimum Go to Market Time.

Autonomous SaaS offering, NO Deployment times.

# Relationship Models And Service Offerings

Cobranded or White Label

Managed Services

Pay As You GO

• SaaS/ Use Case wise

Hypernet Azure Tenant or Telco's Tenant

Enterprise Licensing Model

Revenue Sharing Model

One Shop for all Softwar