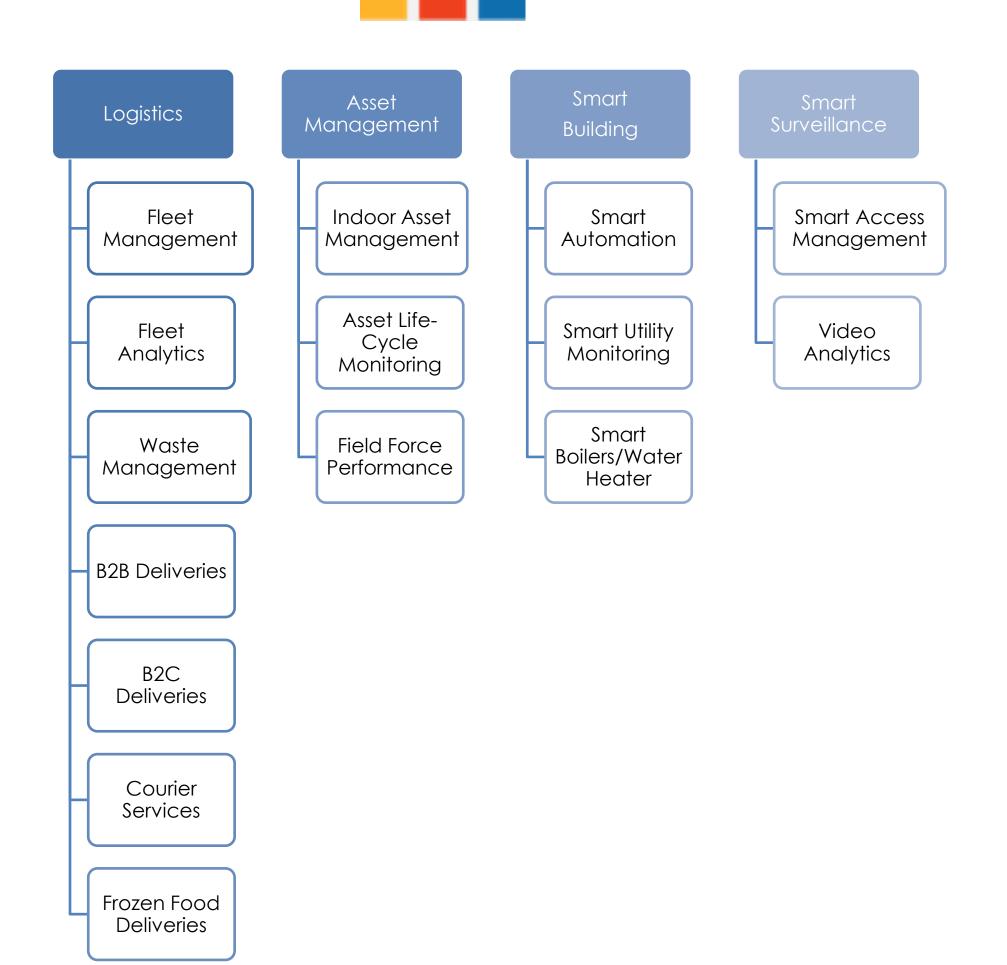

## Cases

14 Pre-Build Use cases across 4 industry pillars

Strong Device Management and Device Provisioning Mechanism

Unique Data Lake based
Architecture to maximize the utility
of Data across all uses

We wrote our on own industry plugins .

#### Pre-Built Applications across following verticals on HyperNet