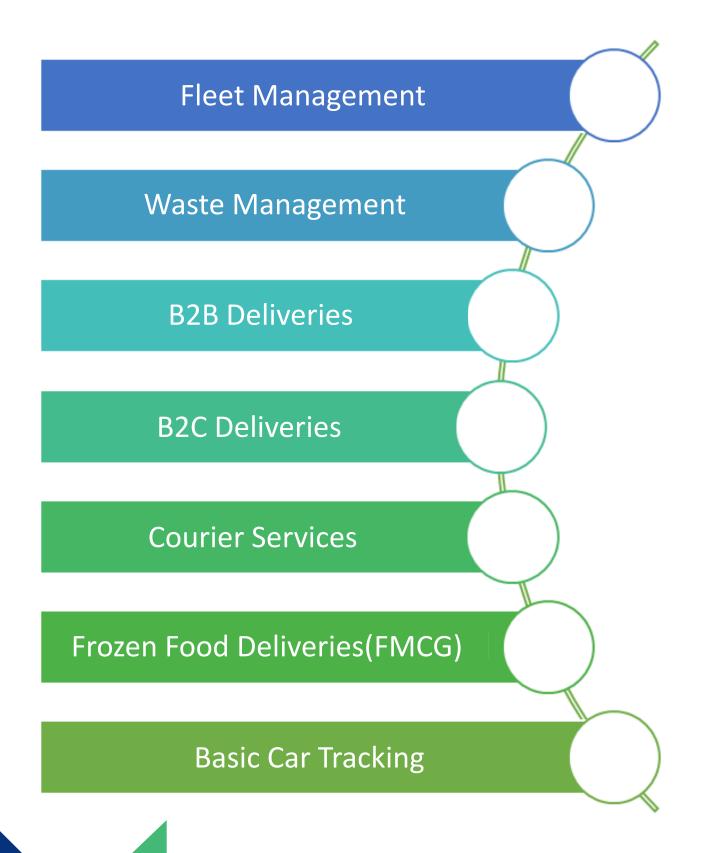

## Telecom after Adopting HyperNet

With HyperNet's adoption a whole new menu of VAS(14 use cases) available to upsell or net new customer

Increased data usage will impact on revenue increased.

Opens new industries, Universities, Courier Companies, Banks