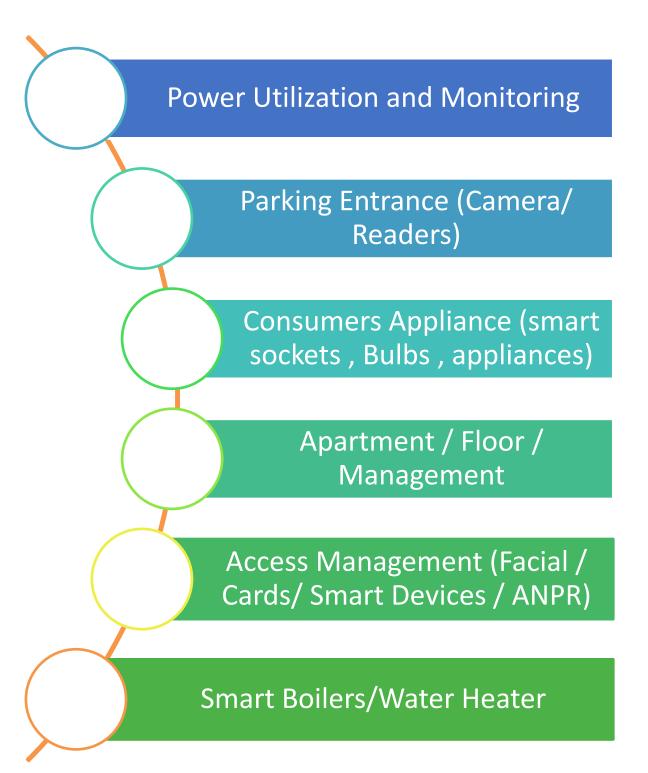

#### **Use Case**

**Indoor Asset Management** 

Warehouse Management

Asset Monitoring in Cold Chains

**Asset Tracking** 

Field Force Tracking

## Industry / Target Market

Enterprises, SMEs, Likes of Telecoms, Banks, Large retails, industry etc

Distribution warehouses, rental, leasing, Unilever, Pepsi, Other marketing companies

Pharmacies, Blood banks, Cold Carrier companies, All OEMS, placing freezers on retail stores, SABRO, KnN etc