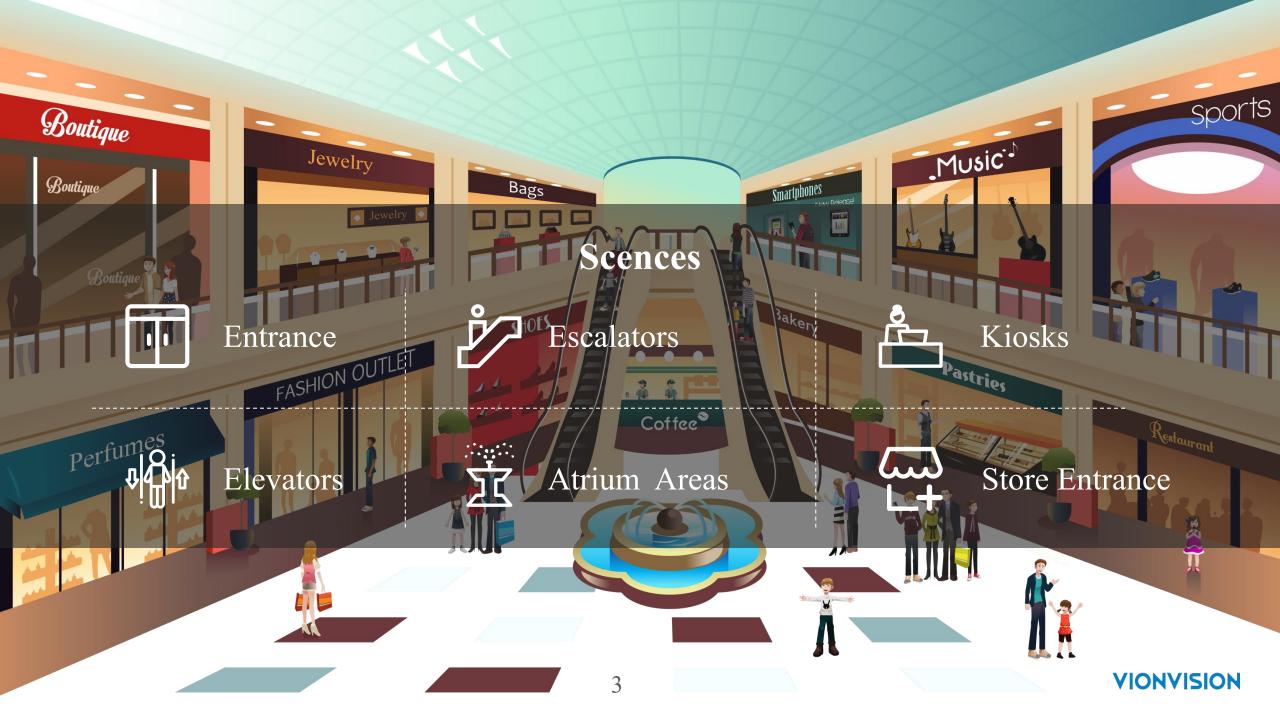

## **Technology Overview**

**Solutions** 

Mall: Footfall and occupancy

Heat maps and customer paths

Store: Footfall and occupancy

Heat maps and customer paths

Product engagement

Queue management

Super Market: Footfall and occupancy

Queue management

Airport& Queue management

Train station: Occupancy

Museum: Footfall and occupancy

Customer paths

Exposure and dwell

Park: Footfall and occupancy