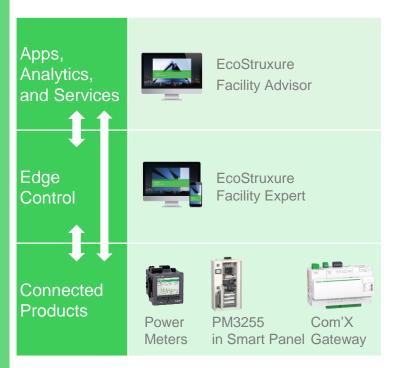

## Our Solution EcoStruxure™ for Supermarkets

- EcoStruxure<sup>™</sup> Facility Advisor: web platform to monitor, analyze and benchmark country sites' consumption
- EcoStruxure<sup>™</sup> Facility Expert
- Services: SE Service Advisor expertise covering biannual performance reports & recommendations
- Smart panel upgrade/installation (incl. power meters)
- Com'X gateway