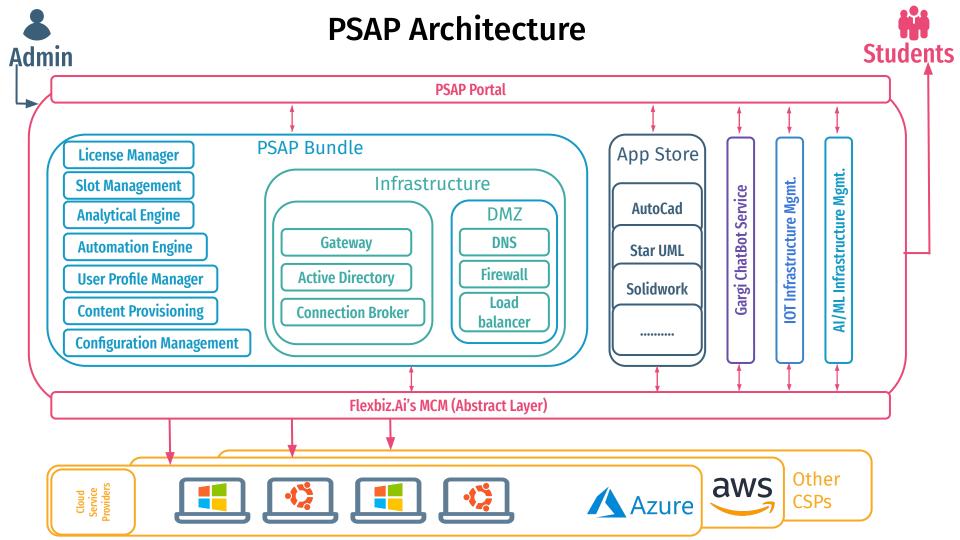

# **Unique Features of PSAP**

**Course Management** 

**Content Management** 

**Slot Management** 

**User Profile Management** 

**Software Tool Provisioning** 

**Data Analytics Engine** 

**License Management** 

**User Session Management** 