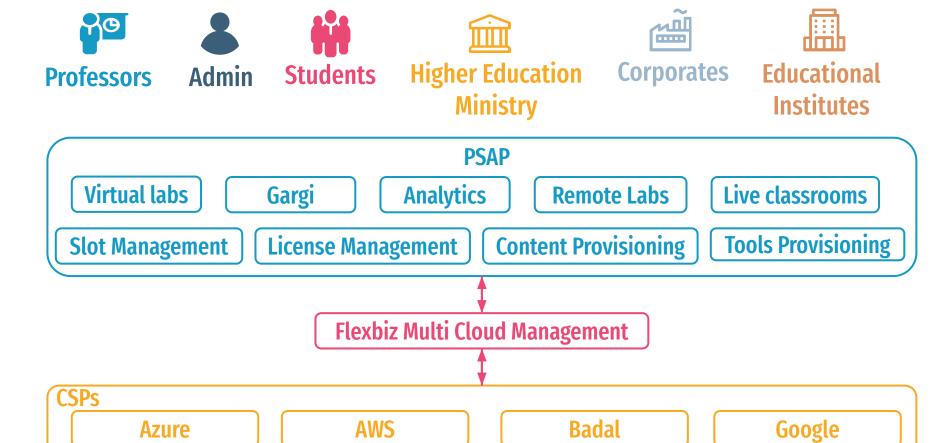

# **Unique Features of PSAP**

**Course Management** 

**Content Management** 

**Slot Management** 

**User Profile Management** 

**Software Tool Provisioning** 

**Data Analytics Engine** 

**License Management** 

**User Session Management** 