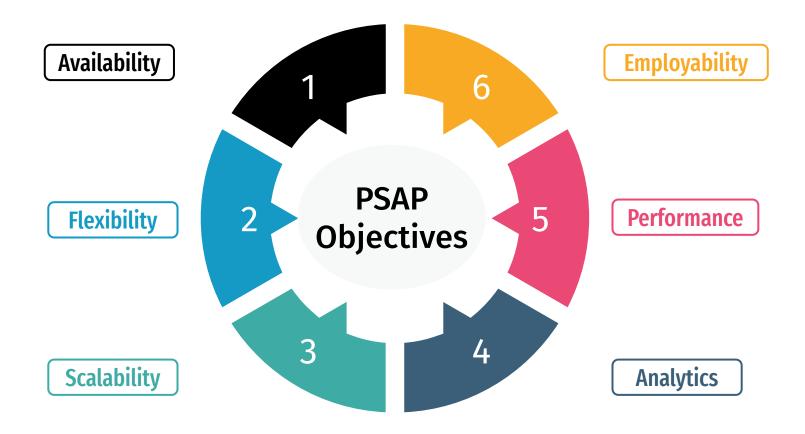

# **Objectives of PSAP**

# **01** Flexibility

- 1. Allows framework customization
- 2. Plug and Play addition of new features

## 02 Value

Guarantees Availability(99.9%), Accessibility, Quality, Security, Analytics, Content and Tool Provisioning.

## 03 Scale

- 1. Dynamic scale up and down of cloud resources.
- 2. Scale of lab tools and other resources.

# 04 Support

- 1. 24/7 technical support.
- 2. Streamlined technical support by Gargi(Chatbot)