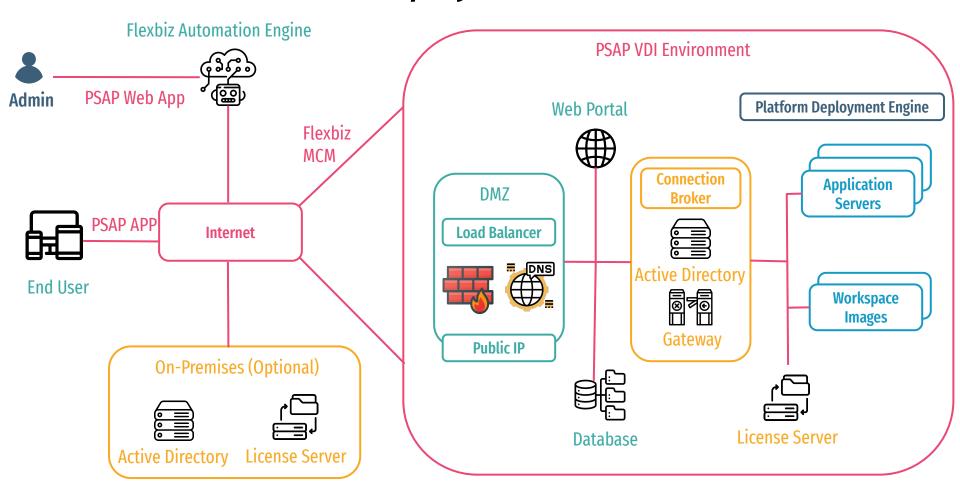

plemented included 24/7 dedicated access, for all the students and faculty, storage, Real Time Reporting & Analytics, etc.

#### The Results

- 1. Increase in productivity and learning capability of students.
- 2.Students can access from any place any time now.
- 3. Significant cost reduction.
- 4.Accelerated learning through Real Time access.

## About Flexbiz.Ai



#### Vision

Every Student has a computer on the cloud with pre loaded tools.



#### Mission

Enable skill development of knowledge seekers through PSAP



#### Office Locations

Singapore Bengaluru Florida Sydney



#### Roadmap

- 1. AI and ML based solutions
- 2. Predictive and Prescriptive analysis
- 3. Continuous feedback and content improvement

# **Thank You**

FLEX31Z. \ri

# **Public Cloud Deployment Architecture**



# **Private Cloud Deployment Architecture**