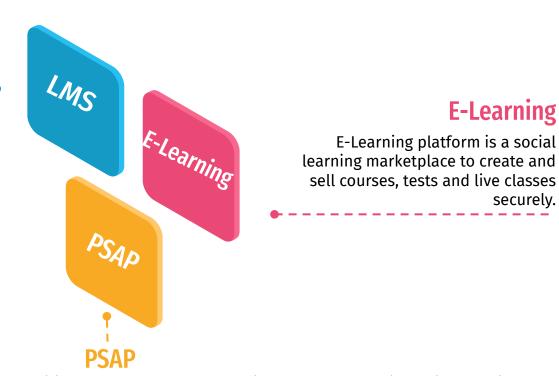

# Difference between LMS, E-Learning and PSAP

#### **LMS**

**Learning Management Solutions** are primarily focussed on adding number of non-college related courses to enhance overall learning within groups.

**E-Learning** 

- Both LMS and E-Learning are built and positioned for non-college learning and lacks practical skills learning.
- Flexbiz.Ai's PSAP is designed for colleges, schools and any educational organization which has experiential learning on top of all features of e-learning and LMS.