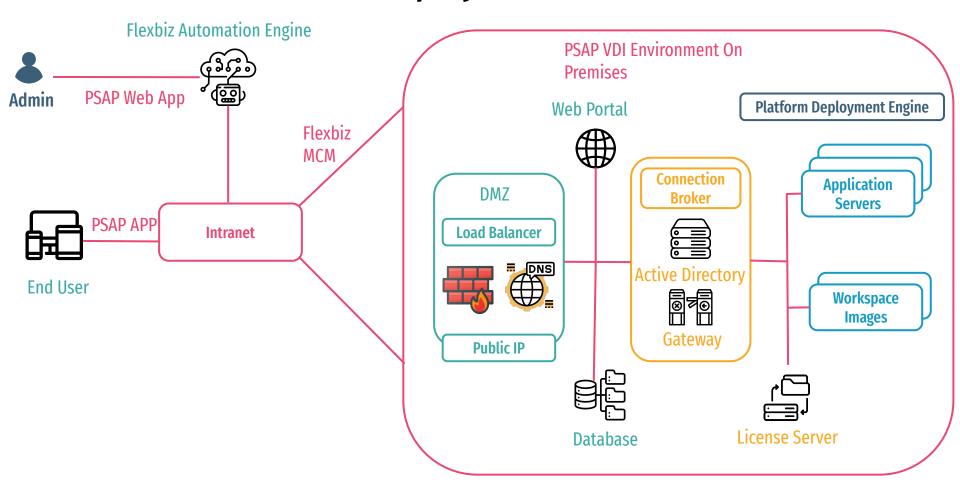

ll the students and faculty, storage, Real Time Reporting & Analytics, etc.

#### The Results

- 1. Increase in productivity and learning capability of students.
- 2.Students can access from any place any time now.
- 3. Significant cost reduction.
- 4.Accelerated learning through Real Time access.

## About Flexbiz.Ai



#### Vision

Every Student has a computer on the cloud with pre loaded tools.



#### Mission

Enable skill development of knowledge seekers through PSAP



#### Office Locations

Singapore Bengaluru Florida Sydney



#### Roadmap

- 1. AI and ML based solutions
- 2. Predictive and Prescriptive analysis
- 3. Continuous feedback and content improvement

# **Thank You**

FLEX31Z. \ri

# **Public Cloud Deployment Architecture**



# **Private Cloud Deployment Architecture**