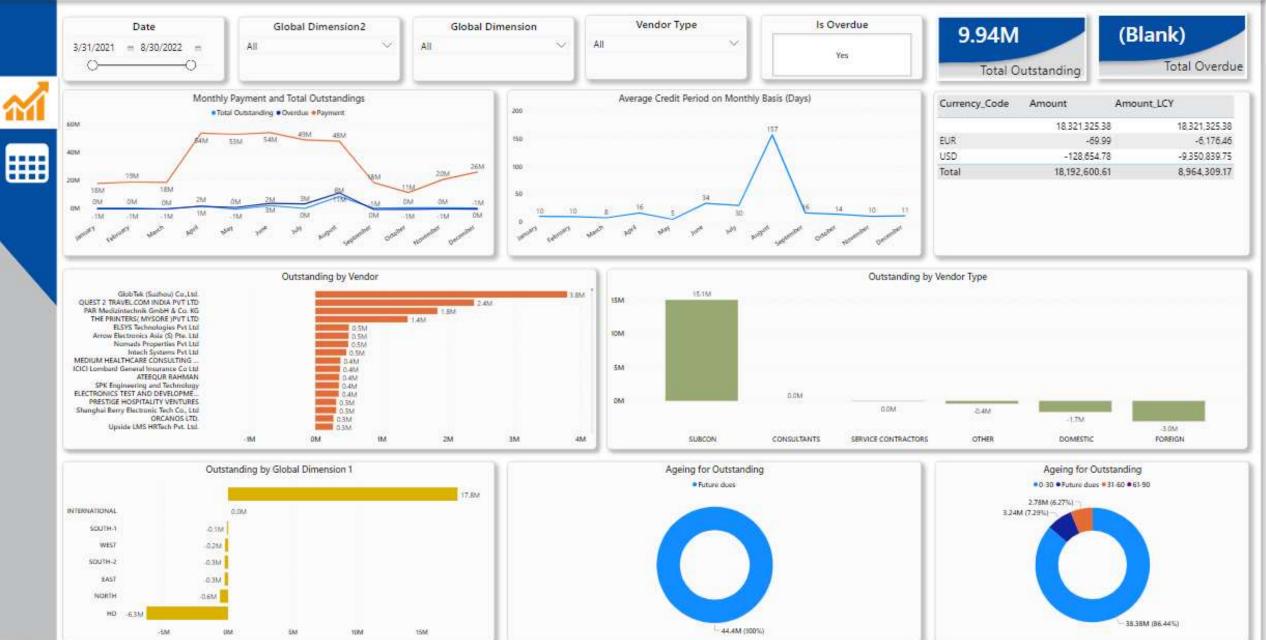

| 16,760.00<br>10,000.00<br>10,000.00<br>10,000.00<br>10,000.00<br>10,000.00<br>9,000.00             | 22.00<br>0.75<br>1.12<br>0.27<br>1.47<br>0.18<br>12.77         | 616,000.00<br>30,000.00<br>11,300.00<br>2,700.00<br>14,700.00<br>1,800.00<br>114,930.00            |              |                  |                        |                   |

#### 7 intech

#### Purchase Order Value



.......



#### **Inventory Qty**

- - - - - - -



..................

## 7 intech

#### **Inventory Value**



3,363.00

50,682.00

16,325.00

18,325.00

3,993.00

1.00

4,195,153.80

2,093,121.00

-2,853.60

..................

Total

2,096,021.40

#### 7 intech

#### **Accounts Payable**





#### **Accounts Payable**

| Da                            | 94017)         | Global Di    | Glob                                                    | al Dimension     | < All         | Vendor No         | ~                 | Is Overdue |
|-------------------------------|----------------|--------------|---------------------------------------------------------|------------------|---------------|-------------------|-------------------|------------|
| 3/31/2021 = 8/30/2022 =<br>OO |                | ~            |                                                         |                  |               |                   |                   | Yes        |
| Document_Type                 | Document_No    | Posting_Date | Vendor_Name                                             | Due_Date