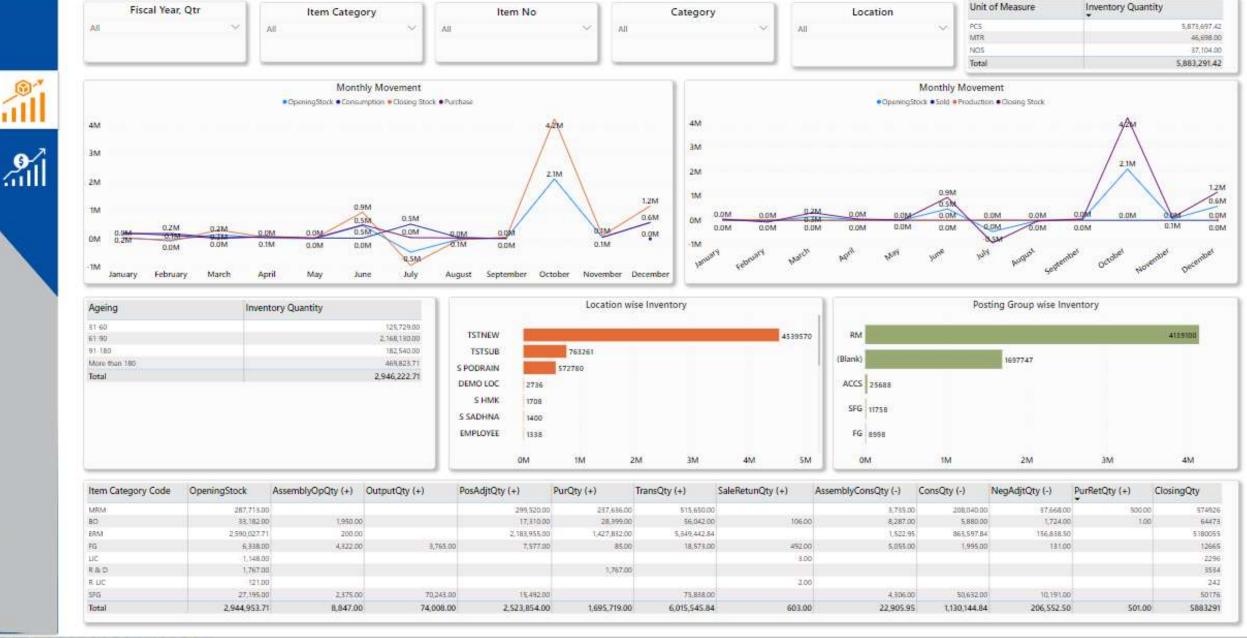

| 16,760.00<br>10,000.00<br>10,000.00<br>10,000.00<br>10,000.00<br>10,000.00<br>9,000.00             | 22.00<br>0.75<br>1.12<br>0.27<br>1.47<br>0.18<br>12.77         | 616,000.00<br>30,000.00<br>11,300.00<br>2,700.00<br>14,700.00<br>1,800.00<br>114,930.00            |              |                  |                        |                   |

#### 7 intech

#### Purchase Order Value



.......



#### **Inventory Qty**

- - - - - - -



..................

## 7 intech

#### **Inventory Value**



3,363.00

50,682.00

16,325.00

18,325.00

3,993.00

1.00

4,195,153.80

2,093,121.00

-2,853.60

..................

Total

2,096,021.40

#### 7 intech

#### **Accounts Payable**





#### **Accounts Payable**

| Da                            | 94017)         | Global Di    | Glob                                                    | al Dimension     | < All         | Vendor No         | ~                 | Is Overdue |
|-------------------------------|----------------|--------------|---------------------------------------------------------|------------------|---------------|-------------------|-------------------|------------|
| 3/31/2021 = 8/30/2022 =<br>OO |                | ~            |