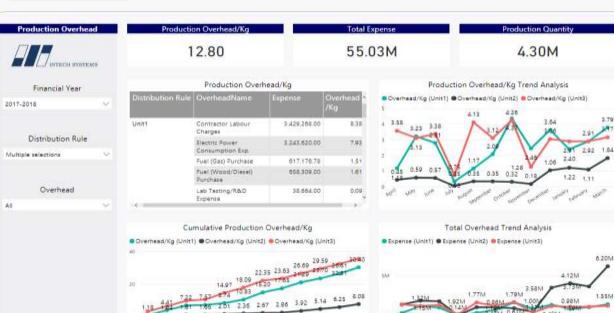

|  |  |
|                    | Total                | 14.25               | 170.71               |  |  |
| tem Name GS0019    | ByProductName GS0054 | 93,472.27           | 3.05                 |  |  |
|                    | Total                | 93,472.27           | 3.05                 |  |  |
| Item Name GS0035   | ByProductName GS0031 | 49.94               | 2,505.00             |  |  |
|                    | Total                | 49.94               | 2,505.00             |  |  |
| tem Name GS0036    | ByProductName GS0034 | 5.00                | 3,681.00             |  |  |
|                    | Total                | 5.00                | 3,681.00             |  |  |
| Item Name GS0053   | ByProductName GS0031 | 49.50               | 1,700.00             |  |  |

Item



Product Wise Margin/Kg



Costing Summary

INTECH SYSTEMS **Financial Year** 

2018-2019 4/1/2018 5/31/2018

FG Name Search

Item Name FG0003

Item Name FG0004

Item Name FG0005

Item Name FG0006 Item Name FG0007

Item Name FG0008 Itam Nama FG0000

All

Total Cost

491.96M

281.15

392.53

Item Name FG0001 Item Name FG0002 FG Iter Iter Ite Ite Iter Ite

Item Item

Item Name FG0006 RMName GS0053

Item Name FG0011 RMName RM0054

Total

- -

Item Name FG0014



## **Thank You**