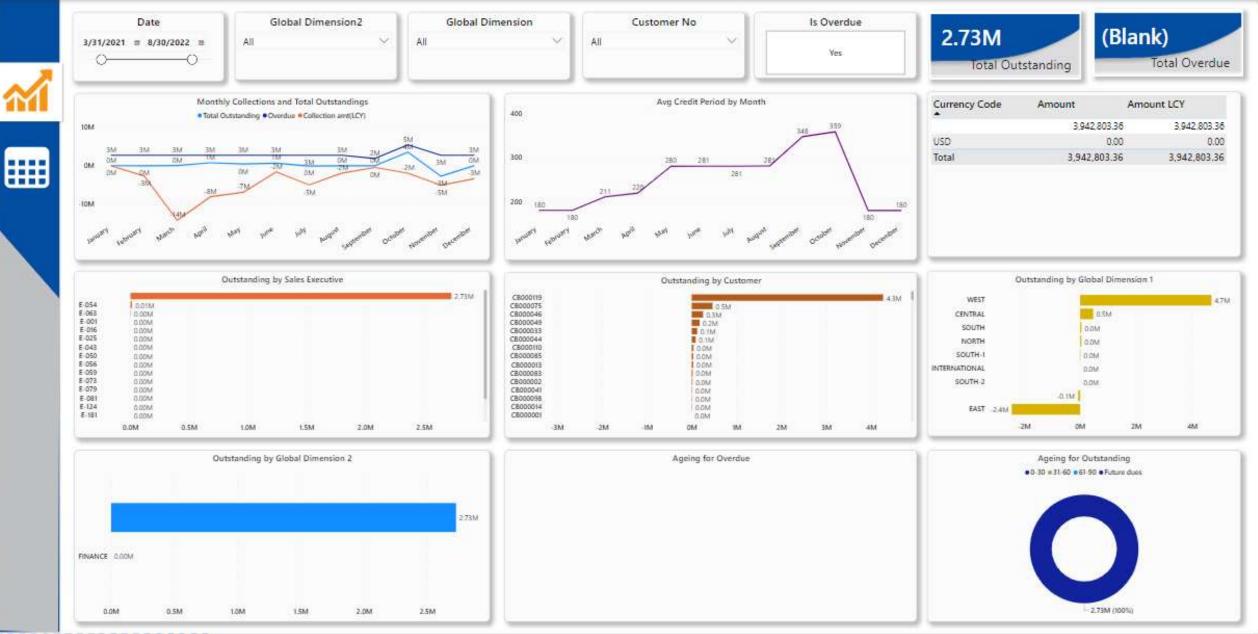

ted                      | 31-03-2021       |               | 0.00              | )                 | 0.00       |
| invoice.                      | V-DP-03-31     | 31-03-2021   | Delhivery Pvt. Ltd                                      | 31-03-2021       |               | -9,680.52         | 2 -9,68           | 0.52       |
| Invoice                       | V-OP-03-32     | 31-03-2021   | EXOLENT EXPRESS                                         | 31-03-2021       |               | -84,001.20        | -64,00            | 1.20       |
| Total                         | 11.000.000.000 | ha           | Freedom interaction and the second second second second | Lana ar An Andre |               | 19419322          |                   |            |

### **7** intech

#### **Accounts Receivable**





#### **Accounts Receivable**

|