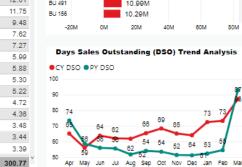

|                                            |
|                      | CustomerName C038593                         | 4.72                           |                             | ×                                          |
| Group Company        | CustomerName C016383                         | 4.36                           | 80 74                       | 73 73                                      |
| No Yes               | CustomerName C006824                         | 3.48                           | 70 65 64 82                 | 88 09 85                                   |
|                      | CustomerName C012732                         | 3.44                           | 60 68 58 50                 | 54 54 04 50 59                             |

105.84M

**Aging Filter** 



Total Due

DSO



Posting Date

CustomerName C016151

Total

Accounts Receivables (AR)

Due Date

100.004

100.00%

100.00%

-

Inventory

83.98









Jul Aud Seb Oct Nov Dec Jan Feb Mar

18.93M

Apr May .007





| Cost Center |        | AccountName                                   | PostingDate   | ProfitCode | ProfitCode2 | Difference   |
|-------------|--------|-----------------------------------------------|---------------|------------|-------------|--------------|
|             | $\sim$ |                                               | , ostinge atc |            |             |              |
|             |        | Pollution Expenses                            | 4/24/2018     | Unit1      |             | 0.00         |
| ccount Name |        | Pollution Expenses