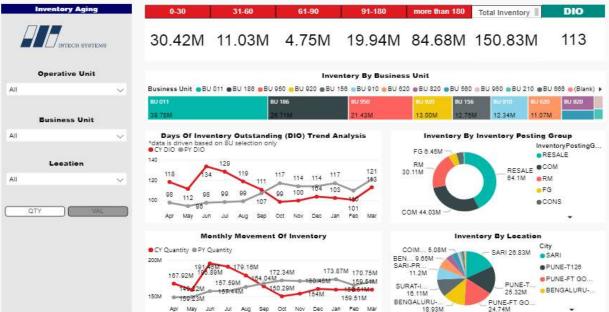

|                             | ×                                          |
| Group Company        | CustomerName C016383                         | 4.36                           | 80 74                       | 73 73                                      |
| No Yes               | CustomerName C006824                         | 3.48                           | 70 65 64 82                 | 88 09 85                                   |
|                      | CustomerName C012732                         | 3.44                           | 60 68 58 50                 | 54 54 04 50 59                             |

105.84M

**Aging Filter** 



Total Due

DSO



Posting Date

CustomerName C016151

Total

Accounts Receivables (AR)

Due Date

100.004

100.00%

100.00%

-

Inventory

83.98









Jul Aud Seb Oct Nov Dec Jan Feb Mar

18.93M

Apr May .007





| Cost Center |        | AccountName                                   | PostingDate   | ProfitCode | ProfitCode2 | Difference   |
|-------------|--------|-----------------------------------------------|---------------|------------|-------------|--------------|
|             | $\sim$ |                                               | , ostinge atc |            |             |              |
|             |        | Pollution Expenses                            | 4/24/2018     | Unit1      |             | 0.00         |
| ccount Name |        | Pollution Expenses                            | 4/24/2018     | Unit3      |             | 0.00         |
|             |        | Repairs & Maintenance -Others                 | 4/14/20