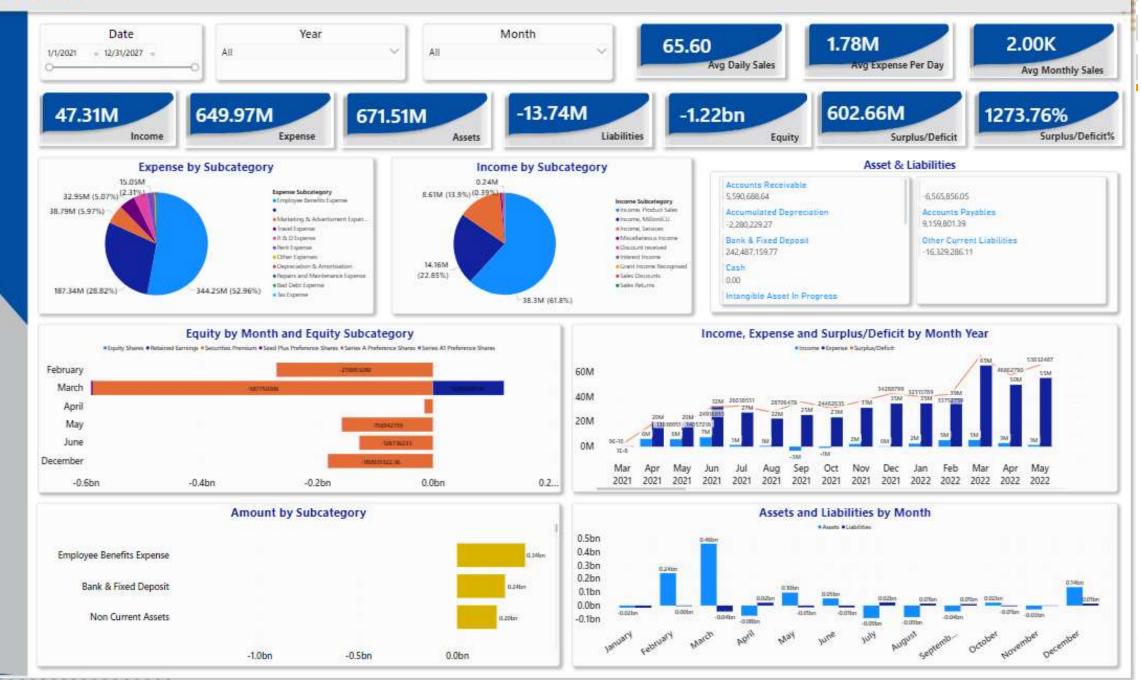

| 3105SLJRINV-001191                      | Invoice         | 31-05-2021     | 31-05-2021       |               | 0.00              | 0.00          |            |
| Research and American Americ<br>American American A | 1 2 1 1 1 1 1 1 1 1 1 1 1 1 1 1 1 1 1 1 |                 | 8.4.947.545.84 | A                |               | 2726/01136        | 2,726,9821.00 | 50,960,88  |

🤊 intech

#### **Financial Overview**





## Appendix







| Month Name       |                     | Janua | ary         |        | February  |             |                     |   | March  |             |        | April   |             |       |
|------------------|---------------------|-------|-------------|--------|-----------|-------------|---------------------|---|--------|-------------|--------|---------|-------------|-------|
| Header Account   | VA                  | HA    | PnL         | VA     | HA        | PnL         | VA                  |   | HA     | PnL         | VA     | НА      | PnL         | VA    |
|                  | -57.7%              |       | (\$148,107) | -59.0% | 🔸 -121.4% | (\$327,834) | -58.4%              | ♦ | -14.3% | (\$374,851) | -60.5% |         | (\$474,886) | -57.8 |
|