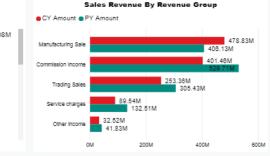

|                             | ×                                          |
| Group Company        | CustomerName C016383                         | 4.36                           | 80 74                       | 73 73                                      |
| No Yes               | CustomerName C006824                         | 3.48                           | 70 65 64 82                 | 88 09 85                                   |
|                      | CustomerName C012732                         | 3.44                           | 60 68 58 50                 | 54 54 04 50 59                             |

105.84M

**Aging Filter** 



Total Due

DSO



Posting Date

CustomerName C016151

Total

Accounts Receivables (AR)

Due Date

100.004

100.00%

100.00%

-

Inventory

83.98









Jul Aud Seb Oct Nov Dec Jan Feb Mar

18.93M

Apr May .007





| Cost Center |        | AccountName                                   | PostingDate   | ProfitCode | ProfitCode2 | Difference   |
|-------------|--------|-----------------------------------------------|---------------|------------|-------------|--------------|
|             | $\sim$ |                                               | , ostinge atc |            |             |              |
|             |        | Pollution Expenses                            | 4/24/2018     | Unit1      |             | 0.00         |
| ccount Name |        | Pollution Expenses                            | 4/24/2018     | Unit3      |             | 0.00         |
|             |        | Repairs & Maintenance -Others                 | 4