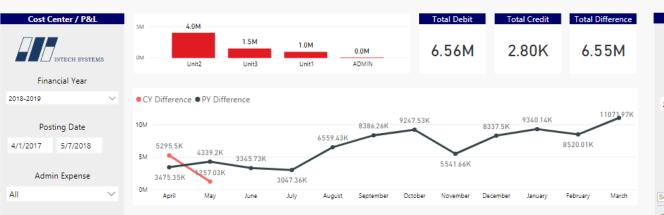

|
| Group Company        | CustomerName C016383                         | 4.36                           | 80 74                       | 73 73                                      |
| No Yes               | CustomerName C006824                         | 3.48                           | 70 65 64 82                 | 88 09 85                                   |
|                      | CustomerName C012732                         | 3.44                           | 60 68 58 50                 | 54 54 04 50 59                             |

105.84M

**Aging Filter** 



Total Due

DSO



Posting Date

CustomerName C016151

Total

Accounts Receivables (AR)

Due Date

100.004

100.00%

100.00%

-

Inventory

83.98









Jul Aud Seb Oct Nov Dec Jan Feb Mar

18.93M

Apr May .007





| Cost Center |        | AccountName                                   | PostingDate   | ProfitCode | ProfitCode2 | Difference   |
|-------------|--------|-----------------------------------------------|---------------|------------|-------------|--------------|
|             | $\sim$ |                                               | , ostinge atc |            |             |              |
|             |        | Pollution Expenses                            | 4/24/2018     | Unit1      |             | 0.00         |
| ccount Name |        | Pollution Expenses                            | 4/24/2018     | Unit3      |             | 0.00         |
|             |        | Repairs & Maintenance -Others                 | 4/14/2018     | Unit1      |             | 50.00        |
|