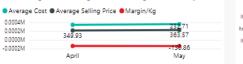

rodNo | FGName             | Byproduct Cost | ByProduct Total |
| H2/DMA/1718/175 | 903    | ItemName GS0053    | 93.521.77      | 187,934.87      |
|                 |        | Total              | 93,521.77      | 387,934,87      |
|                 | Total  |                    | 93,521.77      | 387,934,87      |
| H2/DMA/1718/176 | 914    | Itemhame GS0053    | 93.521.77      | 415.976.55      |
|                 |        | Total              | 93,521.77      | 415,976,55      |
|                 | Total  |                    | 91,521.77      | 415,976.55      |
| H2/DMA/1819/001 | 18     | ItemName GS0053    | 93.472.27      | 259.868.23      |
|                 |        |                    |                |                 |

Average Cost, Selling Price And Margin Trend Analysis



#### Finished Good Summary

|                  |             | ,            |           |
|------------------|-------------|--------------|-----------|
| FG Name          | Avg FG Cost | Total FG Qty | Avg Yield |
| Item Name FG0003 | 664.41      | 142.50       | 1.68      |
| Item Name FG0005 | 643.44      | 12,500.00    | 1.00      |
| Item Name FG0207 | 430.60      | 6,000.00     | 1.00      |
| Item Name FG0001 | 389.85      | 9,003.13     | 1.10      |
| Item Name FG0183 | 386.09      | 7,070.84     | 1.01      |
| Item Name FG0012 | 372.53      | 38,235.00    | 1.53      |
| Item Name FG0006 | 337.17      | 22,000.00    | 1.00      |
| Item Name FG0202 | 301.53      | 1,400.00     | 4.67      |
|                  |             |              |           |

|               | -0.0005