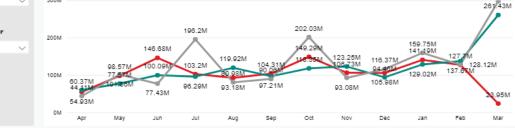

|                             | ×                                          |
| Group Company        | CustomerName C016383                         | 4.36                           | 80 74                       | 73 73                                      |
| No Yes               | CustomerName C006824                         | 3.48                           | 70 65 64 82                 | 88 09 85                                   |
|                      | CustomerName C012732                         | 3.44                           | 60 68 58 50                 | 54 54 04 50 59                             |

105.84M

**Aging Filter** 



Total Due

DSO



Posting Date

CustomerName C016151

Total

Accounts Receivables (AR)

Due Date

100.004

100.00%

100.00%

-

Inventory

83.98









Jul Aud Seb Oct Nov Dec Jan Feb Mar

18.93M

Apr May .007





| Cost Center |        | AccountName                                   | PostingDate   | ProfitCode | ProfitCode2 | Difference   |
|-------------|--------|-----------------------------------------------|---------------|------------|-------------|--------------|
|             | $\sim$ |                                               | , ostinge atc |            |             |              |
|             |        | Pollution Expenses                            | 4/24/2018     | Unit1      |             | 0.00         |
| ccount Name |        | Pollution Expenses                            | 4/24/2018     | Unit3      |             | 0.00         |
|             |        | Repairs & Maintenance -Others                 | 4/14/