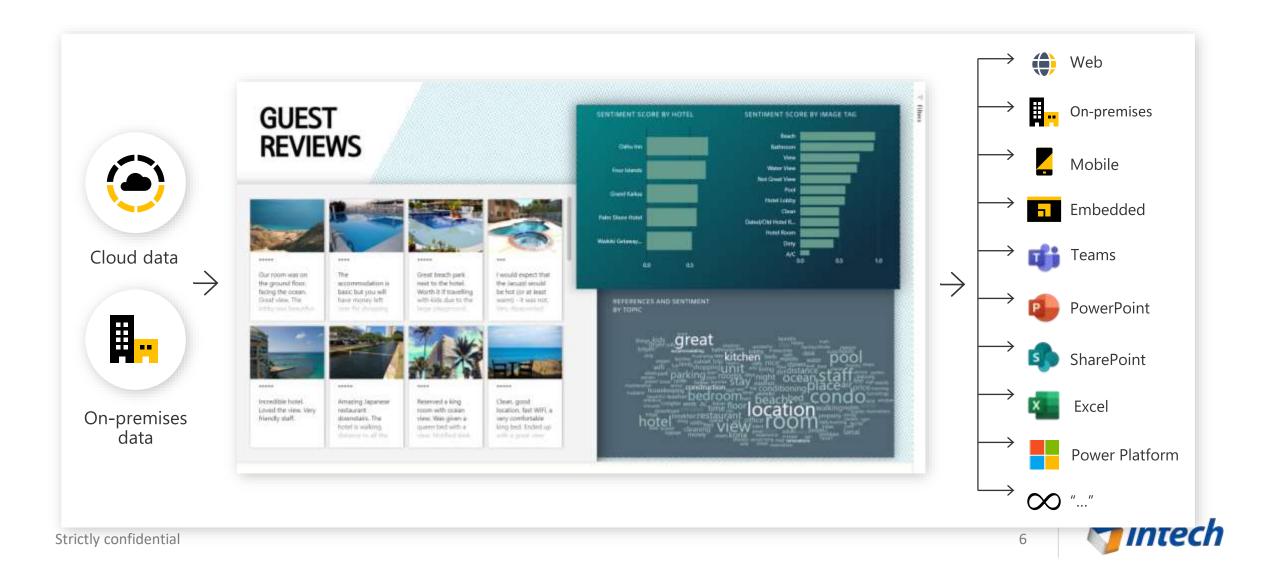

#### Discover value in any data

- → Rich integration with Excel
- → Ever growing library of free data connectors like Excel, CSV, SharePoint, and Exchange

#### Personalize reports for your business and KPIs

- → Hundreds of visualizations and limitless branding options
- → Native Visio visualizations
- → Easy to install template apps

#### Spend less time answering business questions

- → Use everyday language to ask your data a question
- → Business jargon and acronyms are easily understood
- → Add and tailor dynamic, interactive narratives
- → Automatically find anomalies based on personalized parameters