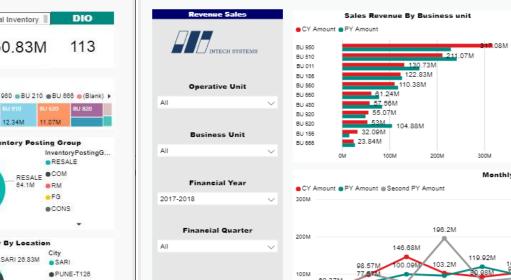

|
|                      | CustomerName C038593                         | 4.72                           |                             | ×                                          |
| Group Company        | CustomerName C016383                         | 4.36                           | 80 74                       | 73 73                                      |
| No Yes               | CustomerName C006824                         | 3.48                           | 70 65 64 82                 | 88 09 85                                   |
|                      | CustomerName C012732                         | 3.44                           | 60 68 58 50                 | 54 54 04 50 59                             |

105.84M

**Aging Filter** 



Total Due

DSO



Posting Date

CustomerName C016151

Total

Accounts Receivables (AR)

Due Date

100.004

100.00%

100.00%

-

Inventory

83.98









Jul Aud Seb Oct Nov Dec Jan Feb Mar

18.93M

Apr May .007





| Cost Center |        | AccountName                                   | PostingDate   | ProfitCode | ProfitCode2 | Difference   |
|-------------|--------|-----------------------------------------------|---------------|------------|-------------|--------------|
|             | $\sim$ |                                               | , ostinge atc |            |             |              |
|             |        | Pollution Expenses                            | 4/24/2018     | Unit1      |             | 0.00         |
| ccount Name |        | Pollution Expenses                            | 4/