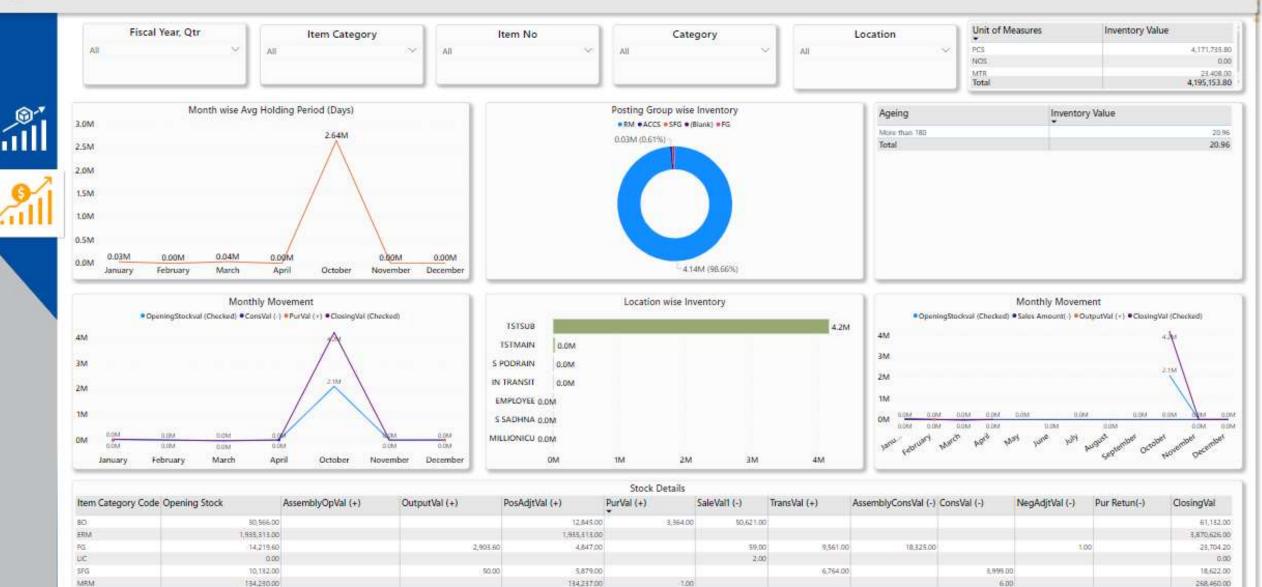

| 16,760.00<br>10,000.00<br>10,000.00<br>10,000.00<br>10,000.00<br>10,000.00<br>9,000.00             | 22.00<br>0.75<br>1.12<br>0.27<br>1.47<br>0.18<br>12.77         | 616,000.00<br>30,000.00<br>11,300.00<br>2,700.00<br>14,700.00<br>1,800.00<br>114,930.00            |              |                  |                        |                   |

#### 7 intech

#### Purchase Order Value



.......



#### **Inventory Qty**

- - - - - - -



..................

## 7 intech

#### **Inventory Value**



3,363.00

50,682.00

16,325.00

18,325.00

3,993.00

1.00

4,195,153.80

2,093,121.00

-2,853.60

..................

Total

2,096,021.40

#### 7 intech

#### **Accounts Payable**





#### **Accounts Payable**

| Da                            | 94017)         | Global Di    | Glob                                                    | al Dimension     | < All         | Vendor No         | ~                 | Is Overdue |
|-------------------------------|----------------|--------------|---------------------------------------------------------|------------------|---------------|-------------------|-------------------|------------|
| 3/31/2021 = 8/30/2022 =<br>OO |                | ~            |                                                         |                  |               |