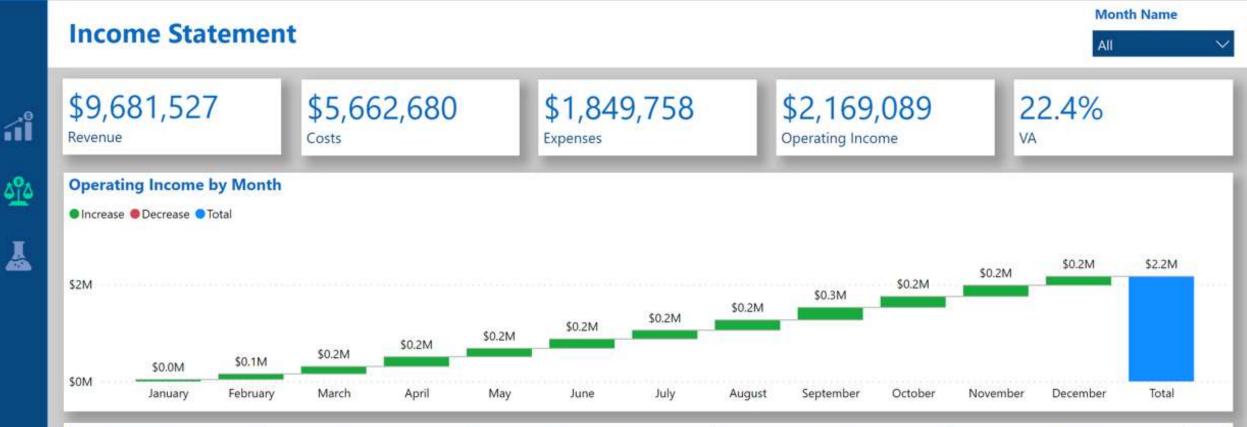

| 3105SLJRINV-001191                      | Invoice         | 31-05-2021     | 31-05-2021       |               | 0.00              | 0.00          |            |
| Research and American Americ<br>American American A | 1 2 1 1 1 1 1 1 1 1 1 1 1 1 1 1 1 1 1 1 |                 | 8.4.947.545.84 | A                |               | 2726/01136        | 2,726,9821.00 | 50,960,88  |

🤊 intech

#### **Financial Overview**





## Appendix







| Month Name       |                     | Janua | ary         |        | February  |             |                     |   | March  |             |        | April   |             |       |
|------------------|---------------------|-------|-------------|--------|-----------|-------------|---------------------|---|--------|-------------|--------|---------|-------------|-------|
| Header Account   | VA                  | HA    | PnL         | VA     | HA        | PnL         | VA                  |   | HA     | PnL         | VA     | НА      | PnL         | VA    |
|                  | -57.7%              |       | (\$148,107) | -59.0% | 🔸 -121.4% | (\$327,834) | -58.4%              | ♦ | -14.3% | (\$374,851) | -60.5% |         | (\$474,886) | -57.8 |
|                  | -27.4%