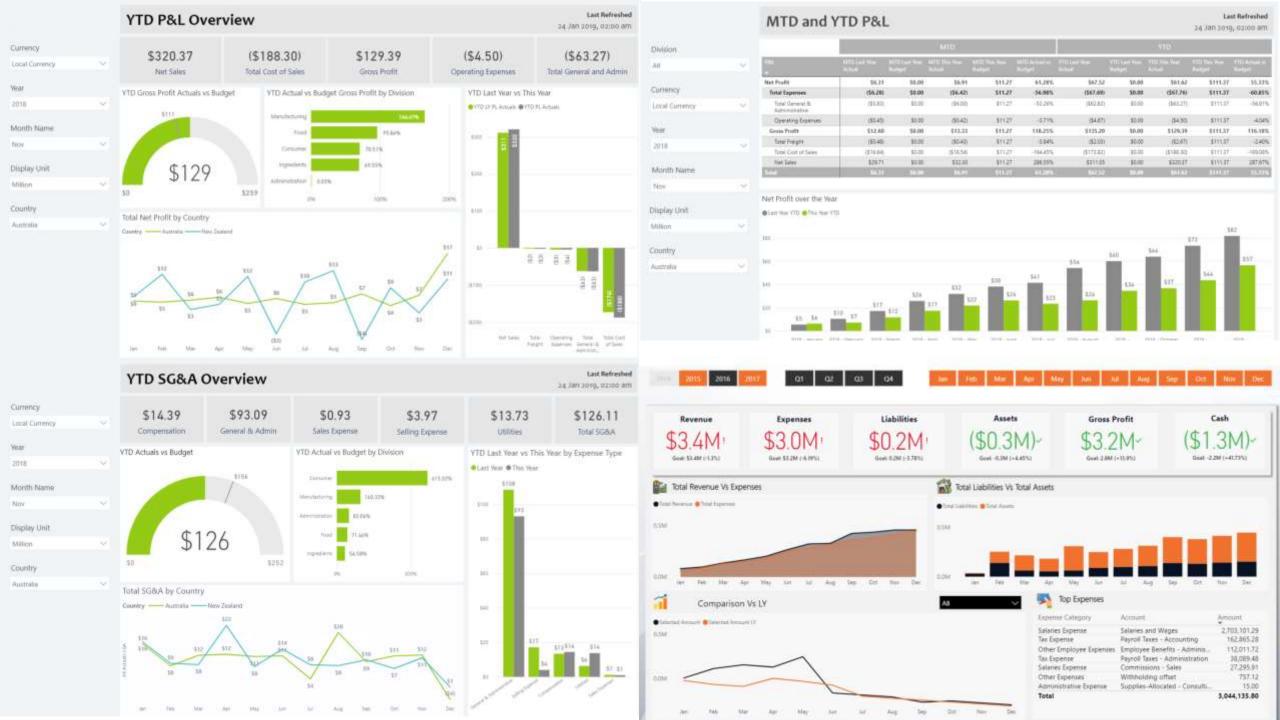

|
| Group Company        | CustomerName C016383                         | 4.36                           | 80 74                       | 73 73                                      |
| No Yes               | CustomerName C006824                         | 3.48                           | 70 65 64 82                 | 88 09 85                                   |
|                      | CustomerName C012732                         | 3.44                           | 60 68 58 50                 | 54 54 04 50 59                             |

105.84M

**Aging Filter** 



Total Due

DSO



Posting Date

CustomerName C016151

Total

Accounts Receivables (AR)

Due Date

100.004

100.00%

100.00%

-

Inventory

83.98









Jul Aud Seb Oct Nov Dec Jan Feb Mar

18.93M

Apr May .007





| Cost Center |        | AccountName                                   | PostingDate   | ProfitCode | ProfitCode2 | Difference   |
|-------------|--------|-----------------------------------------------|---------------|------------|-------------|--------------|
|             | $\sim$ |                                               | , ostinge atc |            |             |              |
|             |        | Pollution Expenses                            | 4/24/2018     | Unit1      |             | 0.00         |
| ccount Name |        | Pollution Expenses                            | 4/24/2018     | Unit3      |             | 0.00         |
|             |        | Repairs & Maintenance -Others                 | 4/14/2018     | Unit1      |             | 50.00        |
|