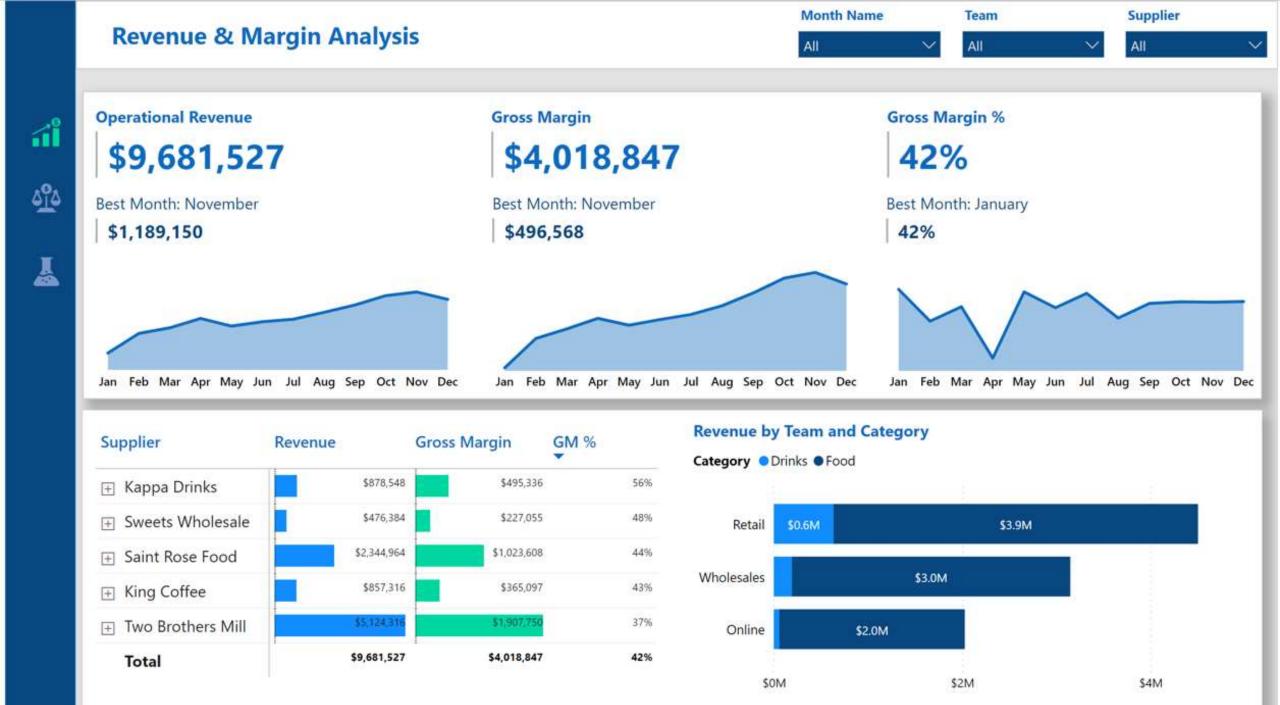

| 3105SLJRINV-001191                      | Invoice         | 31-05-2021     | 31-05-2021       |               | 0.00              | 0.00          |            |
| Research and American Americ<br>American American A | 1 2 1 1 1 1 1 1 1 1 1 1 1 1 1 1 1 1 1 1 |                 | 8.4.947.545.84 | A                |               | 2726/01136        | 2,726,9821.00 | 50,960,88  |

🤊 intech

#### **Financial Overview**





## Appendix







| Month Name       |                     | Janua | ary         |        | February  |             |                     |   | March  |             |        | April   |             |       |
|------------------|---------------------|-------|-------------|--------|-----------|-------------|---------------------|---|--------|-------------|--------|---------|-------------|-------|
| Header Account   | VA                  | HA    | PnL         | VA     | HA        | PnL         | VA                  |   | HA     | PnL         | VA     | НА      | PnL         | VA    |
|                  | -57.7%              |       | (\$148,107) | -59.0% | 🔸 -121.4% | (\$327,834) | -58.4%              | ♦ | -14.3% | (\$374,851) | -60.5% |         | (\$474,886) | -57.8 |
|                  | -27.4%