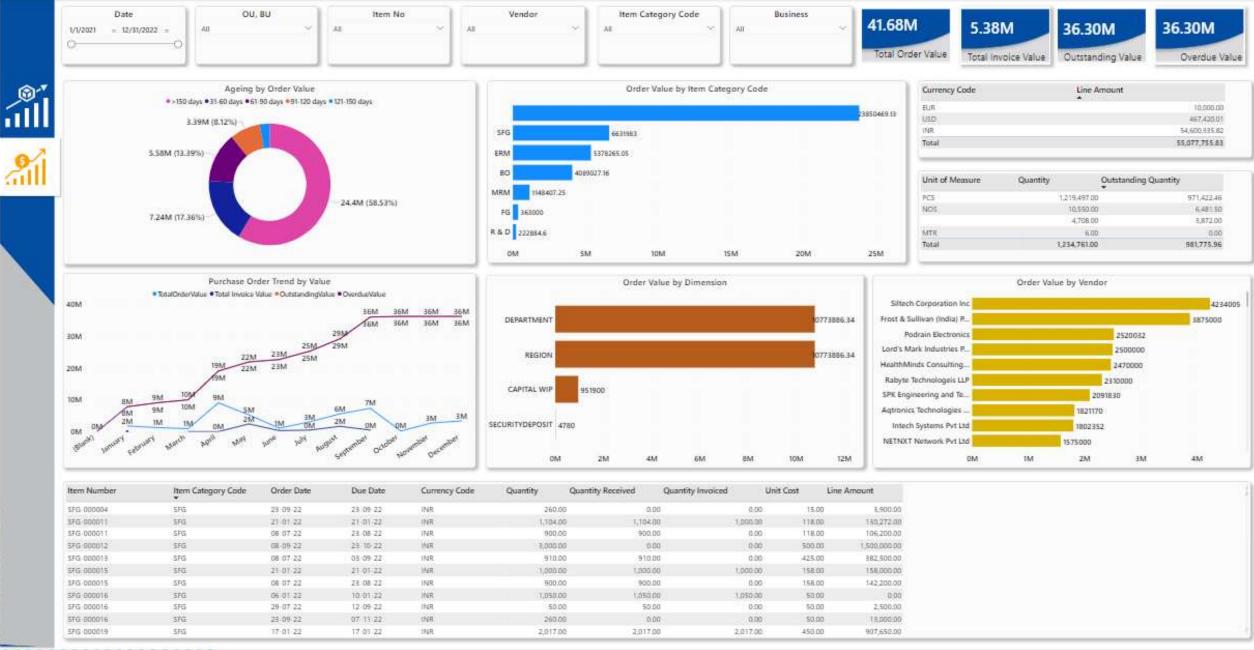

| 16,760.00<br>10,000.00<br>10,000.00<br>10,000.00<br>10,000.00<br>10,000.00<br>9,000.00             | 22.00<br>0.75<br>1.12<br>0.27<br>1.47<br>0.18<br>12.77         | 616,000.00<br>30,000.00<br>11,300.00<br>2,700.00<br>14,700.00<br>1,800.00<br>114,930.00            |              |                  |                        |                   |

#### 7 intech

#### Purchase Order Value



.......



#### **Inventory Qty**

- - - - - - -



..................

## 7 intech

#### **Inventory Value**



3,363.00

50,682.00

16,325.00

18,325.00

3,993.00

1.00

4,195,153.80

2,093,121.00

-2,853.60

..................

Total

2,096,021.40

#### 7 intech

#### **Accounts Payable**





#### **Accounts Payable**

| Da                            | 94017)         | Global Di    | Glob                                                    | al Dimension     | < All         | Vendor No         | ~                 | Is Overdue |
|-------------------------------|----------------|--------------|---------------------------------------------------------|------------------|---------------|-------------------|-------------------|------------|
| 3/31/2021 = 8/30/2022 =<br>OO |