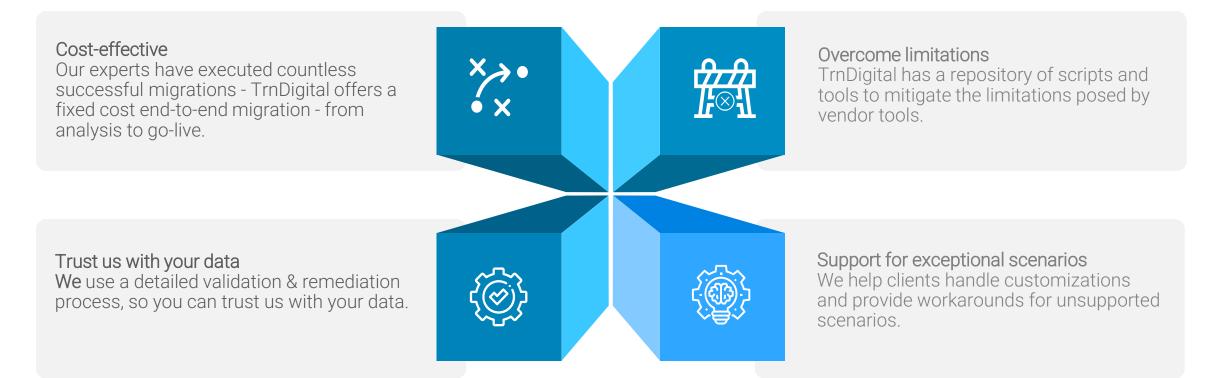

## HOW WE DO IT

Key components of a **successful M365 service** include portfolio analysis, user provisioning & access management, governance, centralized & effective communication, managing customizations, mitigating user disruption, and driving business adoption.

#### **Drive adoption & success**

- Adoption & change management tactics to successfully onboard & support end users.
- Development & support of an internal champion community.
- Learning solutions & robust internal communications.
- Ongoing assessment of end-user satisfaction, adoption & usage.
- Management & resolution of support incidents.
- Support for exceptional scenarios & customizations.