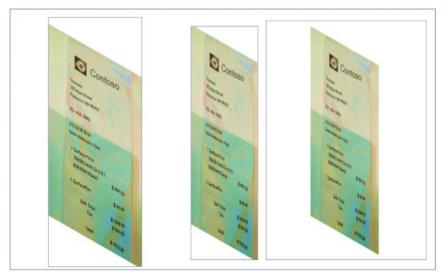

The following example shows a few difficult cases for OCR where you see missed and incorrect text extractions.

Receipt images with increasing blurring and nissed extractions

| Contoso                                                             | Contoso                                                              | Contoso                                                             |
|---------------------------------------------------------------------|----------------------------------------------------------------------|---------------------------------------------------------------------|
| Contoso<br>122 Wain Street<br>Redirent, WA 98052                    | Contose<br>121 Main Street<br>Redmond, VA 98052                      | Contoxo<br>122 Hain Street<br>Reditiond, NA 98052                   |
| 123-456-7890<br>510 2019 13:59<br>Safes Associate, Paul             | 122-456-7290<br>6102019 13-59<br>Salts Associate Paul                | 122-456-7890<br>616/2019 13:59<br>Sales Associate: Paul             |
| ESurface Pre 6<br>25008 Lintel Care 15 /<br>IGBRAM (Black) E 999.00 | 1 Surface Pro 6<br>2566B lintel Core IS 7<br>178 RAN (Black) 5999.00 | 1 Surface Pro 6<br>25558 Intel Core IS /<br>058 RAM (Black) 5999.00 |
| 1. SurfacePen (\$99.99)                                             | 1 SurfacePen \$ 99.99                                                | 1 SurfacePen                                                        |
| Sub-Total \$ 1098.99<br>Tax \$ 1094.40                              | Side-Total 7 1008.99                                                 | Ria Total                                                           |
| Total \$ 1203.30                                                    | Talat Bulga                                                          | Intel Constanting                                                   |