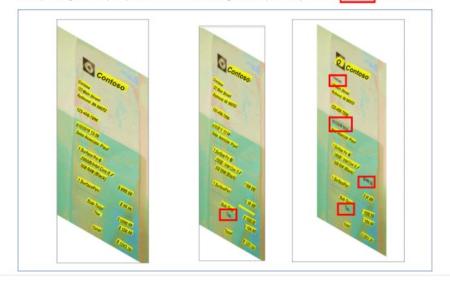

The following example shows a few difficult cases for OCR where you see missed and incorrect text extractions.

Receipt images with increasing blurring and nissed extractions

| Contoso                                                             | Contoso                                                              | Contoso                                                             |
|---------------------------------------------------------------------|----------------------------------------------------------------------|---------------------------------------------------------------------|
| Contoso<br>122 Wain Street<br>Redirent, WA 98052                    | Contose<br>121 Main Street<br>Redmond, VA 98052                      | Contoxo<br>122 Hain Street<br>Reditiond, NA 98052                   |
| 123-456-7890<br>510 2019 13:59<br>Safes Associate, Paul             | 122-456-7290<br>6102019 13-59<br>Salts Associate Paul                | 122-456-7890<br>616/2019 13:59<br>Sales Associate: Paul             |
| ESurface Pre 6<br>25008 Lintel Care 15 /<br>IGBRAM (Black) E 999.00 | 1 Surface Pro 6<br>2566B lintel Core IS 7<br>178 RAN (Black) 5999.00 | 1 Surface Pro 6<br>25558 Intel Core IS /<br>058 RAM (Black) 5999.00 |
| 1. SurfacePen (\$99.99)                                             | 1 SurfacePen \$ 99.99                                                | 1 SurfacePen                                                        |
| Sub-Total \$ 1098.99<br>Tax \$ 1094.40                              | Side-Total 7 1008.99                                                 | Ria Total                                                           |
| Total \$ 1203.30                                                    | Talat Bulga                                                          | Intel Constanting                                                   |