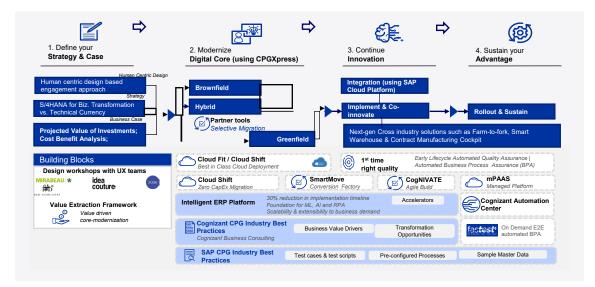

## Integrated Delivery Framework for CPGXpress

CPGXpress is designed to support an agile and lean implementation approach with

hands-on experience from the beginning. The solution comprises an integrated delivery framework encompassing advisory, implementation and support services.

#### CPGXpress Building Blocks

Our human-centric design based approach, enabled by dedicated UX teams and digital acquisitions (Mirabeau, Idea Couture, Zone, among others) results in a customized solution blueprint. In this phase, Cognizant leverages its Value Extraction Framework offering allowing clients to have a 360-degree view of their current system, to understand key business pain points and transformation opportunities.

Post assessment, Cognizant leverages its proven IPs and innovations in line with

SAP's Activate methodology to implement CPGXpress. These enablers focus on:

- Accelerating cloud adoption using packaged cloud solutions such as Cloud Fit /Cloud Shift Streamlining conversion — with SAP-qualified Cognizant<sup>®</sup> SmartMove
- Ensuring first time right quality with early life cycle automated quality assurance and automated business process assurance

A wide range of capabilities spanning the entire CPG value chain Agile build — using CogNIVATE framework

In addition, CPGXpress helps infuse nextgeneration technology innovations and CPG-specific best practices by leveraging Cognizant's Intelligent ERP Platform and business consulting capabilities.

CPGXpress delivers value through:

- Delivery accelerators to help accelerate deployment
- Predefined reports, enhancements, forms and workflow reusable objects
- Configuration documentation
- Test cases and test scripts
- Business value drivers
- Sample master data
- Preconfigured processes bridging different business functions in the CPG sector