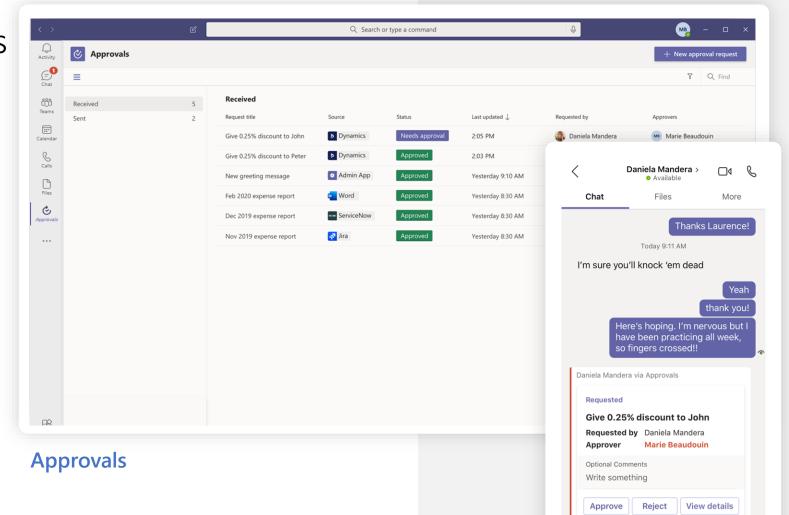

## Simplify approval processes

Get all the sign-offs you need in one place

Transform virtual health

Support meaningful, effective virtual visits

Simplify approval processes

Get faster approvals by streamlining your requests.

Easily create, manage, and share approvals directly from a chat, a channel conversation, or from the app.

Create from scratch or use company-created templates with easy, repeatable structures and preset fields.