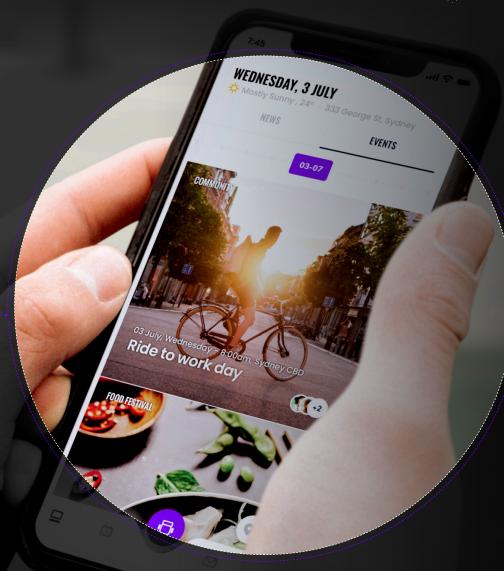

workplace into a single mobile application.

SPACE RESERVATION
333 George St, Sydney

DESK MEETING ROOM WORKSHOP OPEN SPA

30-10:00 10:00-10:30 10:30-11:00 11

AVAILABLE O 99:45AM
ROOM 3A
8/12 Seats • Phone • TV

Melbourne

Perth

AVAILABLE O 10:40 Hall 12:30 FM
ROOM 3A
8/12 Seats • Phone • TV

Space Bookings

**Tenant Requests** 

**Building Notifications** 

Single Sign-On

Unlock End of Trip Facilities