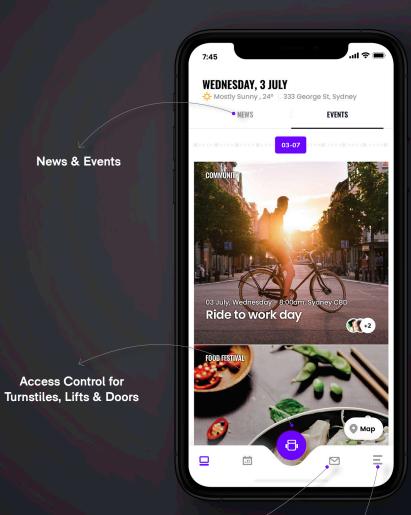

such as access control for doors, lifts and lockers along with access to local cafes, restaurants and even room bookings.

Willow Experience connects occupants with base building technology

Through Willow Experience, owners can gain vital insights into how their occupants are using the building to inform the space and improve satisfaction.

workplace into a single mobile application.

SPACE RESERVATION
333 George St, Sydney

DESK MEETING ROOM WORKSHOP OPEN SPA

30-10:00 10:00-10:30 10:30-11:00 11

AVAILABLE O 99:45AM
ROOM 3A
8/12 Seats • Phone • TV

Melbourne

Perth

AVAILABLE O 10:40 Hall 12:30 FM
ROOM 3A
8/12 Seats • Phone • TV

Space Bookings

**Tenant Requests** 

**Building Notifications** 

Single Sign-On

Unlock End of Trip Facilities