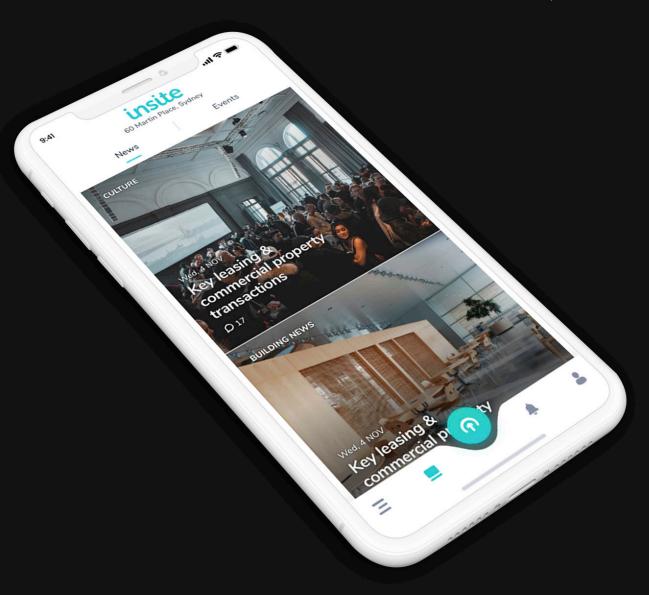

# Featured Case Study: Insite by Investa

In partnership with Investa Property Group, Willow developed 'Insite'; a release of Willow Experience which connects tenants with essential building services and enables owners to better understand how their buildings are being used. The app has been launched at Investa's flagship Sixty Martin Place building in Sydney and will be rolled out across their Australian portfolio.

#### **Insite Features:**

- Building access
- Carpark access
- Lift calling
- Locker booking and access
- Goods lift and Loading Dock bookings
- Digital visitor management
- News and Events
- Building notifications
- Sustainability information
- E-Commerce services including food and beverage ordering and laundry services