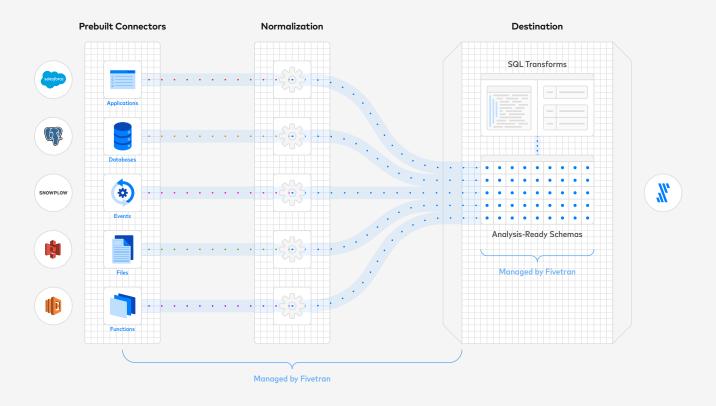

#### The Fivetran Advantage

- Automatic adjustment to schema and API changes
- Zero-maintenance, fully managed replication
- In-warehouse transformations, with custom logic and views
- Prebuilt connectors

- Analysis-ready schemas
- Rapid data access via incremental loads
- Complete data and schema replication
- Rapid recovery from failure

#### How Fivetran Powers the Modern Data Stack

#### 150+ Data Connectors

**Applications** 

**Databases** 

**Events** 

Files

**Functions** 

Warehouses