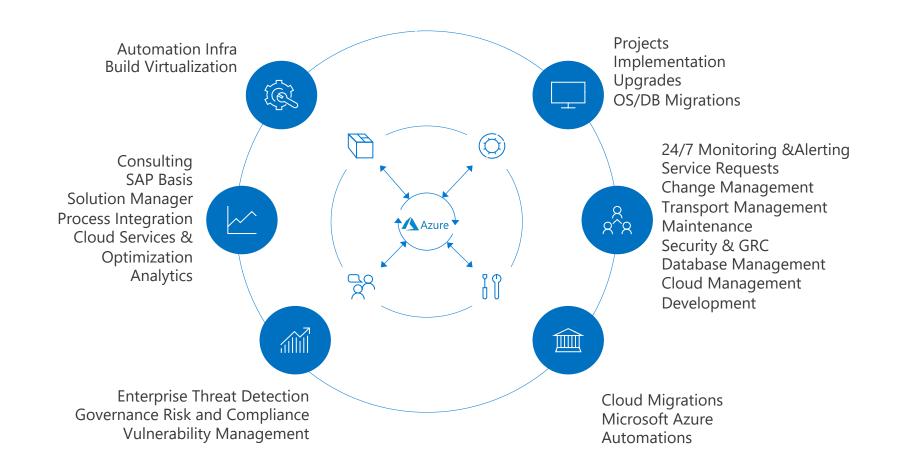

## Our Services on Azure

**KochaSoft Solution Value** 

Customer:

Carhartt

Industry:

Consumer Goods

Size:

1,000–9,999 employees