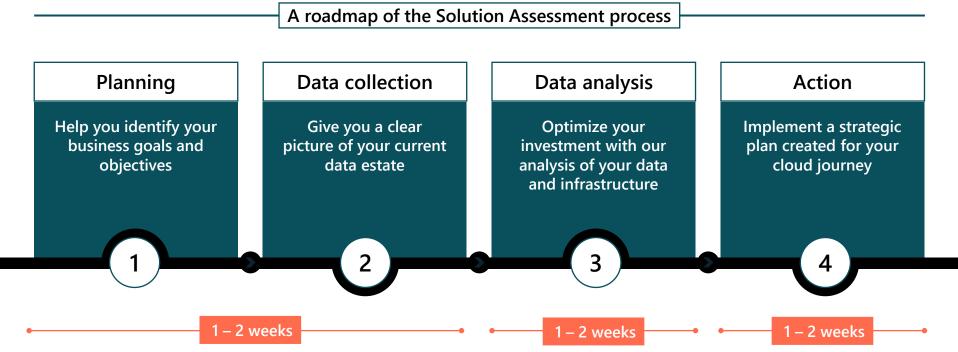

# Migrate confidently with expert help along the way

Our experts will guide you through a detailed, four-phased approach – from identifying your business goals to implementing specific action items, we've got you covered