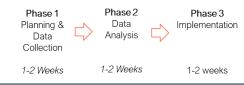

## How to get started

The Azure Foundation Assessment is led by the Microsoft Solution Assessment Team and the customer's account team. Customers work with Microsoft to define the scope of the engagement, review requirements, align stakeholders, and finalize project timelines.