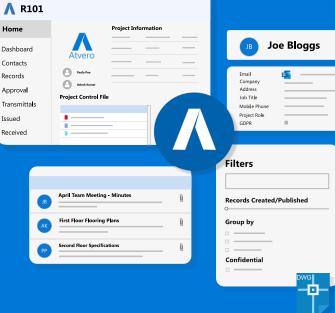

# **Document &** Drawing Management on Microsoft 365

## For architects & engineers

### **Fully cloud-based**

Work on projects anywhere and manage all records in one single SharePoint-based platform

**AEC-focused workflows** 

Adopt AEC best practice with automatic issue registers, transmittals with full audit trails, and Revit integration

### **Quality assured**

Guarantee compliance with ISO 19650 or custom schemes enforced across all documents.