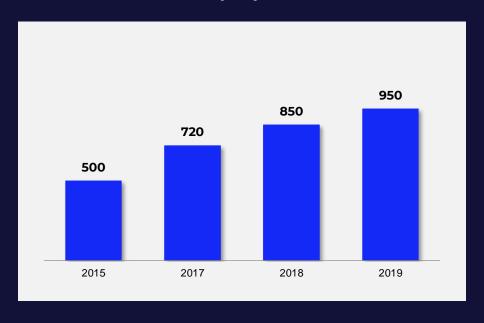

# MICROSOFT PRACTICE AT KORUS CONSULTING

100+

awards from Microsoft

250+

projects

200+

specialists

20 year

successful practice