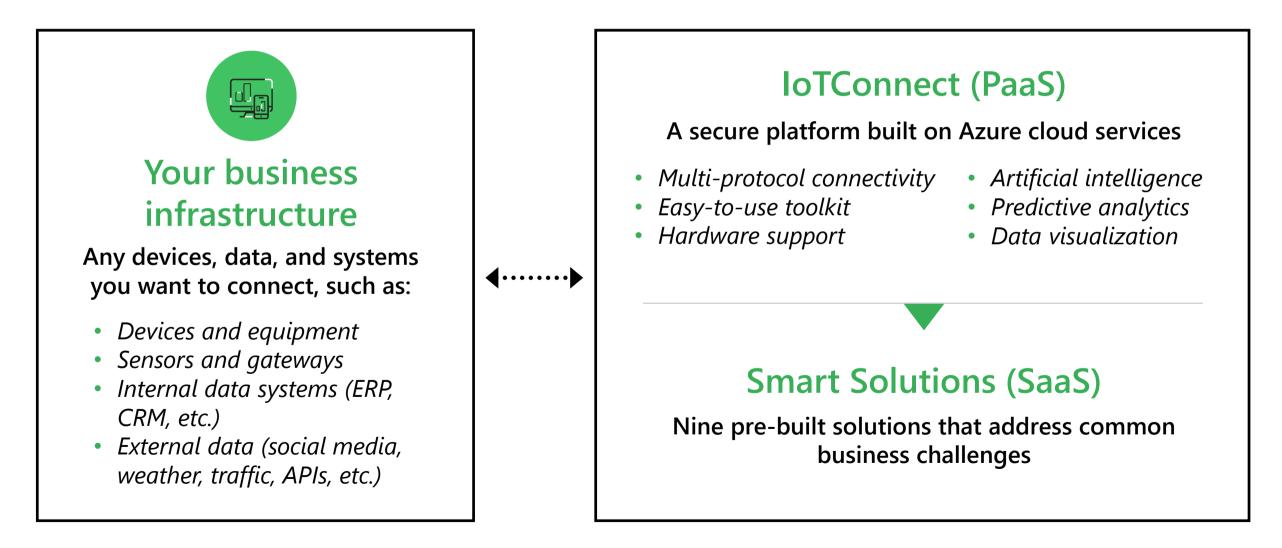

### **Avnet IoTConnect & Smart Solutions**

Everything you need to jump-start the development of your IoT initiative

## How it works

An end-to-end solution that takes the complexity out of IoT