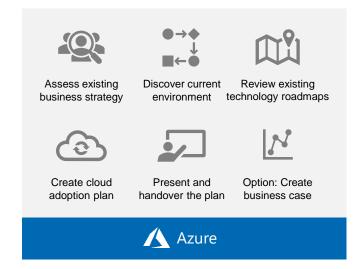

#### The how

The cloud adoption planning is workshop driven and is followed up with defined deliverables in the form of a cloud transformation strategy, cloud adoption plan and a technology roadmap based on the organization's business strategy and requirements, aligned with the Microsoft Cloud Adoption Framework.

Our experienced transformation experts supports the organization in extracting vital information needed during the workshop, tailoring the result and handing over the cloud transformation strategy..

The engagement also includes valuable knowledge transfer and experience sharing during the journey.