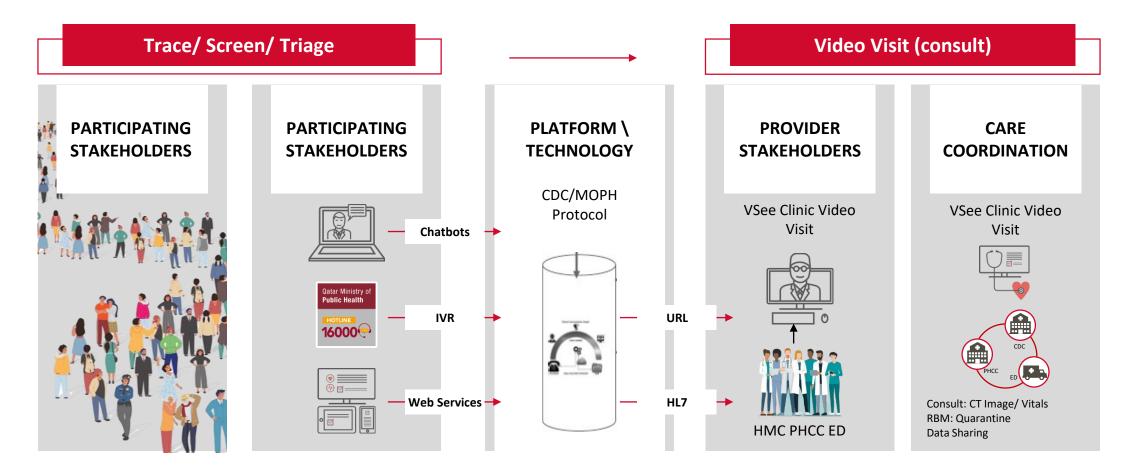

## **VIRTUAL CONSULTATION (VC)**

As part of the TASMU program, malomatia, successfully executed the **innovative healthcare transformation** use case **Virtual Consultation**. Virtual Consultation is a platform that enables citizens and residents of Qatar to access **medical consultation remotely**.

### VIRTUAL CONSULTATION (VC)