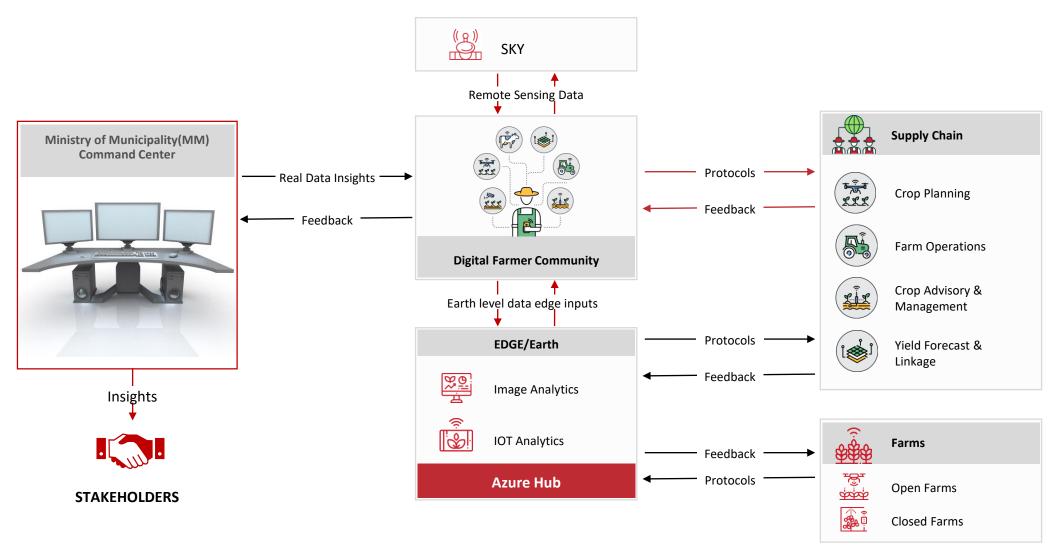

# **DIGITAL FARMER COMMUNITY (DFC)**

As part of the TASMU program, malomatia, successfully executed the **Digital Farmer Community (DFC)** use case.

The DFC is a cloud based intelligent data platform that provides the resident farmers localized agriculture information and crop-specific advice.

## **DIGITAL FARMER COMMUNITY (DFC)**