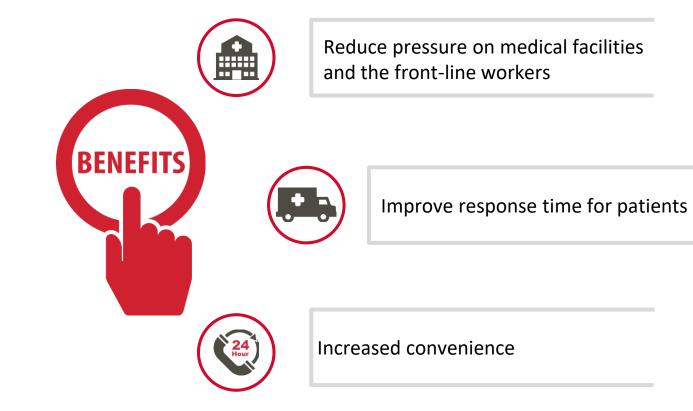

## **VIRTUAL CONSULTATION (VC)**

As part of the TASMU program, malomatia, successfully executed the **innovative healthcare transformation** use case **Virtual Consultation**. Virtual Consultation is a platform that enables citizens and residents of Qatar to access **medical consultation remotely**.

### VIRTUAL CONSULTATION (VC)