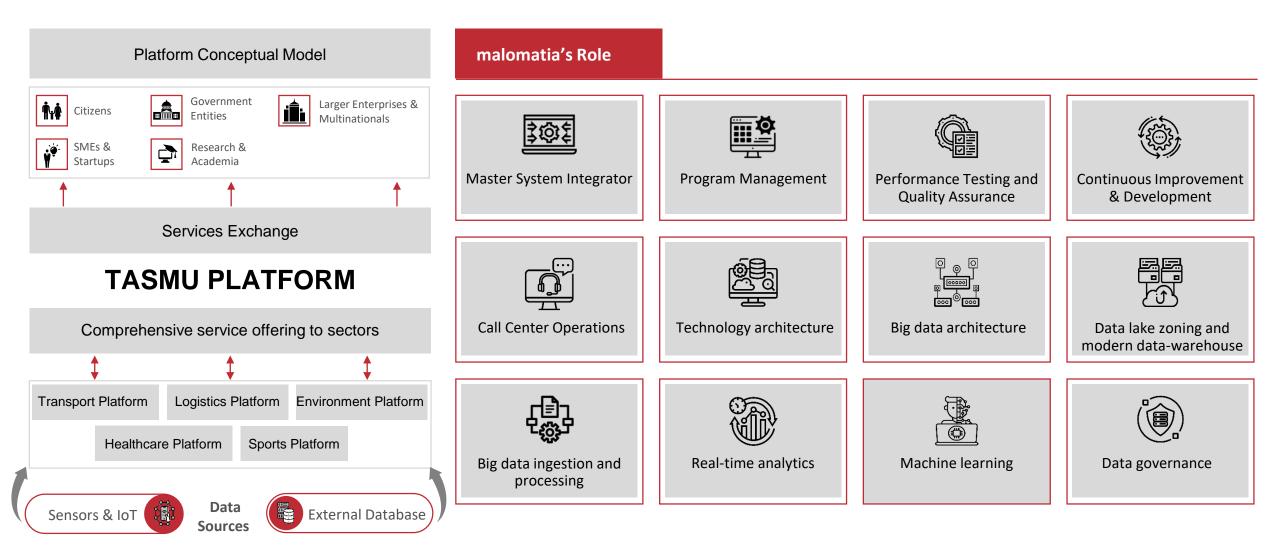

## TASMU PLATFORM

malomatia has played the **Master System Integrator** role in the implementation of TASMU Platform.

The TASMU Platform forms the foundation of Qatar's digital transformation and aims to be a ONE STOP SHOP for citizens and service providers.