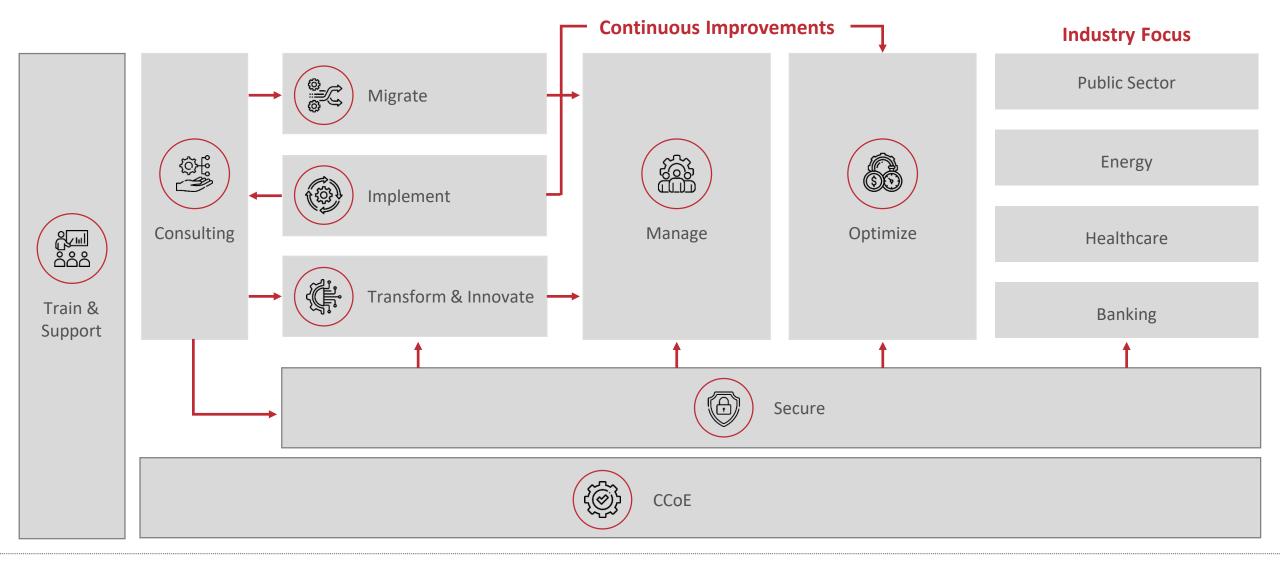

malomatia's services for Microsoft Azure is focused around 3Ms of Cloud Modernization, Migration and Management, enabling cloud transformation and business agility

# Accelerate business outcomes across your organisation with our suite of cloud-powered services

### Consulting

#### Consulting

- Cloud Center of Excellence
- Cloud Adoption
- Cloud Readiness Assessment
- Cloud Business Case Development
- IT Operating model
- Modern Service Management
- Agile Practices

# Migration & Modernization

#### Migration

- Cloud Discovery and Assessment
- Migration Path selection
- Migration planning & execution

### Modernization

- ✤ AI
- Cognitive Services
- Data & Analytics
- Intelligent Automation
- ✤ IoT

### **Managed Services**

- Monitoring
- Service Desk
- Application Management
- Infrastructure Management
- Cloud Management

### Optimization

- FinOps
- Operational Excellence

### **Cyber Security**

Network Security