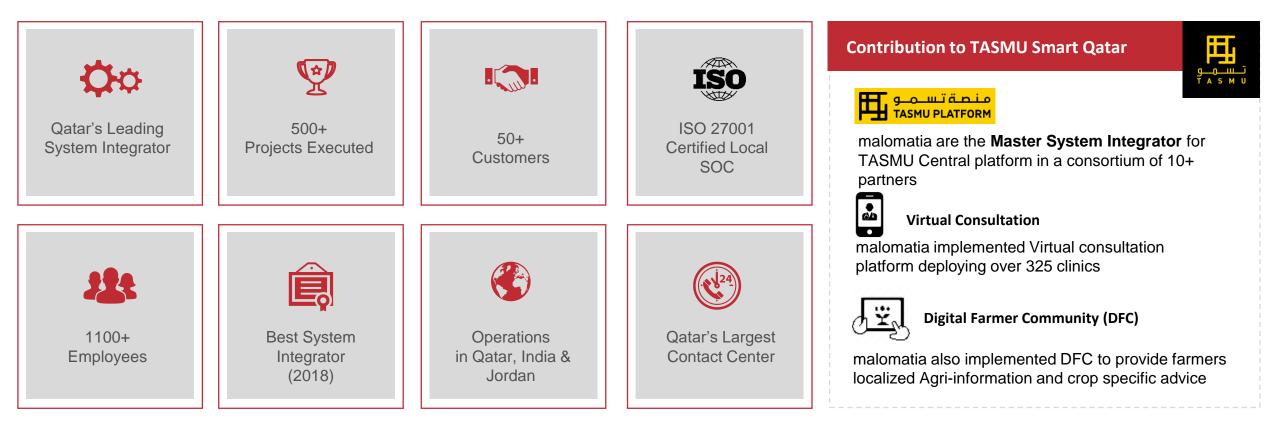

### malomatia serves a strong portfolio of customers across different sectors in Qatar

# **KEY SUCCESS STORIES**

## TASMU PLATFORM

malomatia has played the **Master System Integrator** role in the implementation of TASMU Platform.

The TASMU Platform forms the foundation of Qatar's digital transformation and aims to be a ONE STOP SHOP for citizens and service providers.

# **DIGITAL FARMER COMMUNITY (DFC)**

As part of the TASMU program, malomatia, successfully executed the **Digital Farmer Community (DFC)** use case.

The DFC is a cloud based intelligent data platform that provides the resident farmers localized agriculture information and crop-specific advice.

## **VIRTUAL CONSULTATION (VC)**

As part of the TASMU program, malomatia, successfully executed the **innovative healthcare transformation** use case **Virtual Consultation**. Virtual Consultation is a platform that enables citizens and residents of Qatar to access **medical consultation remotely**.