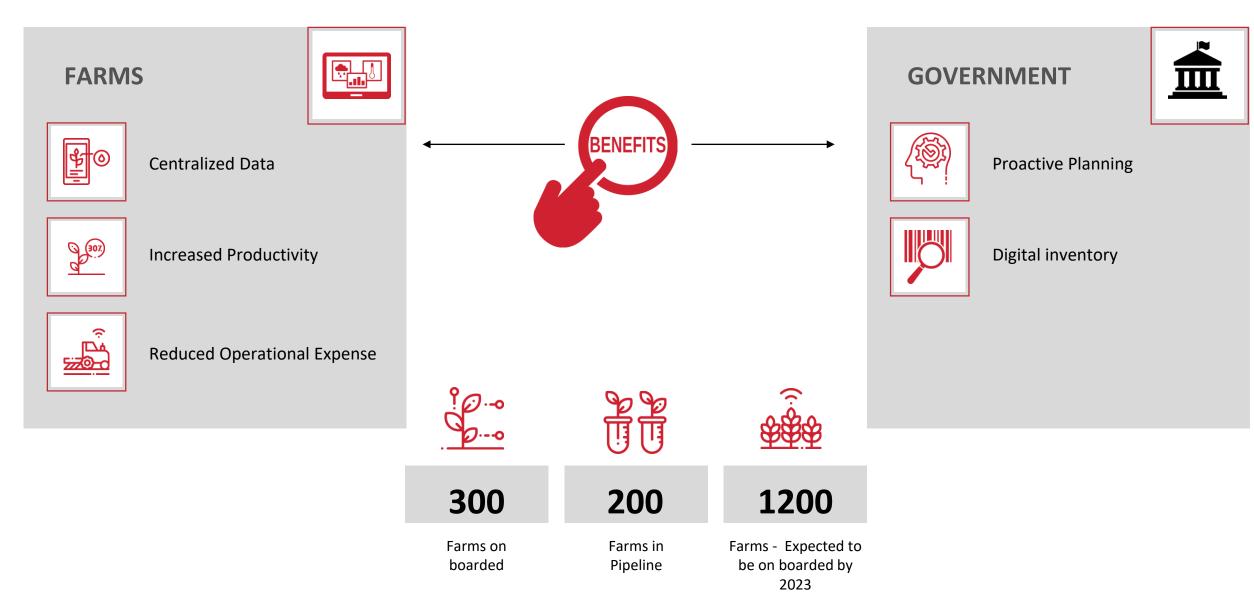

# **DIGITAL FARMER COMMUNITY (DFC)**

As part of the TASMU program, malomatia, successfully executed the **Digital Farmer Community (DFC)** use case.

The DFC is a cloud based intelligent data platform that provides the resident farmers localized agriculture information and crop-specific advice.

## **DIGITAL FARMER COMMUNITY (DFC)**