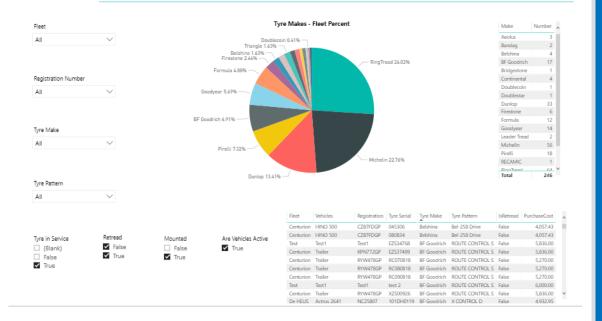

### **XCTMS** Features

- Electronic time efficient tyre Survey
- Paperless Survey
- No need for Worksheet "papers"
- Multiple Transport Industry , Country , Company Fleets and Users.
- Secure Logon and Audit Information
- Customisable KPI system
- Customisable User and Role Management
- Standard and Variable Configurations i.e. Vehicles, Axles, Tyre Sizes, Makes, Patterns, Observations, Actions, Notifications and Failure Templates
- Actual (Fact)Tyre Surveys and Audits
- Comprehensive Tyre timeline and history i.e. Virgin life, retread 1, retread 2, repairs, etc
- Tread-depth and Pressure recording
- Live and Final Cost-per-kilometer (CPK) management
- Comprehensive tailor-made Reporting & Analytics





# Dashboard | Reports







# Dashboard | Reports



TMS - Tyre Make Overview





# Harnessing the cloud