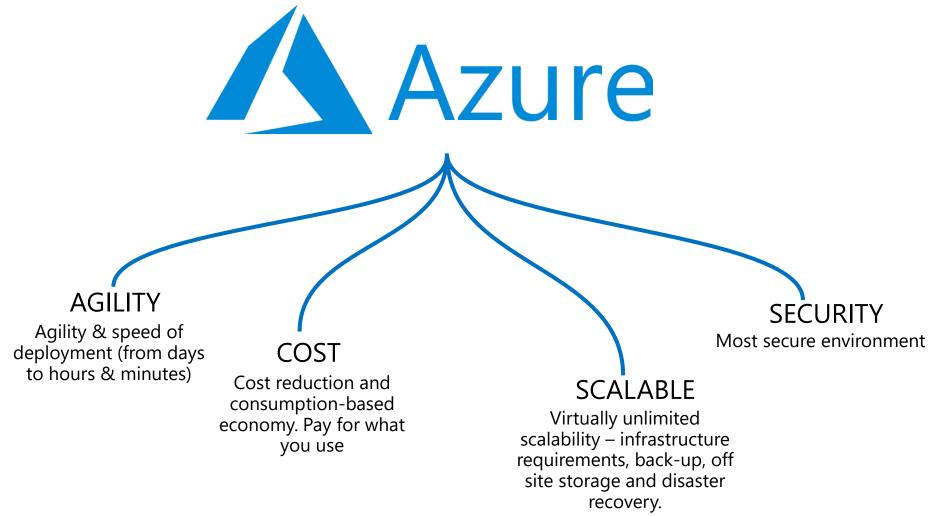

- Built on Microsoft Technologies and hosted on the Azure platform, a centralized cloud-based platform accessible anywhere and anytime through desktop web browsers, apps and mobile devices using the android Operating system.
- Data is securely managed and maintained using the Microsoft SQL (Structured Query Language)
  database on Azure.
- The analytics service used to render dashboards, reports and graphs is the Microsoft Power
  BI(Business Intelligence)tool which resides within the Azure Platform and Interacts with the XCTMS.
- The Microsoft Solutions and Technologies that XCTMS uses, provides data loss security and maintains your data privacy,
- Protection against vulnerabilities, as well as external and internal threats are built-in and data regulatory compliance, disaster recovery, access control management, server and administration management, are all catered for.

# Harnessing the cloud