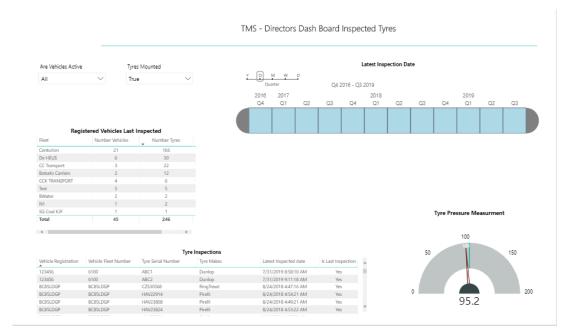

statistical and analytical data used for budget purposes





### **XCTMS** Features

- Electronic time efficient tyre Survey
- Paperless Survey
- No need for Worksheet "papers"
- Multiple Transport Industry , Country , Company Fleets and Users.
- Secure Logon and Audit Information
- Customisable KPI system
- Customisable User and Role Management
- Standard and Variable Configurations i.e. Vehicles, Axles, Tyre Sizes, Makes, Patterns, Observations, Actions, Notifications and Failure Templates
- Actual (Fact)Tyre Surveys and Audits
- Comprehensive Tyre timeline and history i.e. Virgin life, retread 1, retread 2, repairs, etc
- Tread-depth and Pressure recording
- Live and Final Cost-per-kilometer (CPK) management
- Comprehensive tailor-made Reporting & Analytics





# Dashboard | Reports







# Dashboard | Reports



TMS - Tyre Make Overview





# Harnessing the cloud