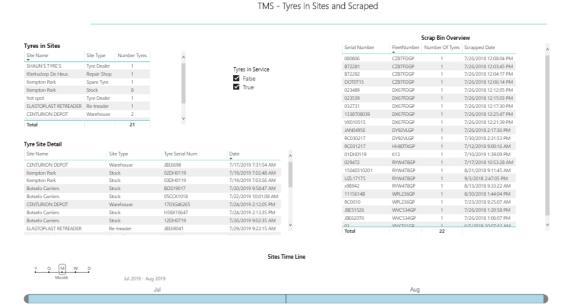

atistical and analytical data used for budget purposes





### **XCTMS** Features

- Electronic time efficient tyre Survey
- Paperless Survey
- No need for Worksheet "papers"
- Multiple Transport Industry , Country , Company Fleets and Users.
- Secure Logon and Audit Information
- Customisable KPI system
- Customisable User and Role Management
- Standard and Variable Configurations i.e. Vehicles, Axles, Tyre Sizes, Makes, Patterns, Observations, Actions, Notifications and Failure Templates
- Actual (Fact)Tyre Surveys and Audits
- Comprehensive Tyre timeline and history i.e. Virgin life, retread 1, retread 2, repairs, etc
- Tread-depth and Pressure recording
- Live and Final Cost-per-kilometer (CPK) management
- Comprehensive tailor-made Reporting & Analytics





# Dashboard | Reports







# Dashboard | Reports



TMS - Tyre Make Overview





# Harnessing the cloud