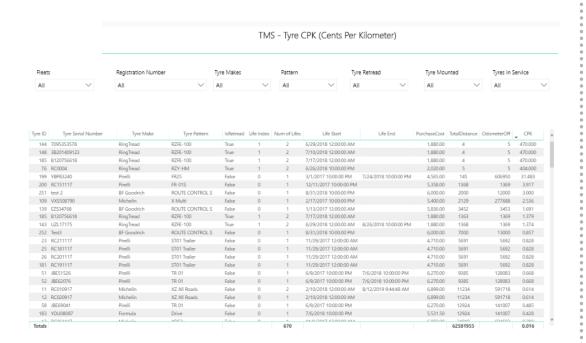

### **XCTMS** Features

- Electronic time efficient tyre Survey
- Paperless Survey
- No need for Worksheet "papers"
- Multiple Transport Industry , Country , Company Fleets and Users.
- Secure Logon and Audit Information
- Customisable KPI system
- Customisable User and Role Management
- Standard and Variable Configurations i.e. Vehicles, Axles, Tyre Sizes, Makes, Patterns, Observations, Actions, Notifications and Failure Templates
- Actual (Fact)Tyre Surveys and Audits
- Comprehensive Tyre timeline and history i.e. Virgin life, retread 1, retread 2, repairs, etc
- Tread-depth and Pressure recording
- Live and Final Cost-per-kilometer (CPK) management
- Comprehensive tailor-made Reporting & Analytics