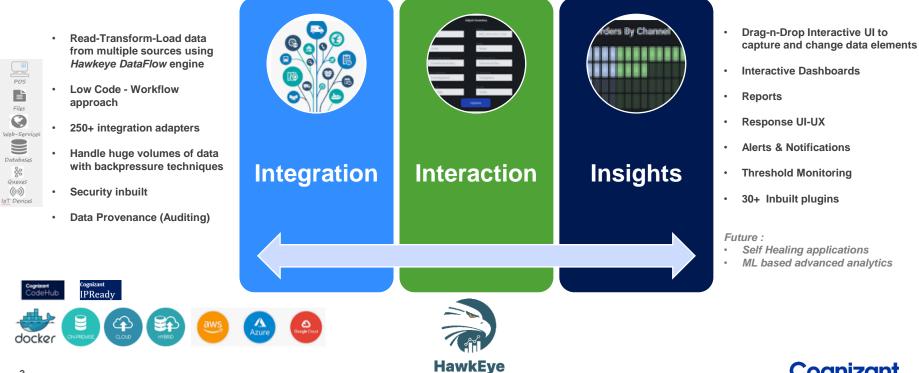

# Integration | Interaction | Insights

# HawkEye: Overview & Key Features

Sophisticated-enterprise grade low code platform, built using completely open-source technologies, addressing the business and IT challenges for real-time Integration | Interaction | Insights

# HawkEye: Overview

Integrations | Interactions | Insights