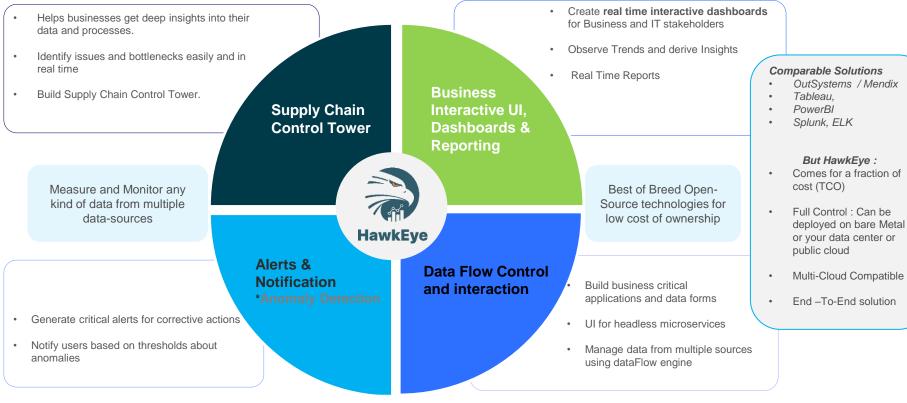

## Cognizant Hawkeye Solution

✓ Bring a variety of data from multiple sources, transform and co-relate to provide a single unified view

✓ Easy to Integrate, No Vendor Lock-in, Low TCO

### ✓ Data-Flow to Data-Interaction platform

✓ Identify anomalies, bottlenecks, issues and find **patterns and correlations** 

 $\checkmark$  Set up business controls, business metrics, alerts and notifications using

✓ Low code platform to build - easy to use data interactions, forms/screens

### ✓ Deploy anywhere (cloud or on-premise)

✓ Future/Advanced Scope: Automated Resolution, Self-Healing, AI/ML based predictive analytics