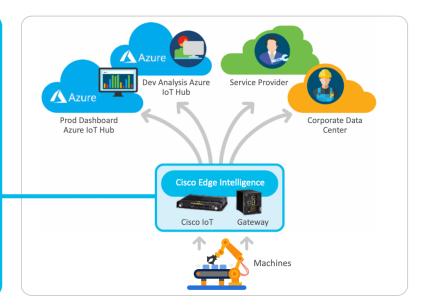

## Safely deliver data from the edge

Cisco Edge Intelligence simplifies visibility and edge-tocloud data flow with a single pane of glass for management and unlocking business intelligence. Integrating with Cisco's industrial networking, it delivers needed flexibility and scalability to securely extract, transform, and deliver data from the edge to the cloud and local apps.

Architected to pass data seamlessly to Microsoft Azure