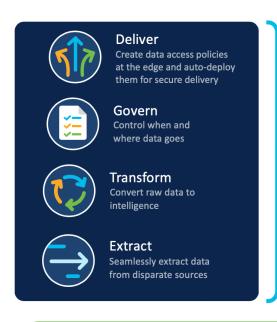

## Safely deliver data from the edge

Cisco Edge Intelligence simplifies visibility and edge-tocloud data flow with a single pane of glass for management and unlocking business intelligence. Integrating with Cisco's industrial networking, it delivers needed flexibility and scalability to securely extract, transform, and deliver data from the edge to the cloud and local apps.