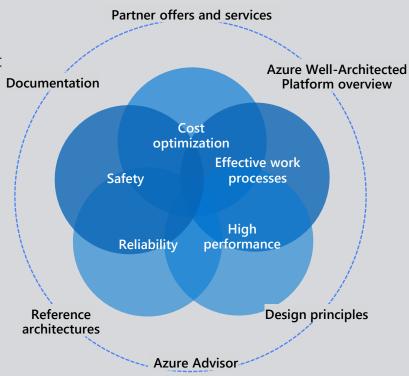

## Improve the quality of your workloads with architectural guidelines

Microsoft Azure Well-Architected Platform is based on five key principles:

- Cost optimization
- Effective work
- High performance
- Reliability
- Safety

Well-architected ecosystem includes resources that help effectively work with the platform in practice.