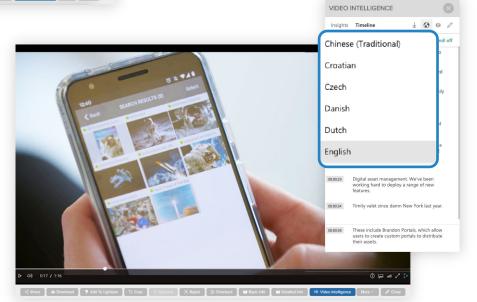

#### **Topic Recognition**

Instantly recognize and jump to specific timestamps in your footage containing keywords, themes, topics, sentiments and more

Translation Automatically translate transcriptions into 57 different languages

#### Accessibility

Allow users to work in the language they are most comfortable in by translating your video and audio transcriptions into 57 languages.