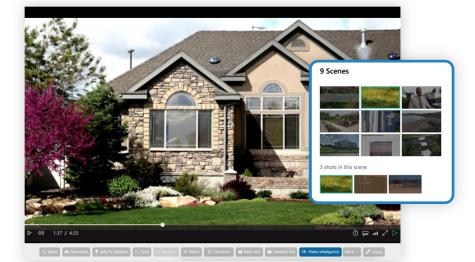

**Scene Recognition** 

Browse, identify and watch specific scenes or keyframes within video assets

#### **Asset Re-Use**

Maximize your asset ROI by identifying specific scenes or key frames from existing footage that can be re-used in future campaigns and projects.