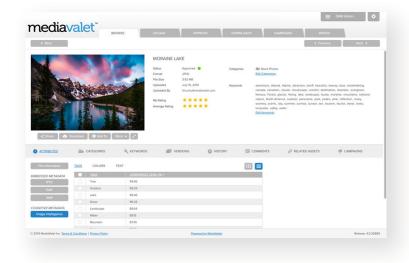

#### Find & Share

- Use keywords, embedded metadata and advanced search filters to quickly find the assets you need
- Enable users to search assets using Al-generated tags, such as object, color and text recognition
- Accelerate workflow by saving and sharing your complex searches with other users