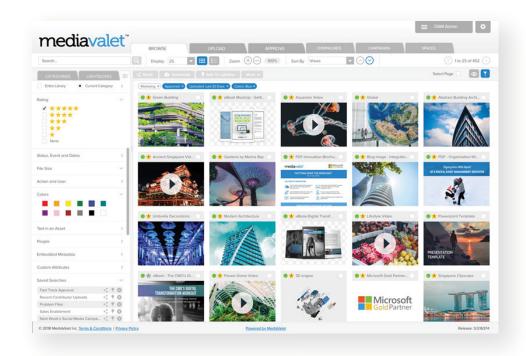

## THE EASIEST, FASTEST AND MOST SECURE DAM

#### **Centralize & Control**

- Organize all of your assets (photos, videos, documents, even 3D models) in a single, central location (source, WIP and final assets)
- Set up access and usage permissions for as many different users and groups as you require
- Enable departments, divisions, partners and other such groups to see and access different categories from each other within your DAM

#### Find & Share

- Use keywords, embedded metadata and advanced search filters to quickly find the assets you need
- Enable users to search assets using Al-generated tags, such as object, color and text recognition
- Accelerate workflow by saving and sharing your complex searches with other users