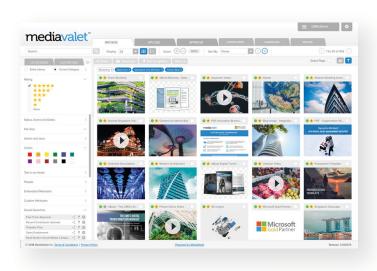

#### **Centralize & Control**

- Organize all of your assets (photos, videos, documents, even 3D models) in a single, central location (source, WIP and final assets)
- Set up access and usage permissions for as many different users and groups as you require
- Enable departments, divisions, partners and other such groups to see and access different categories from each other within your DAM

#### Find & Share

- Use keywords, embedded metadata and advanced search filters to quickly find the assets you need
- Enable users to search assets using Al-generated tags, such as object, color and text recognition
- Accelerate workflow by saving and sharing your complex searches with other users