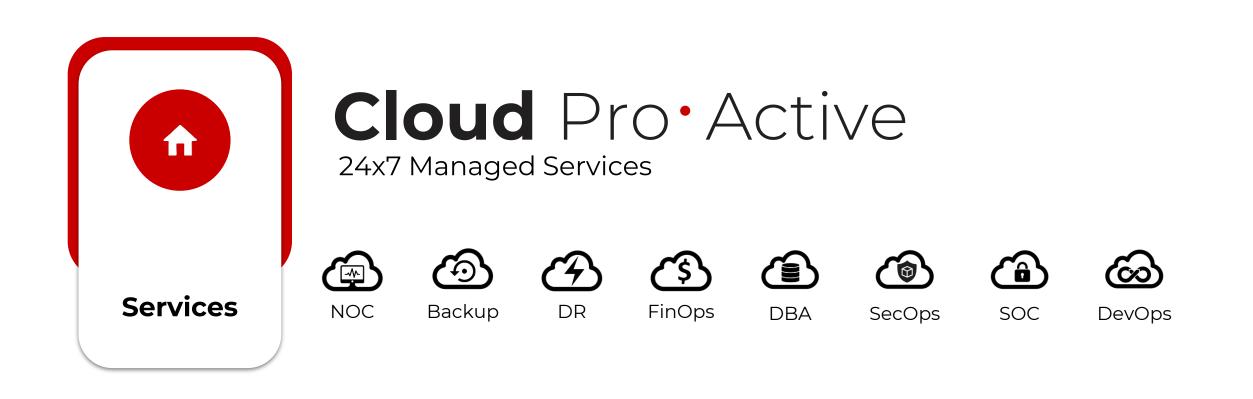

## **Cloud Pro-Active Managed Account Benefits**

#### **Production Monitoring**

to ensure constant and reliable service, 24/7 NOC service with 15 min response time for critical incidents with local team